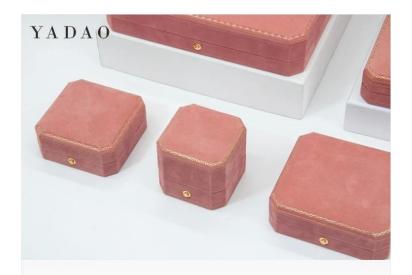

#### BASIC INFORMATION

Material: velet

Color: pink;dark blue

Size: see below details(L\*W\*H)

 $*\mbox{AII}$  off the size are measured by hand, as for different measurement method Please refer to actual products if there is any error

(unit: cm)

ring box: 5. 9\*5. 9\*5. 2

pendant box: 7.4\*7.6\*3

bangle box: 9. 3\*8. 8\*2. 8

set box:18. 9\*22. 8\*4

bracelet box:24. 2\*5. 5\*3. 9