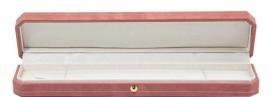

#### BASIC INFORMATION

Material: velet

Color: pink;dark blue

Size: see below details(L\*W\*H)

 $*\mbox{AII}$  off the size are measured by hand, as for different measurement method Please refer to actual products if there is any error

(unit: cm)

ring box: 5. 9\*5. 9\*5. 2

pendant box: 7.4\*7.6\*3

bangle box: 9. 3\*8. 8\*2. 8

set box:18. 9\*22. 8\*4

bracelet box:24. 2\*5. 5\*3. 9