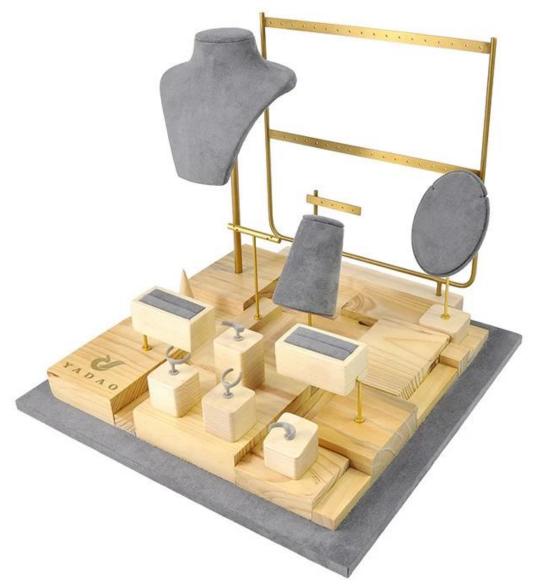

ere is any error

(unit: cm)



ring box: 5. 9\*5. 9\*5. 2



pendant box: 7.4\*7.6\*3



bangle box: 9. 3\*8. 8\*2. 8



set box:18. 9\*22. 8\*4



bracelet box:24. 2\*5. 5\*3. 9





### ★ Yadao's office ★



☐ Packaging and delivery ☐





☐ Feedbacks from our clients ☐



## **High Comment!**



### Sun, 14 Mar

Hello, how are you? Everything was very well, thank you very much. I will tell you when I need more

07:36









07:36

Please send me a message on the Alibaba website where I can rate their products with 5 stars Thank you very much

07:37











hi dear, have you received the pouches? Hello dear yes I did two days ago at last Thank you 🉏 15:19 wow, that's great Are they all in well? Yes they are good I will probably need to reorder soon

## More display options:









### Shipment:



### FAQ

Q1. What is your product range?

1. Jewelry display --- Earrings / necklace / pendant / bracelet / bracelet / display stand 2. Trays for jewelry 3. Jewelry set

4. jewelry box --- paper box / plastic box / wooden box / velvet box 5.Packaging --- Jewelry bags / Paper gift bags

### Q2. Are you a direct manufacturer?

Yes. Since 2003 we have been specializing in jewelery and packaging displays for over 10 years.

#### Q3. Do you have items in stock to sell?

No. We customize. This means that all the details --- size, material, color, quantity, design, logo --- will be finished following your ideas.

### Q4. Do you inspect the finished products?

Yes. Each phase of production and finished products will be carried out by the quality control department before shipmen