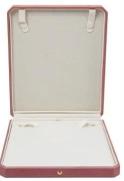

#### BASIC INFORMATION

Material: velet

Color: pink;dark blue

Size: see below details(L\*W\*H)

 $*\mbox{AII}$  off the size are measured by hand, as for different measurement method Please refer to actual products if there is any error

(unit: cm)

ring box: 5. 9\*5. 9\*5. 2

pendant box: 7.4\*7.6\*3

bangle box: 9. 3\*8. 8\*2. 8

set box:18. 9\*22. 8\*4

bracelet box:24. 2\*5. 5\*3. 9