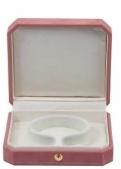

#### BASIC INFORMATION

Material: velet

Color: pink;dark blue

Size: see below details(L\*W\*H)

 $*\mbox{AII}$  off the size are measured by hand, as for different measurement method Please refer to actual products if there is any error

(unit: cm)

ring box: 5. 9\*5. 9\*5. 2

pendant box: 7.4\*7.6\*3

bangle box: 9. 3\*8. 8\*2. 8

set box:18. 9\*22. 8\*4

bracelet box:24. 2\*5. 5\*3. 9