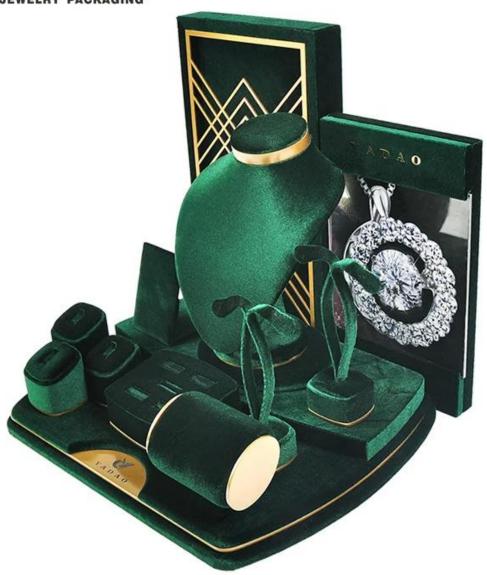

f there is any error

(unit: cm)



ring box: 5. 9\*5. 9\*5. 2



pendant box: 7.4\*7.6\*3



bangle box: 9. 3\*8. 8\*2. 8



set box:18. 9\*22. 8\*4



bracelet box:24. 2\*5. 5\*3. 9





### ★ Yadao's office ★



☐ Packaging and delivery ☐





☐ Feedbacks from our clients ☐



## **High Comment!**



### Sun, 14 Mar

Hello, how are you? Everything was very well, thank you very much. I will tell you when I need more

07:36









07:36

Please send me a message on the Alibaba website where I can rate their products with 5 stars Thank you very much

07:37











hi dear, have you received the pouches? Hello dear yes I did two days ago at last Thank you 🉏 15:19 wow, that's great Are they all in well? Yes they are good I will probably need to reorder soon

## More display options:









### Shipment:



### FAQ

Q1. What is your product range?

1. Jewelry display --- Earrings / necklace / pendant / bracelet / bracelet / display stand 2. Trays for jewelry 3. Jewelry set

4. jewelry box --- paper box / plastic box / wooden box / velvet box 5.Packaging --- Jewelry bags / Paper gift bags

### Q2. Are you a direct manufacturer?

Yes. Since 2003 we have been specializing in jewelery and packaging displays for over 10 years.

#### Q3. Do you have items in stock to sell?

No. We customize. This means that all the details --- size, material, color, quantity, design, logo --- will be finished following your ideas.

### Q4. Do you inspect the finished products?

Yes. Each phase of production and finished products will be carried out by the quality control department before shi