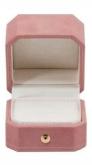

#### BASIC INFORMATION

Material: velet

Color: pink;dark blue

Size: see below details(L\*W\*H)

 $*\mbox{AII}$  off the size are measured by hand, as for different measurement method Please refer to actual products if there is any error

(unit: cm)

ring box: 5. 9\*5. 9\*5. 2

pendant box: 7.4\*7.6\*3

bangle box: 9. 3\*8. 8\*2. 8

set box:18. 9\*22. 8\*4

bracelet box:24. 2\*5. 5\*3. 9