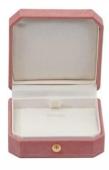

#### BASIC INFORMATION

Material: velet

Color: pink;dark blue

Size: see below details(L\*W\*H)

 $*\mbox{AII}$  off the size are measured by hand, as for different measurement method Please refer to actual products if there is any error

(unit: cm)

ring box: 5. 9\*5. 9\*5. 2

pendant box: 7.4\*7.6\*3

bangle box: 9. 3\*8. 8\*2. 8

set box:18. 9\*22. 8\*4

bracelet box:24. 2\*5. 5\*3. 9