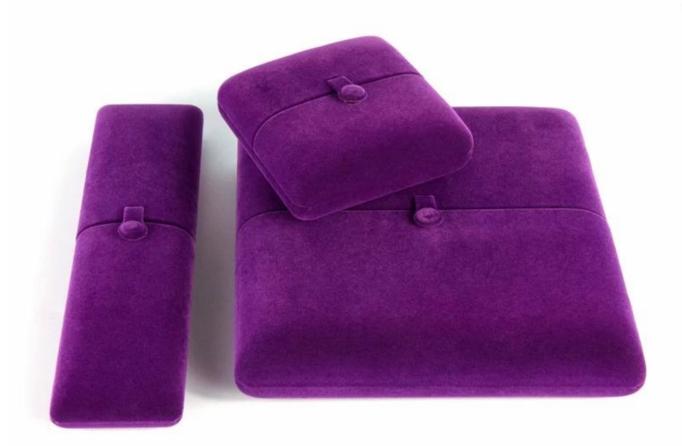

# Double door jewelry box velevt with ivory white combina jewelry bracelet long box

## \* Product description\*

**Product name** luxury jewelry box **Material** plasticvelvet Size Customized Color Customized MOQ 1000 pcs Logo It can be printed as your design Sample **Available** OEM / ODM Offer