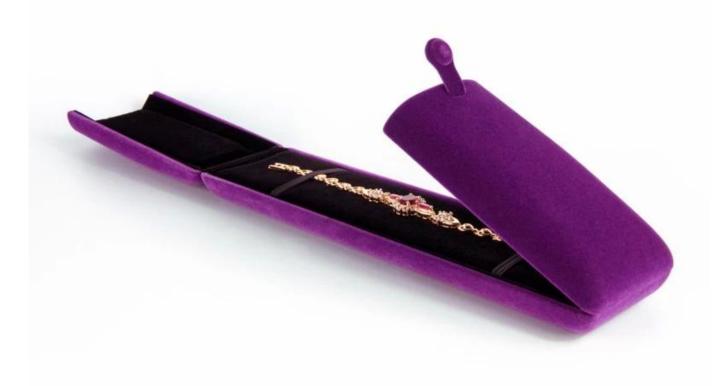

# Double door jewelry box velevt with ivory white combina jewelry bracelet long box

## \* Product description\*

**Product name** luxury jewelry box **Material** plasticvelvet Size Customized Color Customized MOQ 1000 pcs Logo It can be printed as your design Sample **Available** OEM / ODM Offer