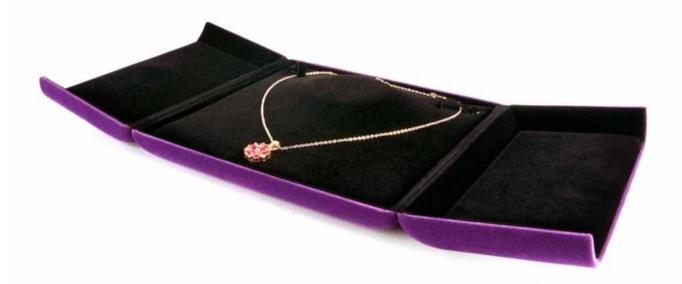

# Double door jewelry box velevt with ivory white combina jewelry bracelet long box

## \* Product description\*

**Product name** luxury jewelry box **Material** plasticvelvet Size Customized Color Customized MOQ 1000 pcs Logo It can be printed as your design Sample **Available** OEM / ODM Offer