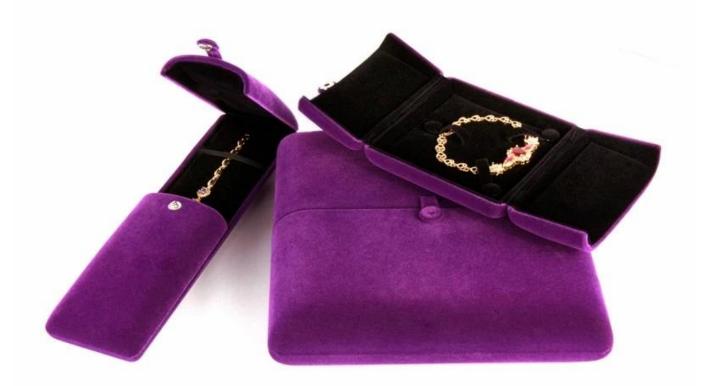

# Double door jewelry box velevt with ivory white combina jewelry bracelet long box

## \* Product description\*

**Product name** luxury jewelry box **Material** plasticvelvet Size Customized Color Customized MOQ 1000 pcs Logo It can be printed as your design Sample **Available** OEM / ODM Offer