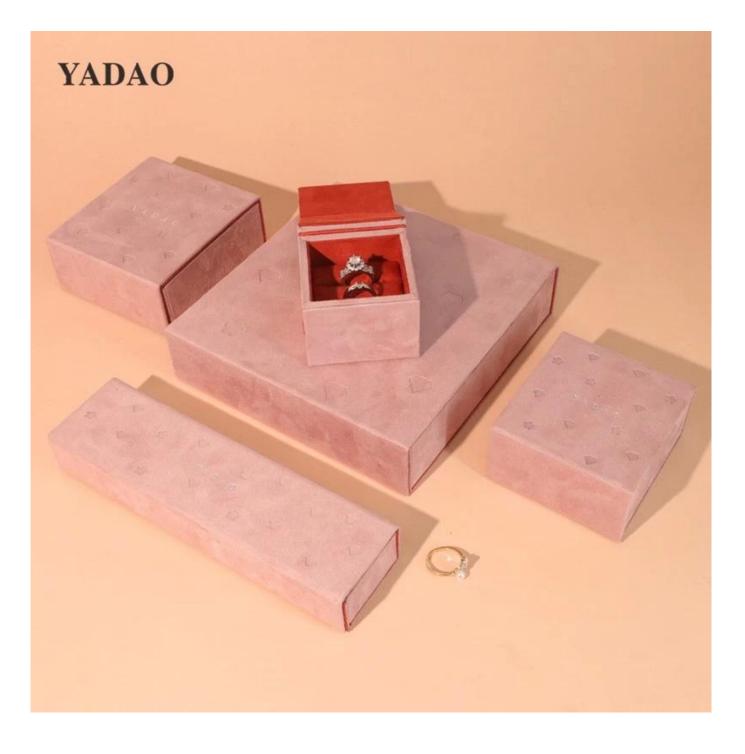

## FANAI DESIGN suede material falp style pinky jewellery accessories boutique gift packaging box set

Product description

| Product name    | Pinky jewelry set                |  |
|-----------------|----------------------------------|--|
| Material        | suede                            |  |
| Size            | Customized                       |  |
| Color           | Customized                       |  |
| MOQ             | 1000 pcs                         |  |
| Logo            | It can be printed as your design |  |
| Sample          | Available                        |  |
| OEM / ODM       | Offer                            |  |
| Place of origin | Guangdong, China (mainland)      |  |