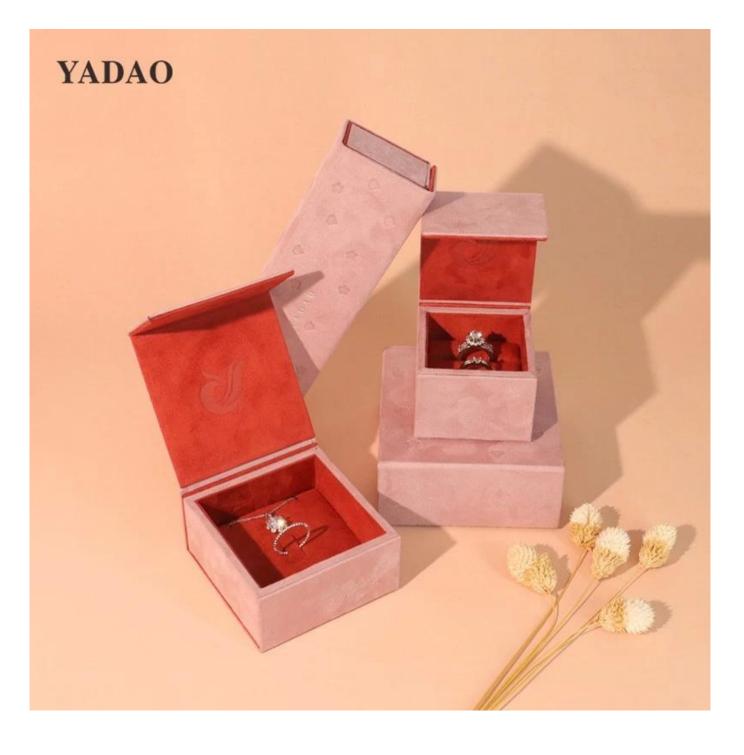

## FANAI DESIGN suede material falp style pinky jewellery accessories boutique gift packaging box set

Product description

| Product name    | Pinky jewelry set                |  |
|-----------------|----------------------------------|--|
| Material        | suede                            |  |
| Size            | Customized                       |  |
| Color           | Customized                       |  |
| MOQ             | 1000 pcs                         |  |
| Logo            | It can be printed as your design |  |
| Sample          | Available                        |  |
| OEM / ODM       | Offer                            |  |
| Place of origin | Guangdong, China (mainland)      |  |