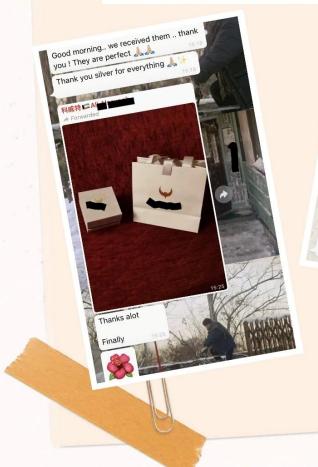

## Sun, 14 Mar

240L

Hello, how are you? Everything was very well, thank you very much. I will tell you when I need more 07:36

## **6 9 9 9 9 1** 07:36

07:37

6 6 6

Please send me a message on the Alibaba website where I can rate their products with 5 stars Thank you very much

|                                         | hi dear, have you road              |              |
|-----------------------------------------|-------------------------------------|--------------|
| Hello dear                              | hi dear, have you received          | the pouches? |
| Thank you 🙏                             | l did two days ago at last<br>15:19 | 15:19 //     |
| 36:0                                    | wow, that's great                   | 15:20        |
| Yes they are good<br>will probably need | Are they all in we                  | ell? 15:21 / |
|                                         | 15:22                               |              |
|                                         |                                     |              |
|                                         |                                     |              |
|                                         |                                     |              |
|                                         |                                     |              |