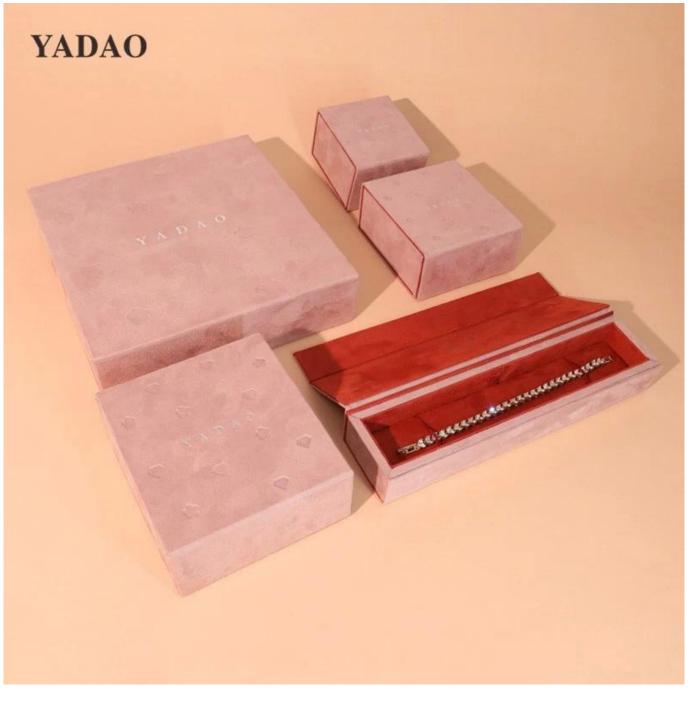

## FANAI DESIGN suede material falp style pinky jewellery accessories boutique gift packaging box set

Product description

| Product name    | Pinky jewelry set                |  |
|-----------------|----------------------------------|--|
| Material        | suede                            |  |
| Size            | Customized                       |  |
| Color           | Customized                       |  |
| MOQ             | 1000 pcs                         |  |
| Logo            | It can be printed as your design |  |
| Sample          | Available                        |  |
| OEM / ODM       | Offer                            |  |
| Place of origin | Guangdong, China (mainland)      |  |