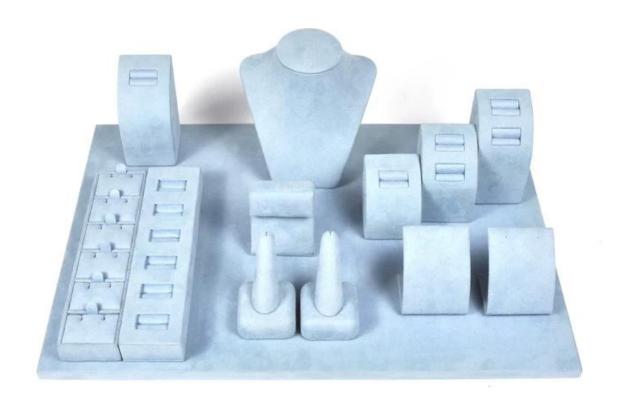

## \* Product description\*

Product name solid wood jewelry display set

Material solid wood+microfiber+metal

**Size** Customized

Color Beige/Pink/White/Black/Blue/Customized

MOQ 50 pcs

Logo It can be printed as your design

# More display set options for your selection: