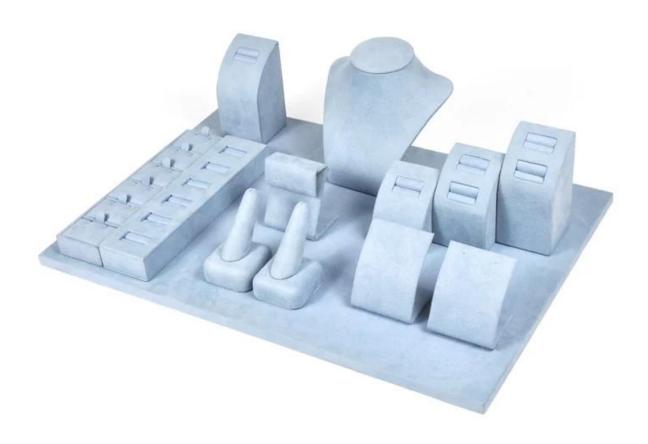

## \* Product description\*

Product name solid wood jewelry display set

Material solid wood+microfiber+metal

**Size** Customized

Color Beige/Pink/White/Black/Blue/Customized

MOQ 50 pcs

Logo It can be printed as your design

# More display set options for your selection: