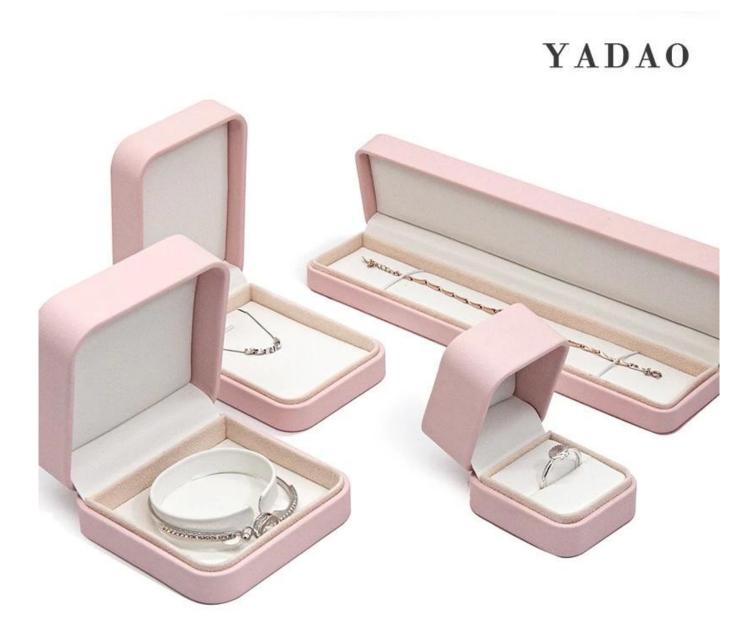

## vintage style jewelry diamond luxury button box available red and blue color small quantity order

Product description

| Product name       | vintage style box                |
|--------------------|----------------------------------|
| Material           | plastic+paper                    |
| Size               | see details                      |
| Color              | red/blue                         |
| MOQ                | 100 pcs                          |
| Logo               | It can be printed as your design |
| Sample             | Available                        |
| OEM / ODM          | Offer                            |
| Place of<br>origin | Guangdong, China (mainland)      |

Looking more pics

bangle box: 11. 5\*9. 5\*4. 7

set box: 15. 3\*13. 7\*4. 7

\_\_\_\_\_

🛛 Packaging and delivery 🛛

] Feedbacks from our clients []