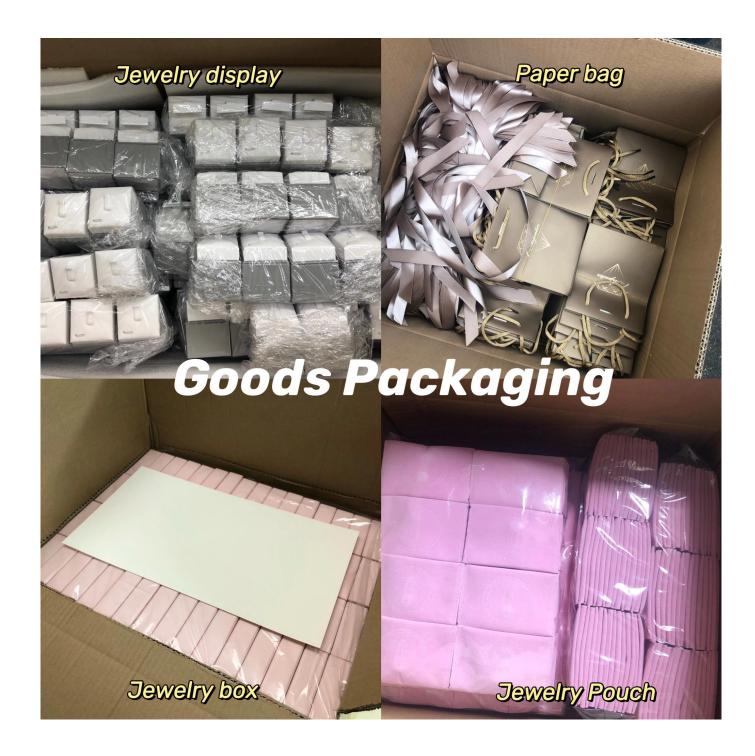

Looking more pics

bangle box: 11. 5\*9. 5\*4. 7

set box: 15. 3\*13. 7\*4. 7

\_\_\_\_\_

🛛 Packaging and delivery 🛛

] Feedbacks from our clients []