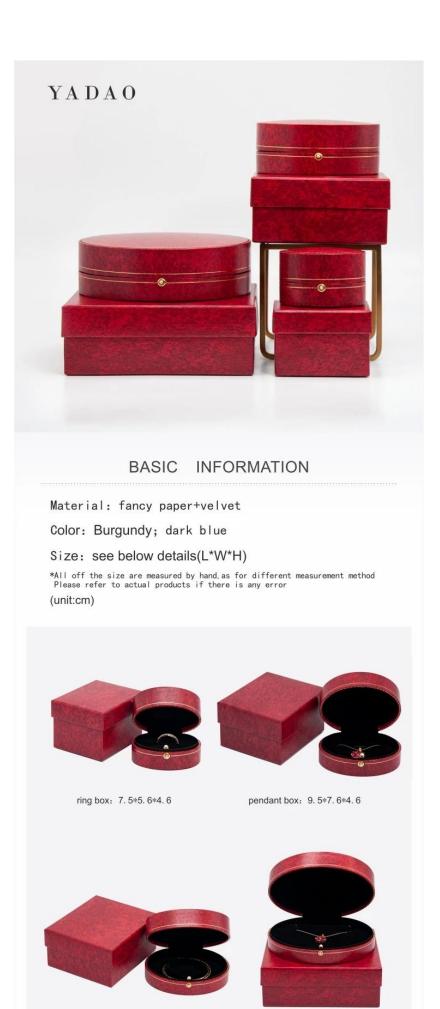

## vintage style jewelry diamond luxury button box available red and blue color small quantity order

Product description

| Product name       | vintage style box                |
|--------------------|----------------------------------|
| Material           | plastic+paper                    |
| Size               | see details                      |
| Color              | red/blue                         |
| MOQ                | 100 pcs                          |
| Logo               | It can be printed as your design |
| Sample             | Available                        |
| OEM / ODM          | Offer                            |
| Place of<br>origin | Guangdong, China (mainland)      |

Looking more pics

bangle box: 11. 5\*9. 5\*4. 7

set box: 15. 3\*13. 7\*4. 7

\_\_\_\_\_

🛛 Packaging and delivery 🛛

] Feedbacks from our clients []