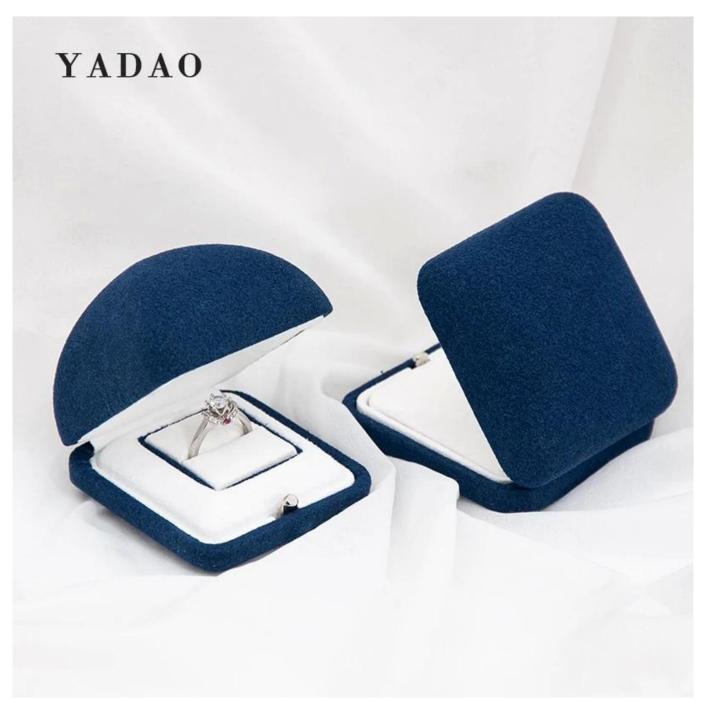

## vintage style jewelry diamond luxury button box available red and blue color small quantity order

Product description

| Product name       | vintage style box                |
|--------------------|----------------------------------|
| Material           | plastic+paper                    |
| Size               | see details                      |
| Color              | red/blue                         |
| MOQ                | 100 pcs                          |
| Logo               | It can be printed as your design |
| Sample             | Available                        |
| OEM / ODM          | Offer                            |
| Place of<br>origin | Guangdong, China (mainland)      |

Looking more pics

bangle box: 11. 5\*9. 5\*4. 7

set box: 15. 3\*13. 7\*4. 7

\_\_\_\_\_

🛛 Packaging and delivery 🛛

] Feedbacks from our clients []