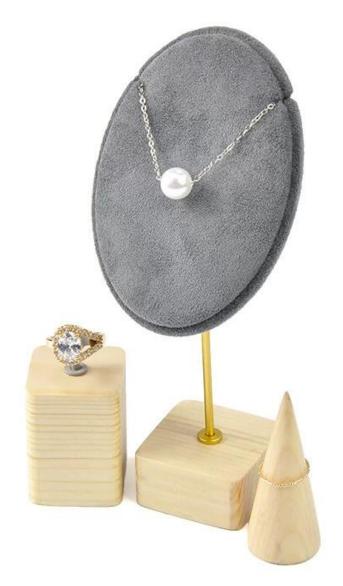

# \* Product description\*

Product name solid wood jewelry display set

Material solid wood+microfiber+metal

**Size** Customized

Color Beige/Pink/White/Black/Blue/Customized

MOQ 50 pcs

Logo It can be printed as your design

Sample Available OEM / ODM Offer

Place of origin Guangdong, China (mainland)

PS: We owed smooth production line with experienced workers, Quality is our culture, every step handmade except mold operating, Every step of the production process is monitored by the strictest control system in order to ensure our quality.