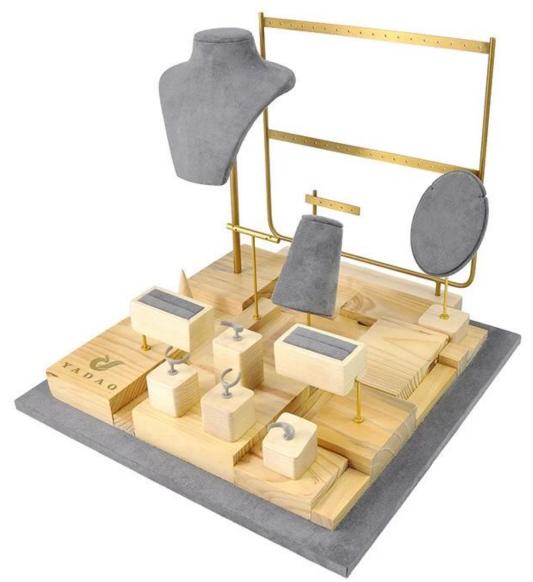

# \* Product description\*

Product name solid wood jewelry display set

Material solid wood+microfiber+metal

**Size** Customized

Color Beige/Pink/White/Black/Blue/Customized

MOQ 50 pcs

Logo It can be printed as your design

Sample Available OEM / ODM Offer

Place of origin Guangdong, China (mainland)

PS: We owed smooth production line with experienced workers, Quality is our culture, every step handmade except mold operating, Every step of the production process is monitored by the strictest control system in order to ensure our quality.