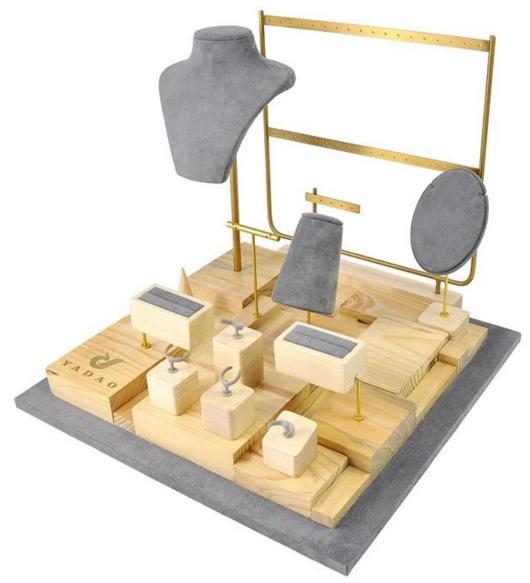

# \* Product description\*

Product name solid wood jewelry display set

Material solid wood+microfiber+metal

**Size** Customized

Color Beige/Pink/White/Black/Blue/Customized

MOQ 50 pcs

Logo It can be printed as your design

Sample Available OEM / ODM Offer

Place of origin Guangdong, China (mainland)

PS: We owed smooth production line with experienced workers, Quality is our culture, every step handmade except mold operating, Every step of the production process is monitored by the strictest control system in order to ensure our quality.