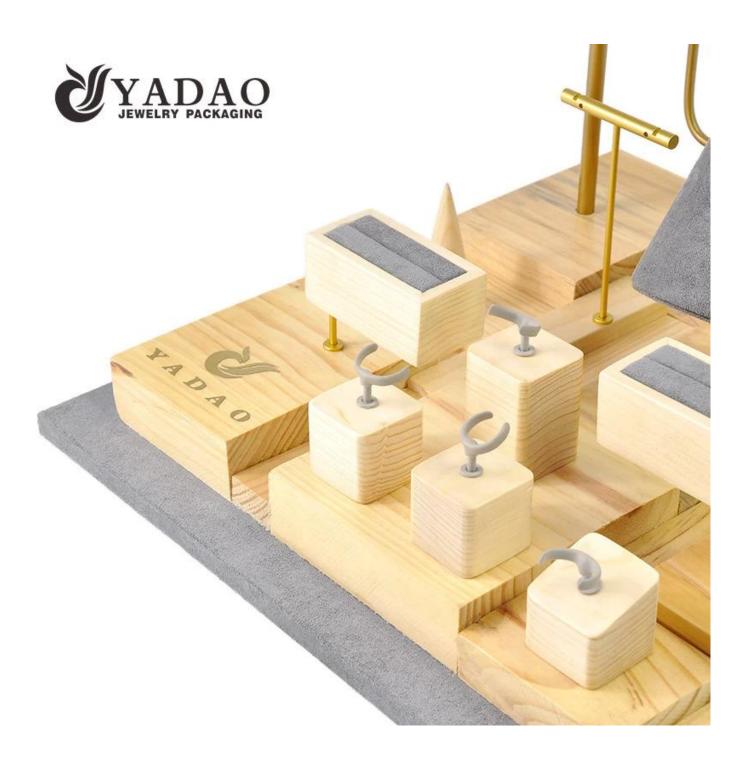

# \* Product description\*

Product name solid wood jewelry display set

Material solid wood+microfiber+metal

**Size** Customized

Color Beige/Pink/White/Black/Blue/Customized

MOQ 50 pcs

Logo It can be printed as your design

Sample Available OEM / ODM Offer

Place of origin Guangdong, China (mainland)

PS: We owed smooth production line with experienced workers, Quality is our culture, every step handmade except mold operating, Every step of the production process is monitored by the strictest control system in order to ensure our quality.