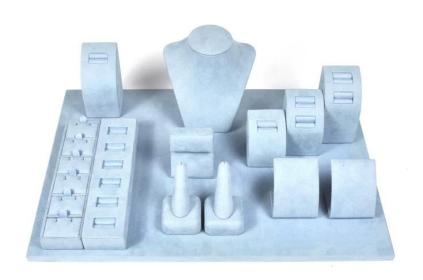

# \* Product description\*

Product name solid wood jewelry display set

Material solid wood+microfiber+metal

**Size** Customized

Color Beige/Pink/White/Black/Blue/Customized

MOQ 50 pcs

Logo It can be printed as your design

Sample Available OEM / ODM Offer

Place of origin Guangdong, China (mainland)

PS: We owed smooth production line with experienced workers, Quality is our culture, every step handmade except mold operating, Every step of the production process is monitored by the strictest control system in order to ensure our quality.