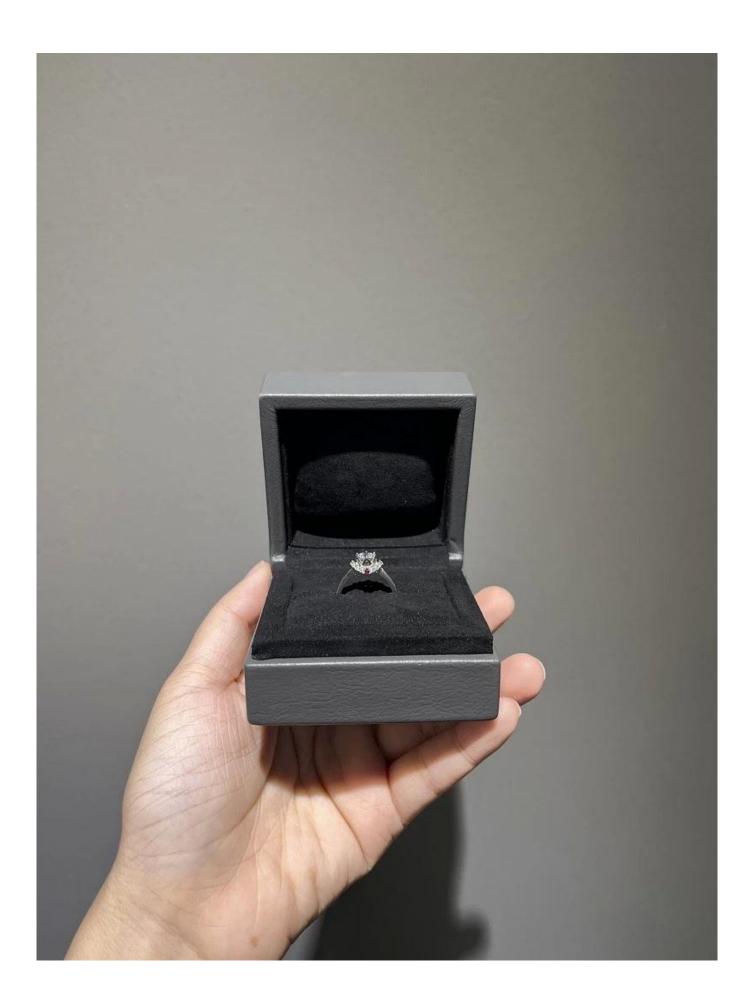

# soft touch gray leather with black suede inside diamond ring packaging wedding gift box design

### \* Product description\*

**Product name** diamond ring box leather+suede Material Size Customized Color Customized MOQ 1000 pcs It can be printed as your design Logo **Sample Available** OEM / ODM Offer Place of **Guangdong, China (mainland)** 