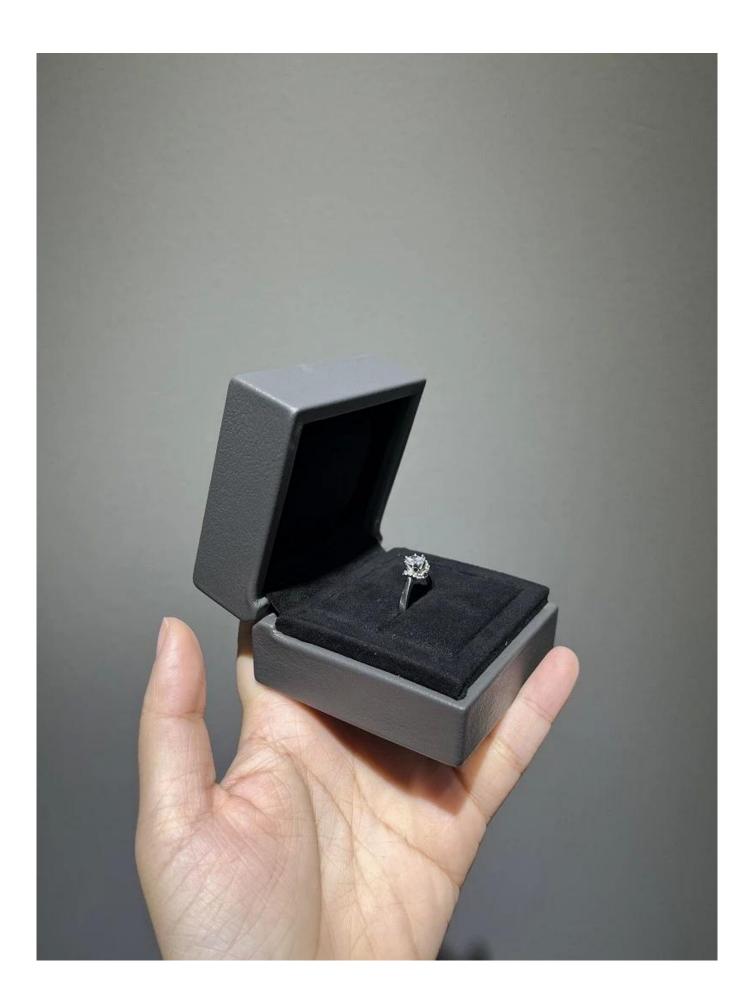

# soft touch gray leather with black suede inside diamond ring packaging wedding gift box design

### \* Product description\*

**Product name** diamond ring box leather+suede Material Size Customized Color Customized MOQ 1000 pcs It can be printed as your design Logo **Sample Available** OEM / ODM Offer Place of **Guangdong, China (mainland)** 