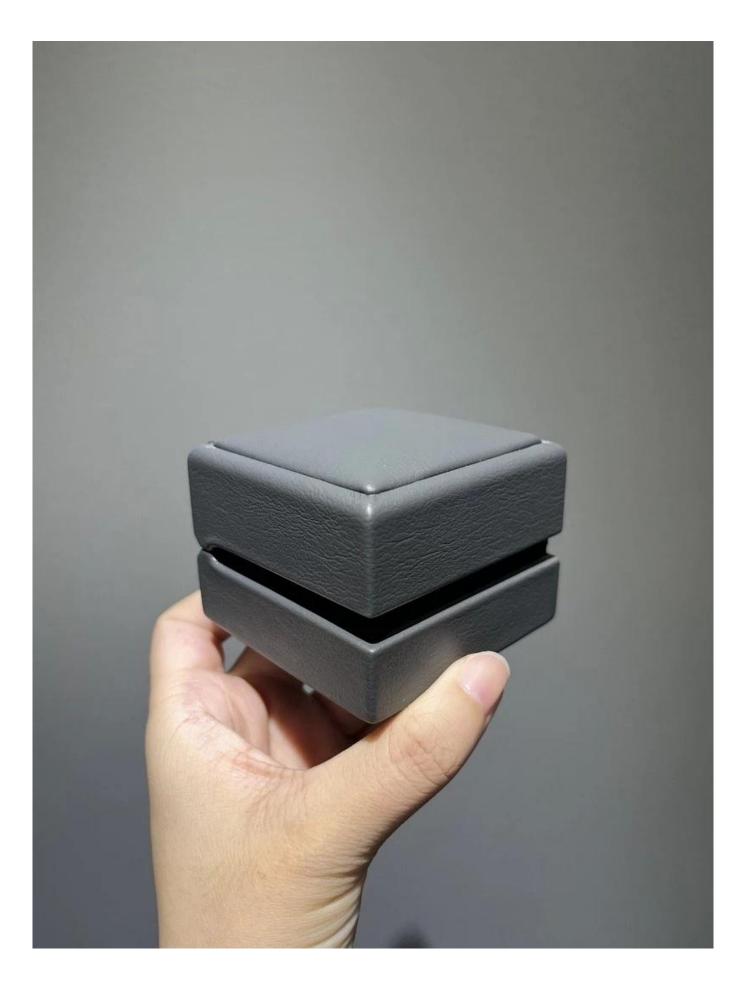

# soft touch gray leather with black suede inside diamond ring packaging wedding gift box design

### \* Product description\*

**Product name** diamond ring box leather+suede Material Size Customized Color Customized MOQ 1000 pcs It can be printed as your design Logo **Sample Available** OEM / ODM Offer Place of **Guangdong, China (mainland)** 