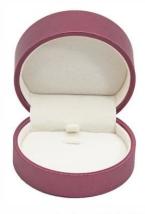

# \* Product description\*

| Product name    | round shape box                                                                             |
|-----------------|---------------------------------------------------------------------------------------------|
| Material        | plastic+pu leather+velvet                                                                   |
| Size            | ring box 58*52*52<br>pendant box 80*71*43<br>bangle box 100*90*43<br>big set box 160*143*43 |
| Color           | red/blue/green/white                                                                        |
| MOQ             | 100 pcs                                                                                     |
| Logo            | without                                                                                     |
| Sample          | Available                                                                                   |
| OEM / ODM       | Offer                                                                                       |
| Place of origin | Guangdong, China (mainland)                                                                 |

### BASIC INFORMATION

Material: Pu Leather+velet

Color: Burgundy; silver gray; Light gold

Size: see below details(L\*W\*H)

 $*\!All$  off the size are measured by hand, as for different measurement method Please refer to actual products if there is any error

(unit: cm)

ring box: 5.8\*5.2\*5.2

pendant box: 8\*7. 1\*4. 3

bangle box:10\*9\*4.3

set box:16\*14.3\*4.3