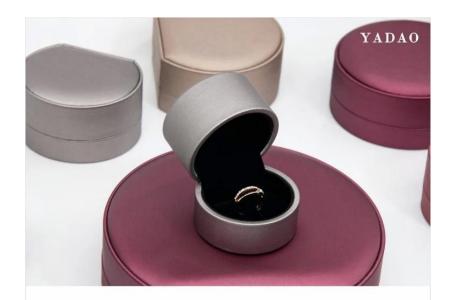

# \* Product description\*

| Product name    | round shape box                                                                             |
|-----------------|---------------------------------------------------------------------------------------------|
| Material        | plastic+pu leather+velvet                                                                   |
| Size            | ring box 58*52*52<br>pendant box 80*71*43<br>bangle box 100*90*43<br>big set box 160*143*43 |
| Color           | red/blue/green/white                                                                        |
| MOQ             | 100 pcs                                                                                     |
| Logo            | without                                                                                     |
| Sample          | Available                                                                                   |
| OEM / ODM       | Offer                                                                                       |
| Place of origin | Guangdong, China (mainland)                                                                 |

### BASIC INFORMATION

Material: Pu Leather+velet

Color: Burgundy; silver gray; Light gold

Size: see below details(L\*W\*H)

 $*\!All$  off the size are measured by hand, as for different measurement method Please refer to actual products if there is any error

(unit: cm)

ring box: 5.8\*5.2\*5.2

pendant box: 8\*7. 1\*4. 3

bangle box:10\*9\*4.3

set box:16\*14.3\*4.3