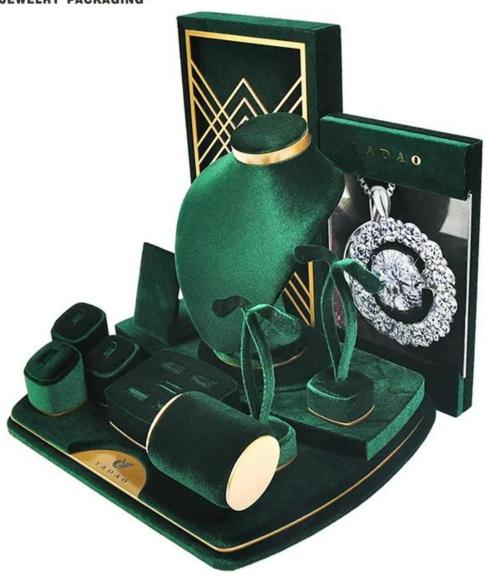

measurement method Please refer to actual products if there is any error

(unit: cm)



ring box: 5.8\*5.2\*5.2



pendant box: 8\*7. 1\*4. 3



bangle box:10\*9\*4.3



set box:16\*14.3\*4.3

# ★ Yadao's office ★



☐ Packaging and delivery ☐





☐ Feedbacks from our clients ☐



# **High Comment!**



### Sun, 14 Mar

Hello, how are you? Everything was very well, thank you very much. I will tell you when I need more

07:36









07:36

Please send me a message on the Alibaba website where I can rate their products with 5 stars Thank you very much

07:37











hi dear, have you received the pouches? Hello dear yes I did two days ago at last Thank you 🉏 15:19 wow, that's great Are they all in well? Yes they are good I will probably need to reorder soon

# More display options:









# Shipment:



# FAQ

Q1. What is your product range?

1. Jewelry display --- Earrings / necklace / pendant / bracelet / bracelet / display stand 2. Trays for jewelry 3. Jewelry set

4. jewelry box --- paper box / plastic box / wooden box / velvet box 5.Packaging --- Jewelry bags / Paper gift bags

### Q2. Are you a direct manufacturer?

Yes. Since 2003 we have been specializing in jewelery and packaging displays for over 10 years.

### Q3. Do you have items in stock to sell?

No. We customize. This means that all the details --- size, material, color, quantity, design, logo --- will be finished following your ideas.

### Q4. Do you inspect the finished products?

Yes. Each phase of production and finished products will be carried out by the quality control department before shipment