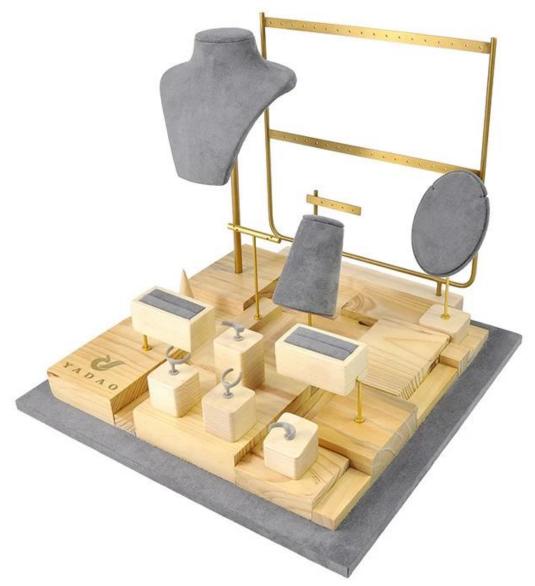

urement method Please refer to actual products if there is any error

(unit: cm)



ring box: 5.8\*5.2\*5.2



pendant box: 8\*7. 1\*4. 3



bangle box:10\*9\*4.3



set box:16\*14.3\*4.3

# ★ Yadao's office ★



☐ Packaging and delivery ☐





☐ Feedbacks from our clients ☐



# **High Comment!**



### Sun, 14 Mar

Hello, how are you? Everything was very well, thank you very much. I will tell you when I need more

07:36









07:36

Please send me a message on the Alibaba website where I can rate their products with 5 stars Thank you very much

07:37











hi dear, have you received the pouches? Hello dear yes I did two days ago at last Thank you 🉏 15:19 wow, that's great Are they all in well? Yes they are good I will probably need to reorder soon

# More display options:









# Shipment:



# FAQ

Q1. What is your product range?

1. Jewelry display --- Earrings / necklace / pendant / bracelet / bracelet / display stand 2. Trays for jewelry 3. Jewelry set

4. jewelry box --- paper box / plastic box / wooden box / velvet box 5.Packaging --- Jewelry bags / Paper gift bags

### Q2. Are you a direct manufacturer?

Yes. Since 2003 we have been specializing in jewelery and packaging displays for over 10 years.

### Q3. Do you have items in stock to sell?

No. We customize. This means that all the details --- size, material, color, quantity, design, logo --- will be finished following your ideas.

### Q4. Do you inspect the finished products?

Yes. Each phase of production and finished products will be carried out by the quality control department before shipment.

W