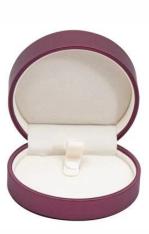

# \* Product description\*

| Product name    | round shape box                                                                             |
|-----------------|---------------------------------------------------------------------------------------------|
| Material        | plastic+pu leather+velvet                                                                   |
| Size            | ring box 58*52*52<br>pendant box 80*71*43<br>bangle box 100*90*43<br>big set box 160*143*43 |
| Color           | red/blue/green/white                                                                        |
| MOQ             | 100 pcs                                                                                     |
| Logo            | without                                                                                     |
| Sample          | Available                                                                                   |
| OEM / ODM       | Offer                                                                                       |
| Place of origin | Guangdong, China (mainland)                                                                 |

### BASIC INFORMATION

Material: Pu Leather+velet

Color: Burgundy; silver gray; Light gold

Size: see below details(L\*W\*H)

 $*\!All$  off the size are measured by hand, as for different measurement method Please refer to actual products if there is any error

(unit: cm)

ring box: 5.8\*5.2\*5.2

pendant box: 8\*7. 1\*4. 3

bangle box:10\*9\*4.3

set box:16\*14.3\*4.3