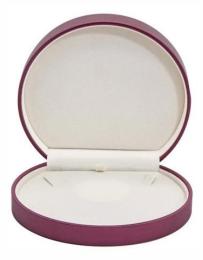

# \* Product description\*

| Product name    | round shape box                                                                             |
|-----------------|---------------------------------------------------------------------------------------------|
| Material        | plastic+pu leather+velvet                                                                   |
| Size            | ring box 58*52*52<br>pendant box 80*71*43<br>bangle box 100*90*43<br>big set box 160*143*43 |
| Color           | red/blue/green/white                                                                        |
| MOQ             | 100 pcs                                                                                     |
| Logo            | without                                                                                     |
| Sample          | Available                                                                                   |
| OEM / ODM       | Offer                                                                                       |
| Place of origin | Guangdong, China (mainland)                                                                 |

### BASIC INFORMATION

Material: Pu Leather+velet

Color: Burgundy; silver gray; Light gold

Size: see below details(L\*W\*H)

 $*\!All$  off the size are measured by hand, as for different measurement method Please refer to actual products if there is any error

(unit: cm)

ring box: 5.8\*5.2\*5.2

pendant box: 8\*7. 1\*4. 3

bangle box:10\*9\*4.3

set box:16\*14.3\*4.3