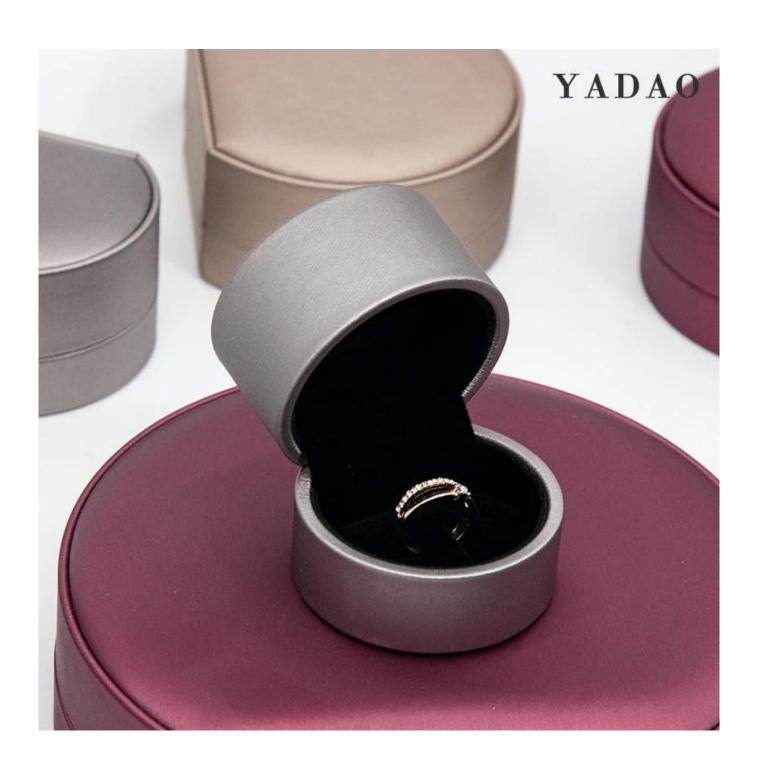

# \* Product description\*

| Product name    | round shape box                                                                             |
|-----------------|---------------------------------------------------------------------------------------------|
| Material        | plastic+pu leather+velvet                                                                   |
| Size            | ring box 58*52*52<br>pendant box 80*71*43<br>bangle box 100*90*43<br>big set box 160*143*43 |
| Color           | red/blue/green/white                                                                        |
| MOQ             | 100 pcs                                                                                     |
| Logo            | without                                                                                     |
| Sample          | Available                                                                                   |
| OEM / ODM       | Offer                                                                                       |
| Place of origin | Guangdong, China (mainland)                                                                 |

### BASIC INFORMATION

Material: Pu Leather+velet

Color: Burgundy; silver gray; Light gold

Size: see below details(L\*W\*H)

 $*\!All$  off the size are measured by hand, as for different measurement method Please refer to actual products if there is any error

(unit: cm)

ring box: 5.8\*5.2\*5.2

pendant box: 8\*7. 1\*4. 3

bangle box:10\*9\*4.3

set box:16\*14.3\*4.3