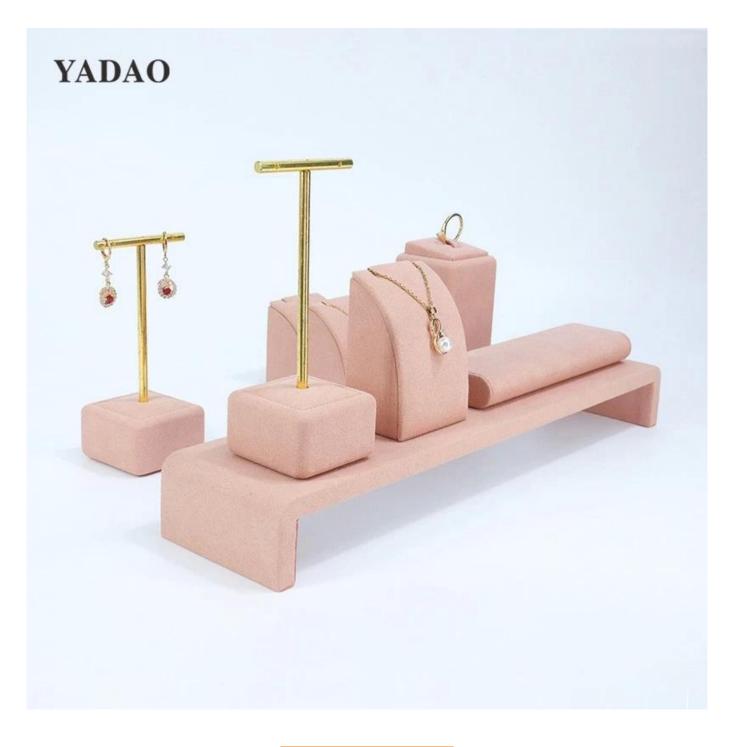

## newly style hk jewelry show fashion design jewellery display set pink color microfiber new shop customized

Product description

| Product name       | pink jewelry display set         |  |
|--------------------|----------------------------------|--|
| Material           | microfiber                       |  |
| Size               | Customized                       |  |
| Color              | Pink/Customized                  |  |
| MOQ                | 30 pcs                           |  |
| Logo               | It can be printed as your design |  |
| Sample             | Available                        |  |
| OEM / ODM          | Offer                            |  |
| Place of<br>origin | Guangdong, China (mainland)      |  |