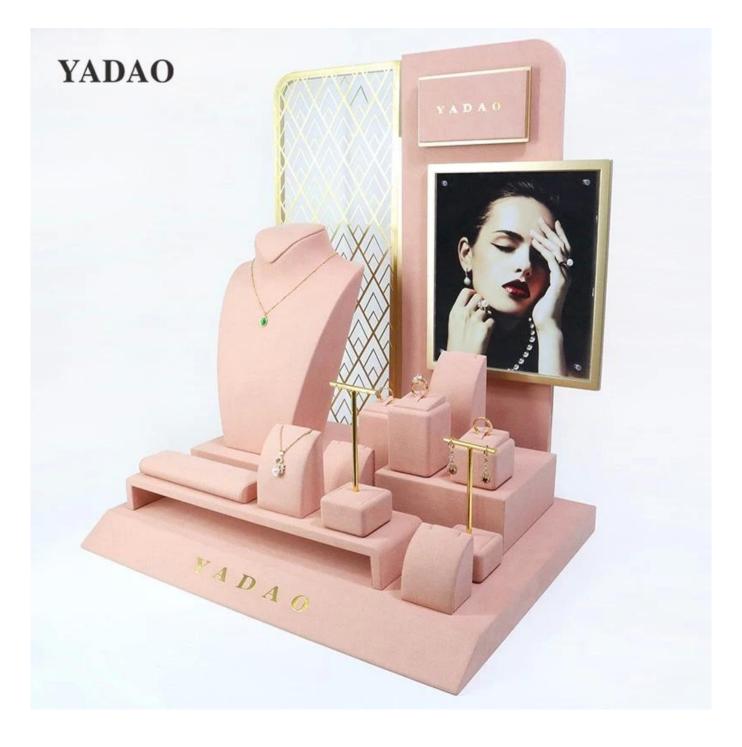

## newly style hk jewelry show fashion design jewellery display set pink color microfiber new shop customized

Product description

| Product name       | pink jewelry display set         |  |
|--------------------|----------------------------------|--|
| Material           | microfiber                       |  |
| Size               | Customized                       |  |
| Color              | Pink/Customized                  |  |
| MOQ                | 30 pcs                           |  |
| Logo               | It can be printed as your design |  |
| Sample             | Available                        |  |
| OEM / ODM          | Offer                            |  |
| Place of<br>origin | Guangdong, China (mainland)      |  |