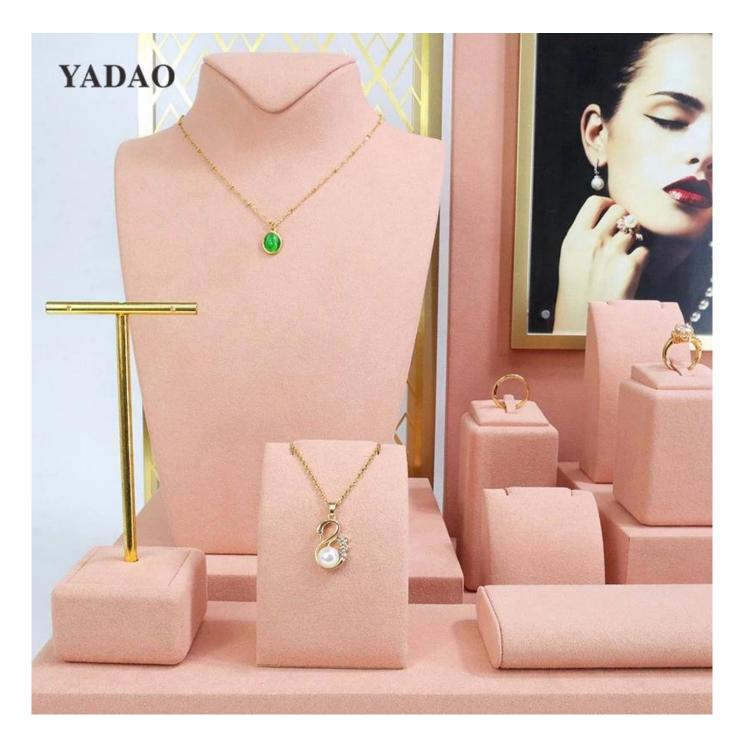

## newly style hk jewelry show fashion design jewellery display set pink color microfiber new shop customized

Product description

| Product name       | pink jewelry display set         |  |
|--------------------|----------------------------------|--|
| Material           | microfiber                       |  |
| Size               | Customized                       |  |
| Color              | Pink/Customized                  |  |
| MOQ                | 30 pcs                           |  |
| Logo               | It can be printed as your design |  |
| Sample             | Available                        |  |
| OEM / ODM          | Offer                            |  |
| Place of<br>origin | Guangdong, China (mainland)      |  |