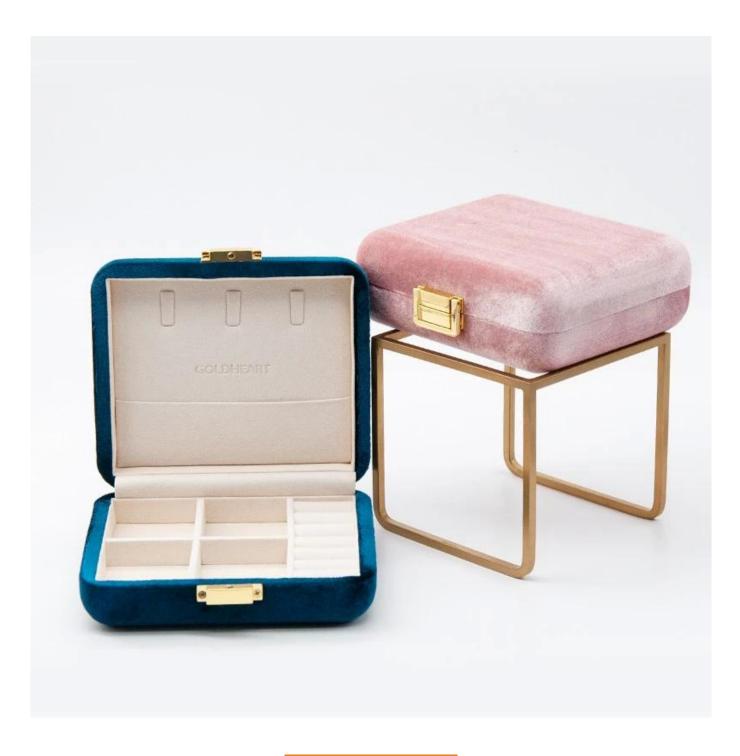

## new style wooden jewelry storage lock design small carry case bag

### Product description

| Product name    | jewelry storage case             |
|-----------------|----------------------------------|
| Material        | wooden+velvet                    |
| Size            | Customized                       |
| Color           | Customized                       |
| MOQ             | 1000 pcs                         |
| Logo            | It can be printed as your design |
| Sample          | Available                        |
| OEM / ODM       | Offer                            |
| Place of origin | Guangdong, China (mainland)      |