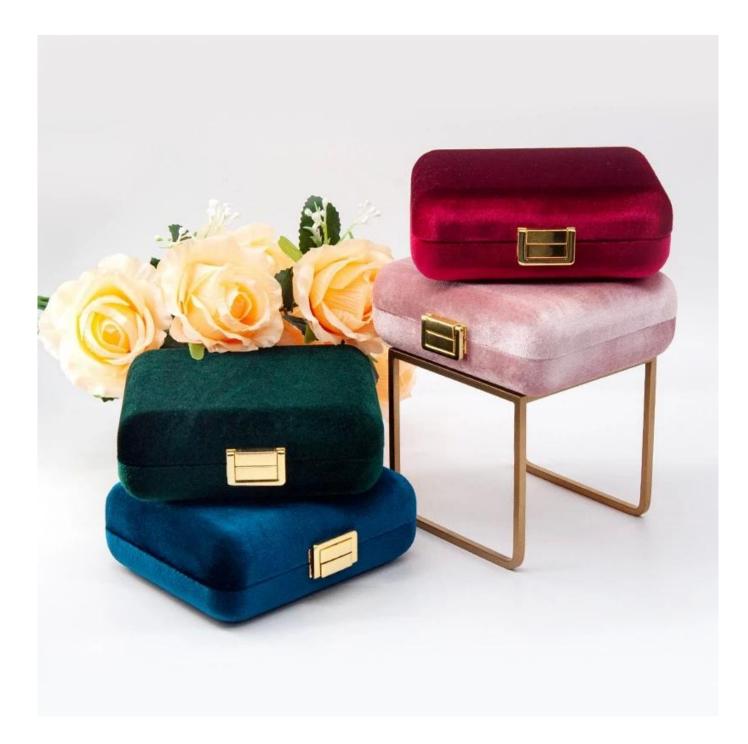

## new style wooden jewelry storage lock design small carry case bag

### Product description

| Product name    | jewelry storage case             |
|-----------------|----------------------------------|
| Material        | wooden+velvet                    |
| Size            | Customized                       |
| Color           | Customized                       |
| MOQ             | 1000 pcs                         |
| Logo            | It can be printed as your design |
| Sample          | Available                        |
| OEM / ODM       | Offer                            |
| Place of origin | Guangdong, China (mainland)      |