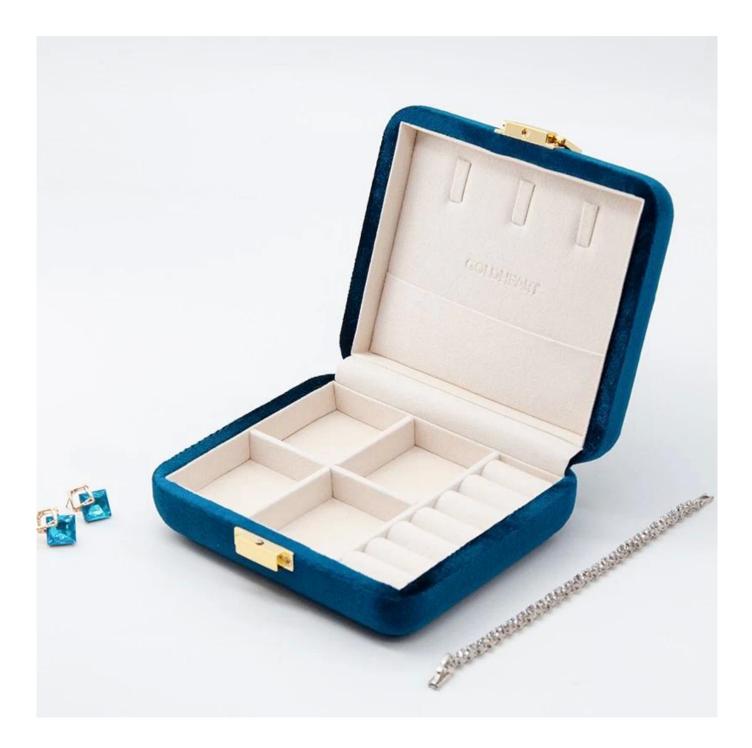

## new style wooden jewelry storage lock design small carry case bag

### Product description

| Product name    | jewelry storage case             |
|-----------------|----------------------------------|
| Material        | wooden+velvet                    |
| Size            | Customized                       |
| Color           | Customized                       |
| MOQ             | 1000 pcs                         |
| Logo            | It can be printed as your design |
| Sample          | Available                        |
| OEM / ODM       | Offer                            |
| Place of origin | Guangdong, China (mainland)      |