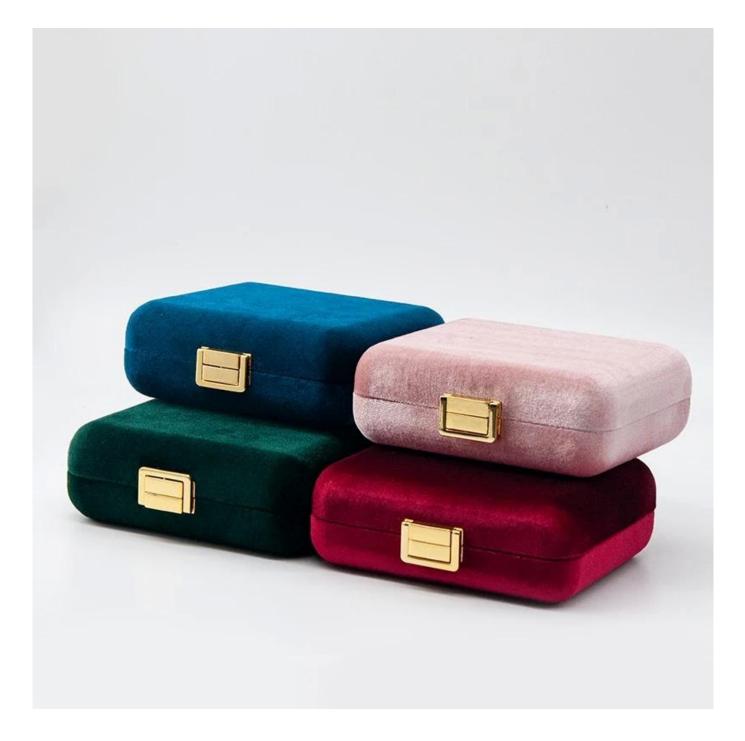

## new style wooden jewelry storage lock design small carry case bag

### Product description

| Product name    | jewelry storage case             |
|-----------------|----------------------------------|
| Material        | wooden+velvet                    |
| Size            | Customized                       |
| Color           | Customized                       |
| MOQ             | 1000 pcs                         |
| Logo            | It can be printed as your design |
| Sample          | Available                        |
| OEM / ODM       | Offer                            |
| Place of origin | Guangdong, China (mainland)      |