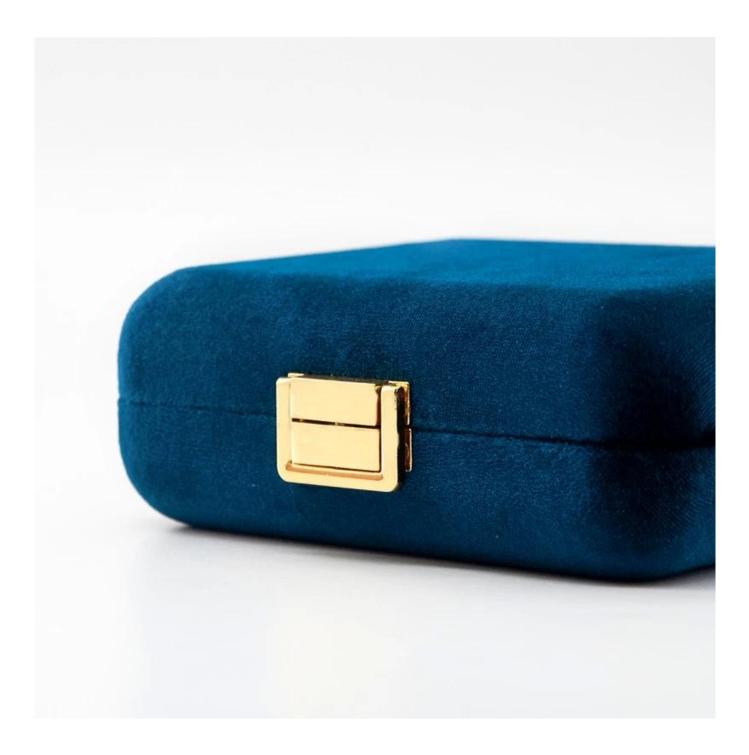

## new style wooden jewelry storage lock design small carry case bag

### Product description

| Product name    | jewelry storage case             |
|-----------------|----------------------------------|
| Material        | wooden+velvet                    |
| Size            | Customized                       |
| Color           | Customized                       |
| MOQ             | 1000 pcs                         |
| Logo            | It can be printed as your design |
| Sample          | Available                        |
| OEM / ODM       | Offer                            |
| Place of origin | Guangdong, China (mainland)      |