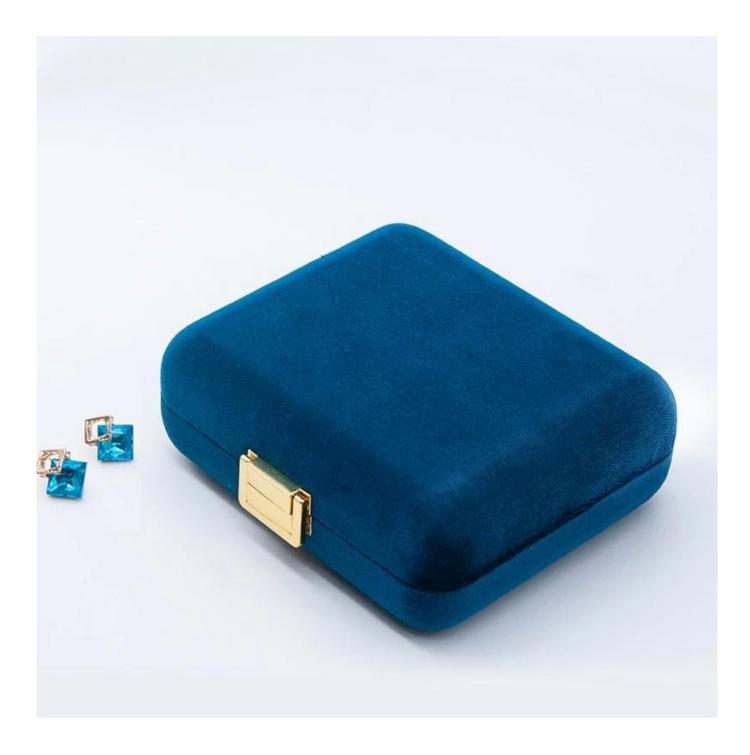

## new style wooden jewelry storage lock design small carry case bag

### Product description

| Product name    | jewelry storage case             |
|-----------------|----------------------------------|
| Material        | wooden+velvet                    |
| Size            | Customized                       |
| Color           | Customized                       |
| MOQ             | 1000 pcs                         |
| Logo            | It can be printed as your design |
| Sample          | Available                        |
| OEM / ODM       | Offer                            |
| Place of origin | Guangdong, China (mainland)      |