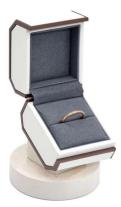

### BASIC INFORMATION

Material: Pu Leather+, Microfiber

Color: White Orange Dark green Dark blue Champagne gold

Size: see below details(L\*W\*H)

\*All off the size are measured by hand, as for different measurement method Please refer to actual products if there is any error (unit:cm)

ring box: 6\*6.7\*5.8 (L\*W\*H)

pendant box: 7.5\*8.7\*6.8(L\*W\*H)

bangle box: 10. 8\*10\*7. 3(L\*W\*H)

bracelet box: 24\*6.8\*5.8 (L\*W\*H)

YADAO

• ALWAYS READY FOR YOU

• YADAO