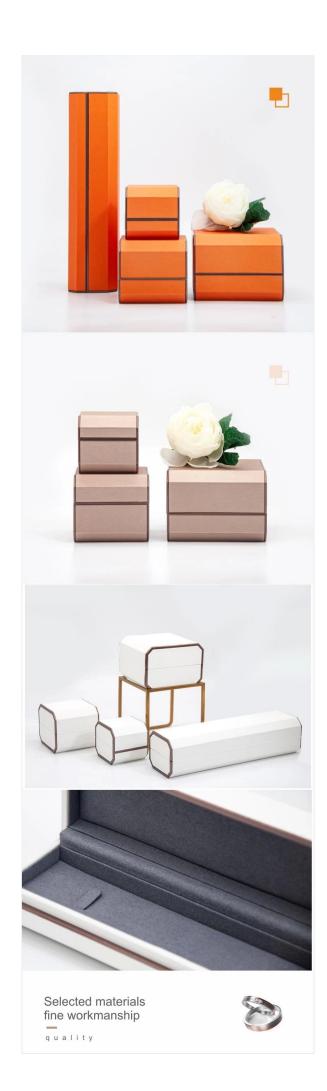

### BASIC INFORMATION

Material: Pu Leather+, Microfiber

Color: White Orange Dark green Dark blue Champagne gold

Size: see below details(L\*W\*H)

\*All off the size are measured by hand, as for different measurement method Please refer to actual products if there is any error (unit:cm)

ring box: 6\*6.7\*5.8 (L\*W\*H)

pendant box: 7.5\*8.7\*6.8(L\*W\*H)

bangle box: 10. 8\*10\*7. 3(L\*W\*H)

bracelet box: 24\*6.8\*5.8 (L\*W\*H)

YADAO

• ALWAYS READY FOR YOU

• YADAO