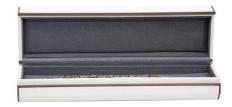

### BASIC INFORMATION

Material: Pu Leather+, Microfiber

Color: White Orange Dark green Dark blue Champagne gold

Size: see below details(L\*W\*H)

\*All off the size are measured by hand, as for different measurement method Please refer to actual products if there is any error (unit:cm)

ring box: 6\*6.7\*5.8 (L\*W\*H)

pendant box: 7.5\*8.7\*6.8(L\*W\*H)

bangle box: 10. 8\*10\*7. 3(L\*W\*H)

bracelet box: 24\*6.8\*5.8 (L\*W\*H)

YADAO

• ALWAYS READY FOR YOU

• YADAO