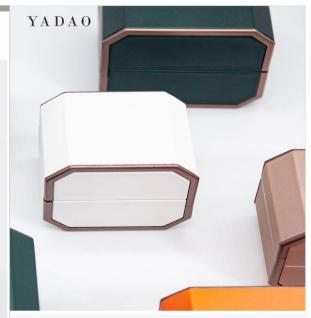

### BASIC INFORMATION

Material: Pu Leather+, Microfiber

Color: White Orange Dark green Dark blue Champagne gold

Size: see below details(L\*W\*H)

\*All off the size are measured by hand, as for different measurement method Please refer to actual products if there is any error (unit:cm)

ring box: 6\*6.7\*5.8 (L\*W\*H)

pendant box: 7.5\*8.7\*6.8(L\*W\*H)

bangle box: 10. 8\*10\*7. 3(L\*W\*H)

bracelet box: 24\*6.8\*5.8 (L\*W\*H)

YADAO

• ALWAYS READY FOR YOU

• YADAO