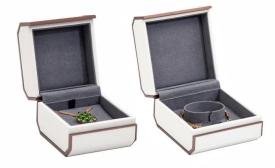

### BASIC INFORMATION

Material: Pu Leather+, Microfiber

Color: White Orange Dark green Dark blue Champagne gold

Size: see below details(L\*W\*H)

\*All off the size are measured by hand, as for different measurement method Please refer to actual products if there is any error (unit:cm)

ring box: 6\*6.7\*5.8 (L\*W\*H)

pendant box: 7.5\*8.7\*6.8(L\*W\*H)

bangle box: 10. 8\*10\*7. 3(L\*W\*H)

bracelet box: 24\*6.8\*5.8 (L\*W\*H)

YADAO

• ALWAYS READY FOR YOU

• YADAO