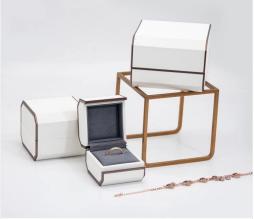

### BASIC INFORMATION

Material: Pu Leather+, Microfiber

Color: White Orange Dark green Dark blue Champagne gold

Size: see below details(L\*W\*H)

\*All off the size are measured by hand, as for different measurement method Please refer to actual products if there is any error (unit:cm)

ring box: 6\*6.7\*5.8 (L\*W\*H)

pendant box: 7.5\*8.7\*6.8(L\*W\*H)

bangle box: 10. 8\*10\*7. 3(L\*W\*H)

bracelet box: 24\*6.8\*5.8 (L\*W\*H)

YADAO

• ALWAYS READY FOR YOU

• YADAO