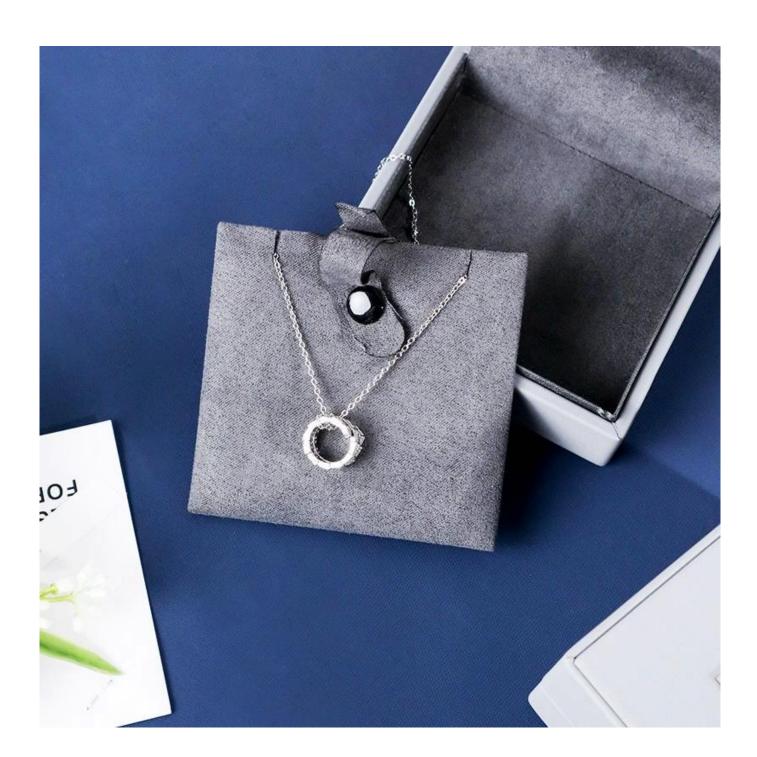

-------------------------------------------|
| Material        | pu leather+suede                                                                  |
| Size            | (Can be customized)                                                               |
| Color           | any                                                                               |
| MOQ             | 1000 pcs                                                                          |
| Logo            | hot stamping in silver                                                            |
| Production Time | Normally 20-25 days (can adjust according to actual situation)                    |
| Place of origin | Guangdong, China (mainland)                                                       |

# **Product Images**











**Welcome to our office** 







## **Exhibition**

2023 Hongkong international jewellery exhibition show







## **Evaluation from our Clients**



## **Shipment**

## FAO

### Q1. What is your product range?

- 1. Pouch by Industry --- Watch Pouch / Jewelry Pouch / Glasses Pouch
- 2. Pouch by Material --- Velvet / Microfiber / Suede / Linen / Silk / Cotton
- 3. Pouch by Style --- Drawstring / Button / Zipper / Magnetic / Bow and Ribbon
- 4. Shopping Bag --- paper bag

### Q2. Are you a direct manufacturer?

Yes. Since 2003 we have been specializing in jewelery packaging for over 10 years.

### Q3. Do you have items in stock to sell?

No. We customize. This means that all the details --- size, material, color, quantity, design, logo --- will be finished following your ideas.

###