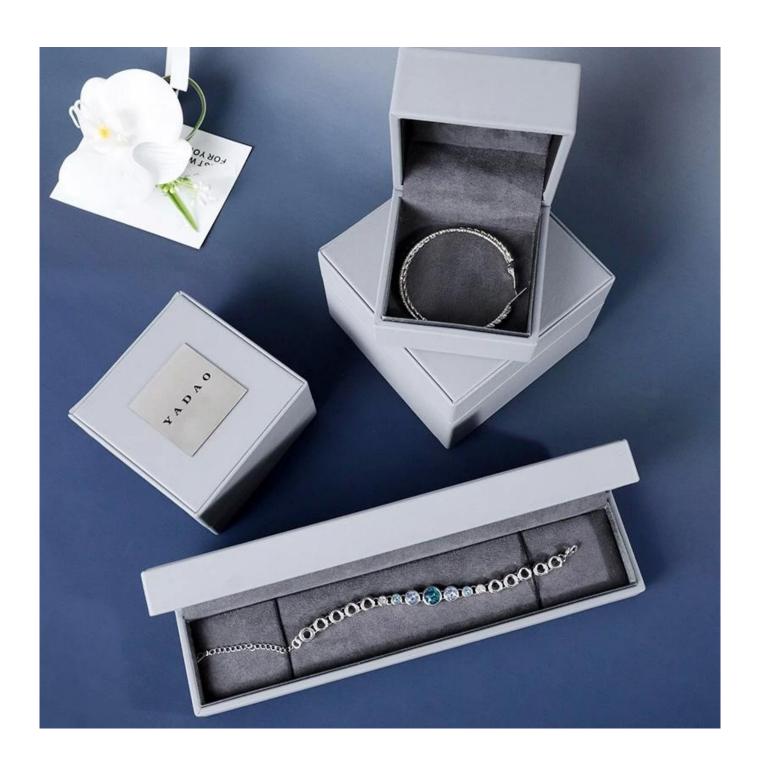

# **Product Images**

**Welcome to our office** 

| Product Name    | Light grey style metal logo plate bespoke bangle gemstone jewellery packaging box |
|-----------------|-----------------------------------------------------------------------------------|
| Material        | pu leather+suede                                                                  |
| Size            | (Can be customized)                                                               |
| Color           | any                                                                               |
| MOQ             | 1000 pcs                                                                          |
| Logo            | hot stamping in silver                                                            |
| Production Time | Normally 20-25 days (can adjust according to actual situation)                    |
| Place of origin | Guangdong, China (mainland)                                                       |