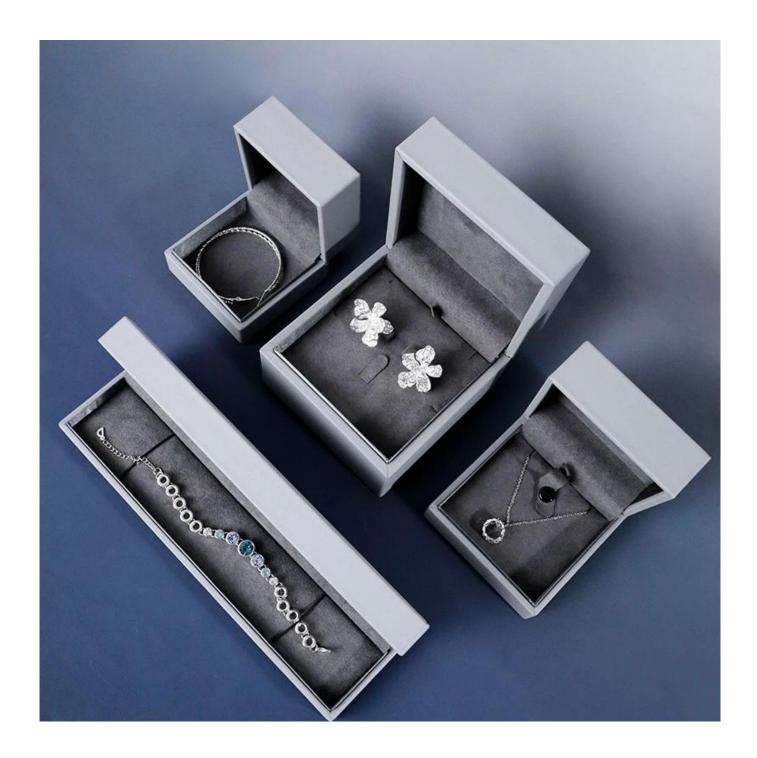

# **Product Images**

**Welcome to our office** 

| Product Name    | Light grey style metal logo plate bespoke bangle gemstone jewellery packaging box |
|-----------------|-----------------------------------------------------------------------------------|
| Material        | pu leather+suede                                                                  |
| Size            | (Can be customized)                                                               |
| Color           | any                                                                               |
| MOQ             | 1000 pcs                                                                          |
| Logo            | hot stamping in silver                                                            |
| Production Time | Normally 20-25 days (can adjust according to actual situation)                    |
| Place of origin | Guangdong, China (mainland)                                                       |