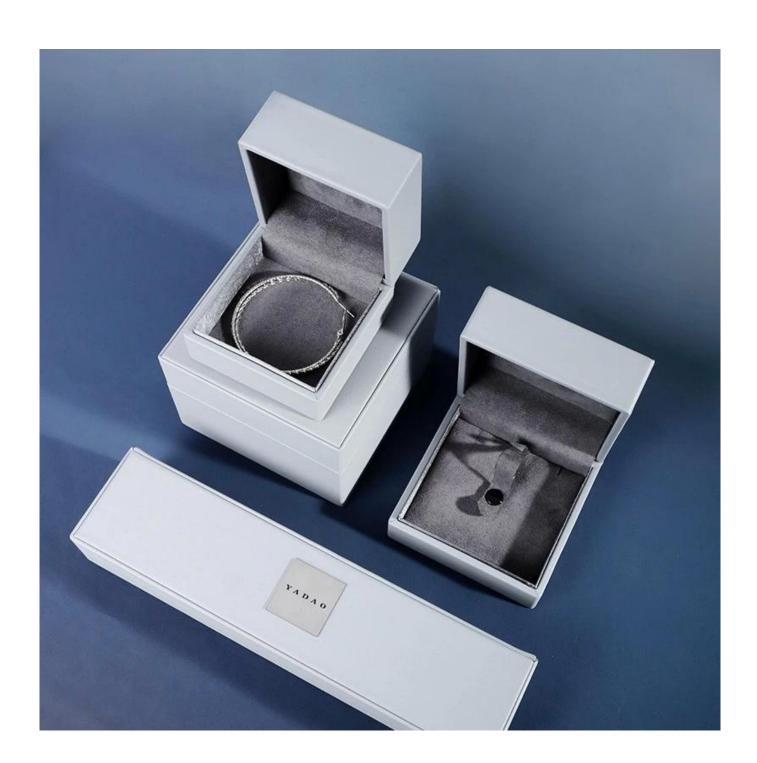

# **Product Images**

**Welcome to our office** 

| Product Name    | Light grey style metal logo plate bespoke bangle gemstone jewellery packaging box |
|-----------------|-----------------------------------------------------------------------------------|
| Material        | pu leather+suede                                                                  |
| Size            | (Can be customized)                                                               |
| Color           | any                                                                               |
| MOQ             | 1000 pcs                                                                          |
| Logo            | hot stamping in silver                                                            |
| Production Time | Normally 20-25 days (can adjust according to actual situation)                    |
| Place of origin | Guangdong, China (mainland)                                                       |