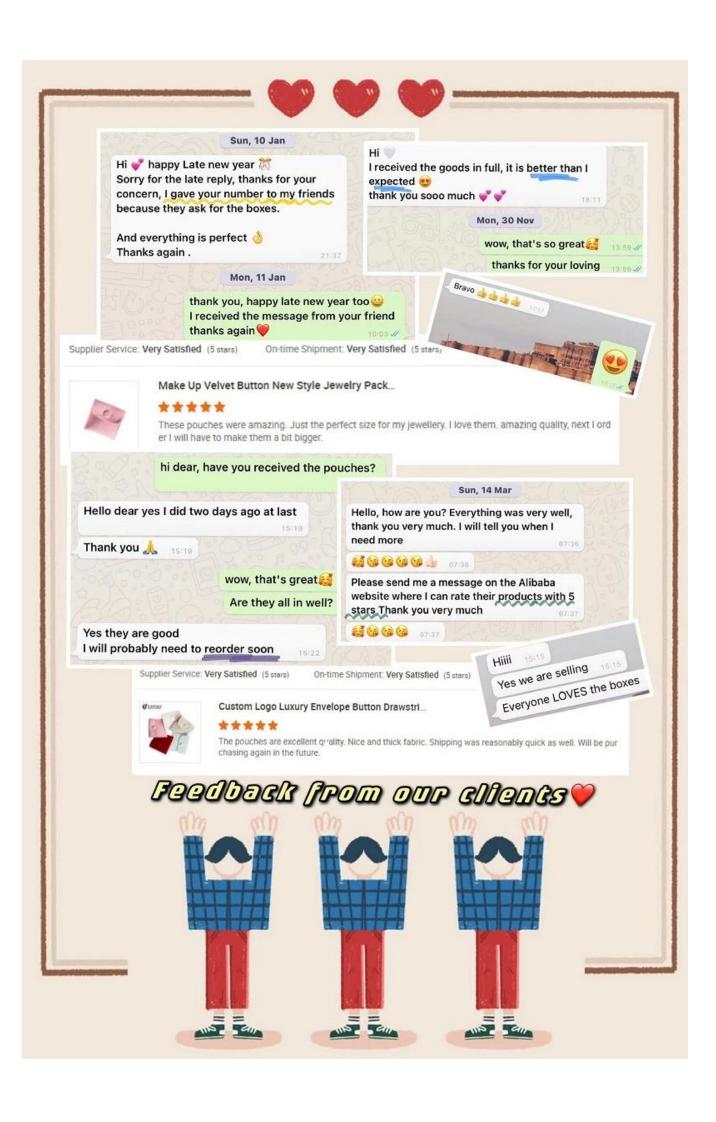

| (Can be customized)                                                               |
| Color           | any                                                                               |
| MOQ             | 1000 pcs                                                                          |
| Logo            | hot stamping in silver                                                            |
| Production Time | Normally 20-25 days (can adjust according to actual situation)                    |
| Place of origin | Guangdong, China (mainland)                                                       |

# **Product Images**











**Welcome to our office** 







## **Exhibition**

2023 Hongkong international jewellery exhibition show







## **Evaluation from our Clients**



## **Shipment**

## FAO

### Q1. What is your product range?

- 1. Pouch by Industry --- Watch Pouch / Jewelry Pouch / Glasses Pouch
- 2. Pouch by Material --- Velvet / Microfiber / Suede / Linen / Silk / Cotton
- 3. Pouch by Style --- Drawstring / Button / Zipper / Magnetic / Bow and Ribbon
- 4. Shopping Bag --- paper bag

### Q2. Are you a direct manufacturer?

Yes. Since 2003 we have been specializing in jewelery packaging for over 10 years.

### Q3. Do you have items in stock to sell?

No. We customize. This means that all the details --- size, material, color, quantity, design, logo --- will be finished following your ideas.

### Q4. Do you inspect the finished products?

Yes. Each phase of production and finished products will be carried out by the quality control department before