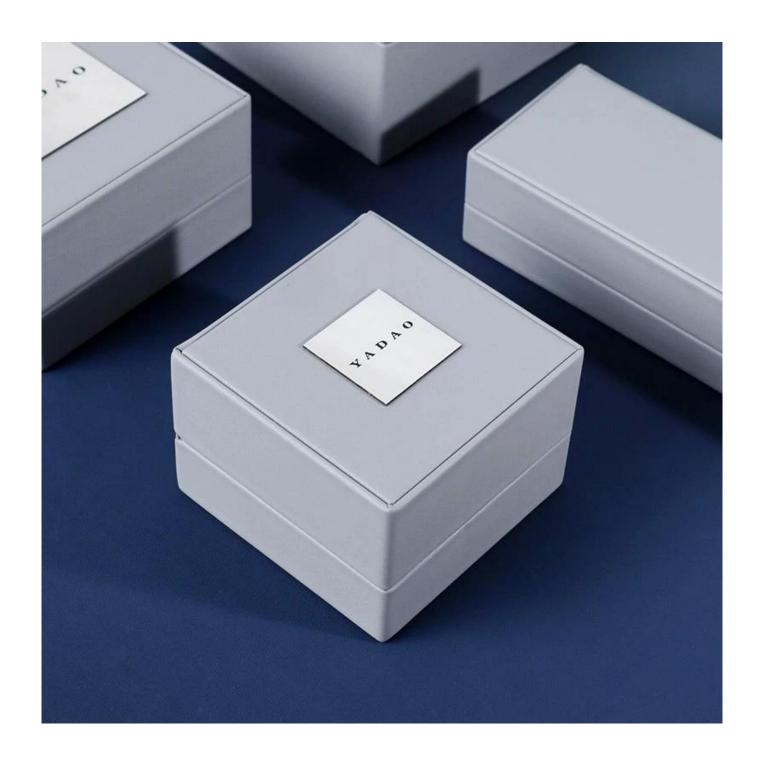

| Product Name    | Light grey style metal logo plate bespoke bangle gemstone jewellery packaging box |
|-----------------|-----------------------------------------------------------------------------------|
| Material        | pu leather+suede                                                                  |
| Size            | (Can be customized)                                                               |
| Color           | any                                                                               |
| MOQ             | 1000 pcs                                                                          |
| Logo            | hot stamping in silver                                                            |
| Production Time | Normally 20-25 days (can adjust according to actual situation)                    |
| Place of origin | Guangdong, China (mainland)                                                       |