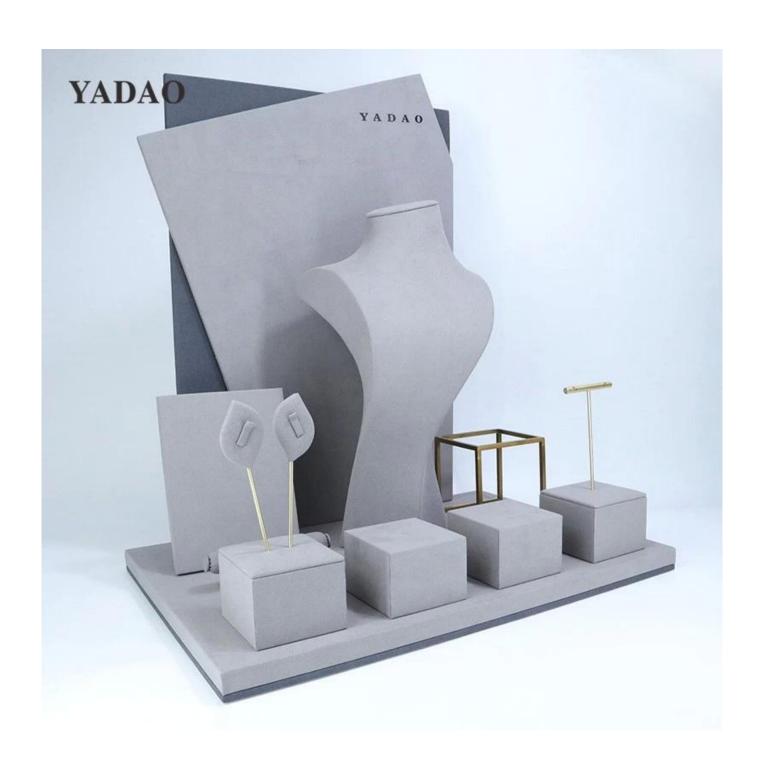

### Product description

Product name grey jewelry display set

Material microfiber
Size Customized
Color Pink/Customized

MOQ 30 pcs

Logo It can be printed as your design

Sample Available OEM / ODM Offer

Place of Guangdong, China (mainland)