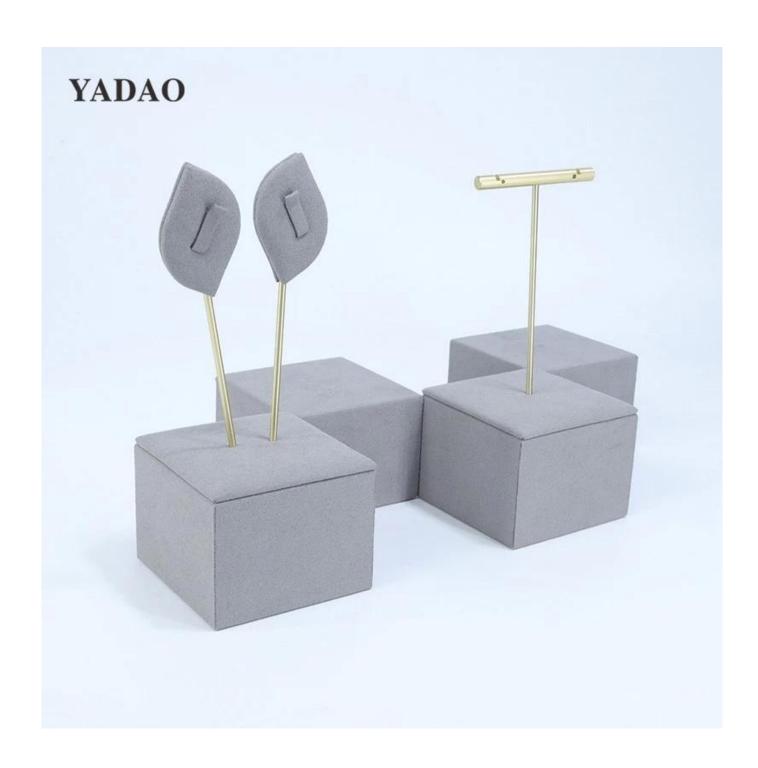

### Product description

Product name grey jewelry display set

Material microfiber
Size Customized
Color Pink/Customized

MOQ 30 pcs

Logo It can be printed as your design

Sample Available OEM / ODM Offer

Place of Guangdong, China (mainland)