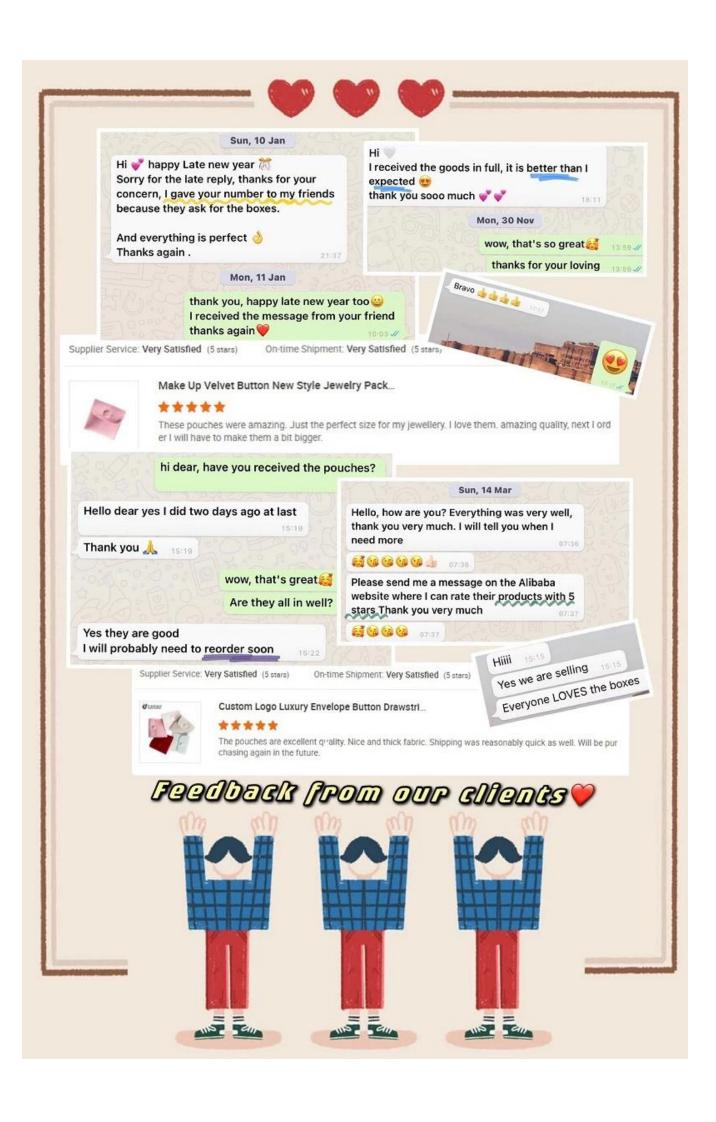

# **High Comment!**

### Sun, 14 Mar

Hello, how are you? Everything was very well, thank you very much. I will tell you when I need more

07:36

07:36

Please send me a message on the Alibaba website where I can rate their products with 5 stars Thank you very much 07:37

hi dear, have you received the pouches? Hello dear yes I did two days ago at last Thank you 🉏 15:19 wow, that's great Are they all in well? Yes they are good I will probably need to reorder soon