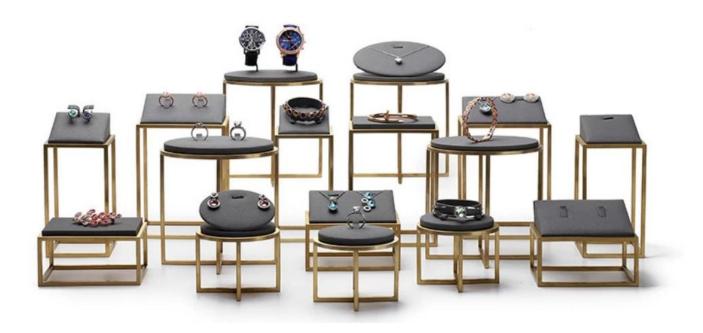

# grey microfiber metal base jewelry showcase counter display single stand in stock ready to ship

#### YD PLDJ117