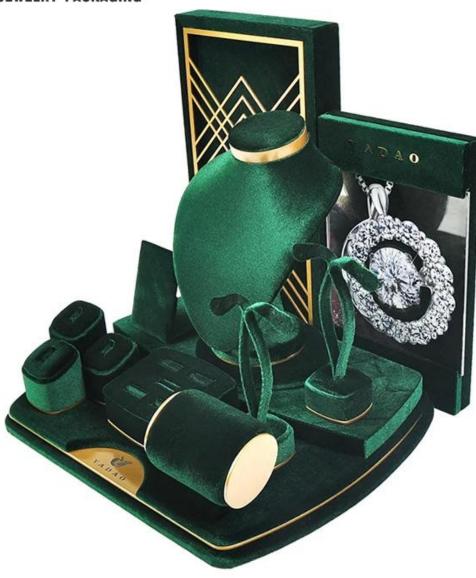

## gray pu leather hot sell in stock jewelry ring box small quantity order wholesale

### Product description

| Product name    |  |
|-----------------|--|
| Material        |  |
| Size            |  |
| Color           |  |
| MOQ             |  |
| Logo            |  |
| Sample          |  |
| OEM / ODM       |  |
| Place of origin |  |

jewelry box set plastic Customized grey 200 pcs It can be printed as your design Available Offer Guangdong, China (mainland)

PS: We owed smooth production line with experienced workers, Quality is our culture, every step handmade except mold operating, Every step of the production process is monitored by the strictest control system in order to ensure our quality.