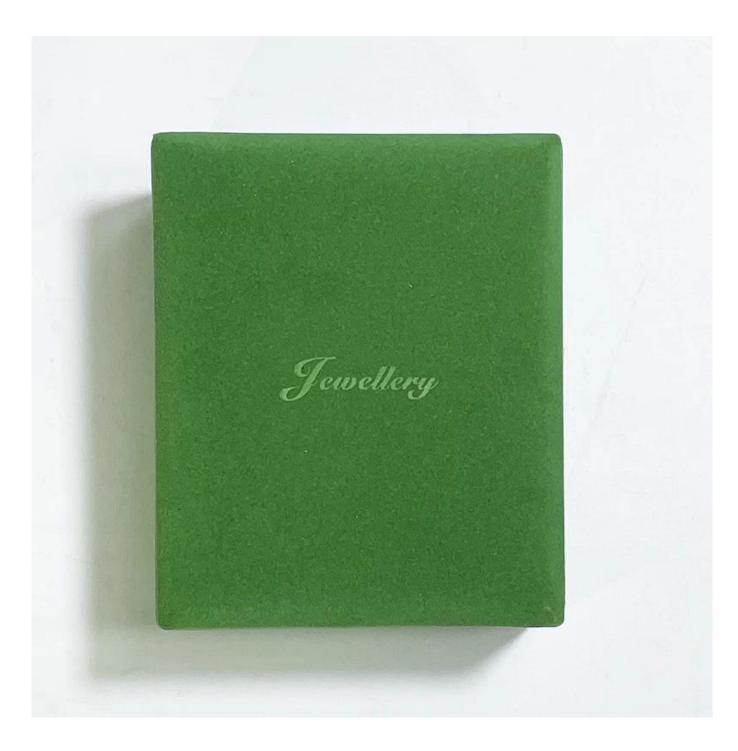

# grass green velvet white inner combined jewelry packaging design custom store packaging gift wedding

### \* Product description\*

Product name jewelry pendant box

Material velvet
Size Customized

Color green/Customized MOQ 1000 pcs

Logo It can be printed as your design

Sample Available OEM / ODM Offer

Place of Guangdong, China (mainland)