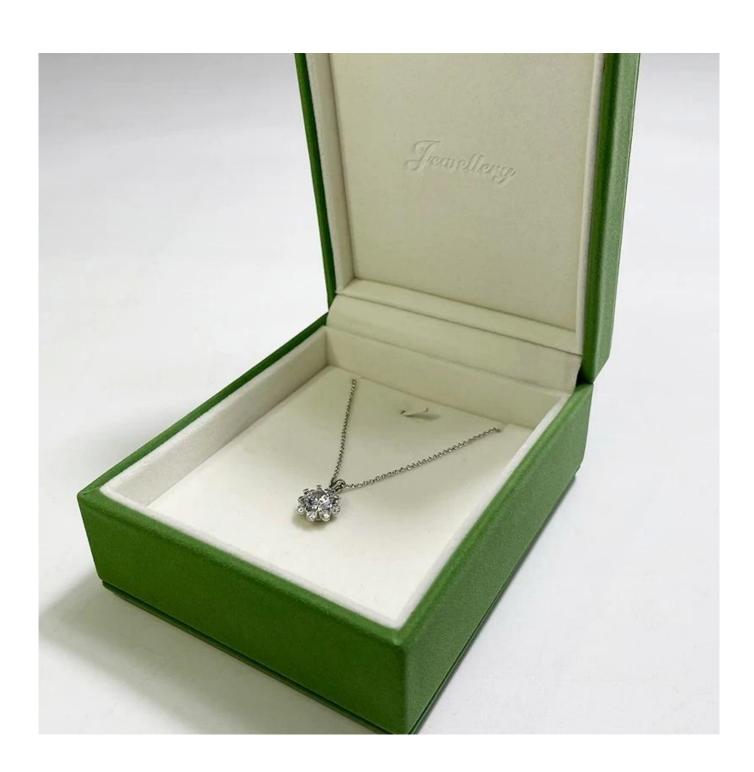

# grass green velvet white inner combined jewelry packaging design custom store packaging gift wedding

### \* Product description\*

Product name jewelry pendant box

Material velvet
Size Customized

Color green/Customized MOQ 1000 pcs

Logo It can be printed as your design

Sample Available OEM / ODM Offer

Place of Guangdong, China (mainland)