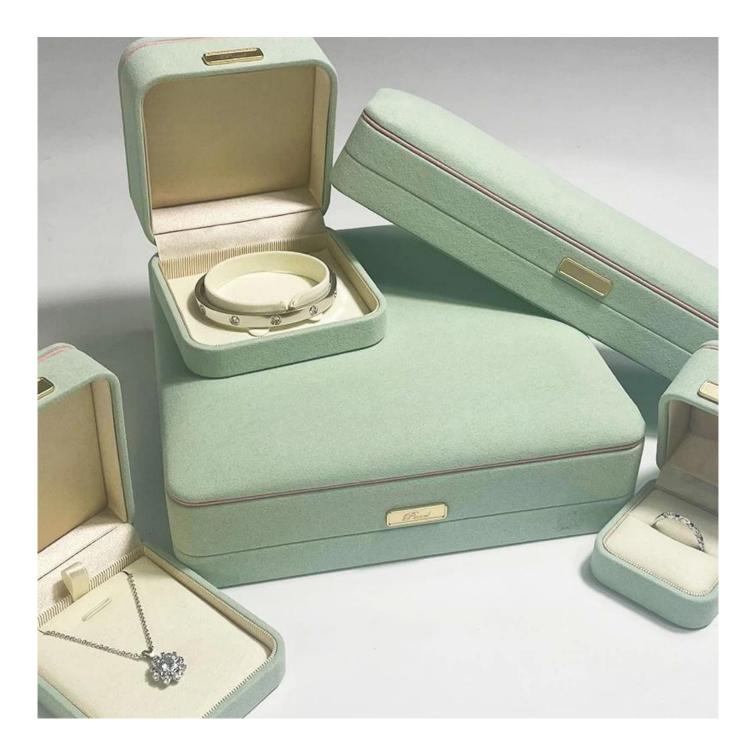

### fresh light green spring summer color theme microfiber covered with custom logo plate jewelry box sets store packaging gift

Product description

| Product name       | jewelry box set                  |
|--------------------|----------------------------------|
| Material           | Microfiber                       |
| Size               | Customized                       |
| Color              | Pink/Customized                  |
| MOQ                | <b>1000 pcs</b>                  |
| Logo               | It can be printed as your design |
| Sample             | Available                        |
| OEM / ODM          | Offer                            |
| Place of<br>origin | Guangdong, China (mainland)      |