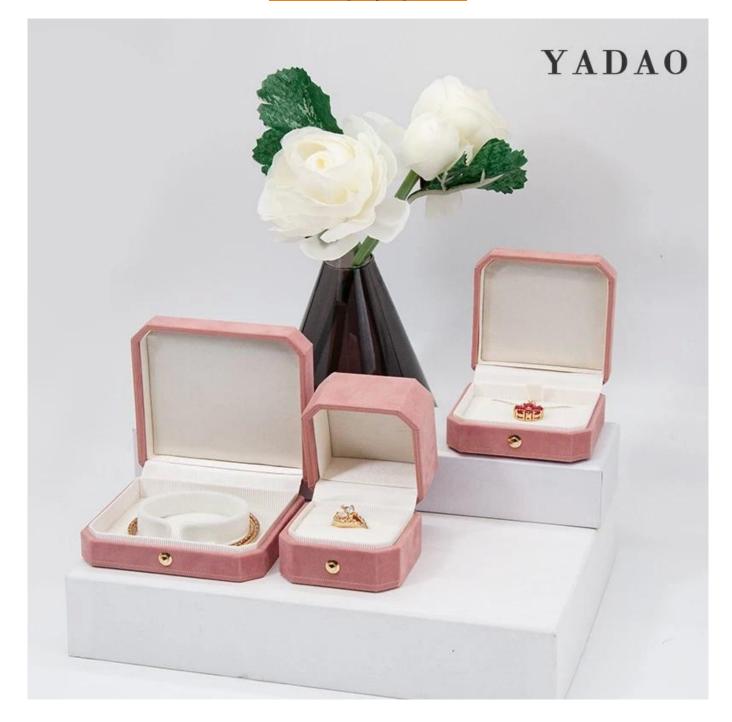

### fresh light green spring summer color theme microfiber covered with custom logo plate jewelry box sets store packaging gift

Product description

| Product name       | jewelry box set                  |
|--------------------|----------------------------------|
| Material           | Microfiber                       |
| Size               | Customized                       |
| Color              | Pink/Customized                  |
| MOQ                | <b>1000 pcs</b>                  |
| Logo               | It can be printed as your design |
| Sample             | Available                        |
| OEM / ODM          | Offer                            |
| Place of<br>origin | Guangdong, China (mainland)      |