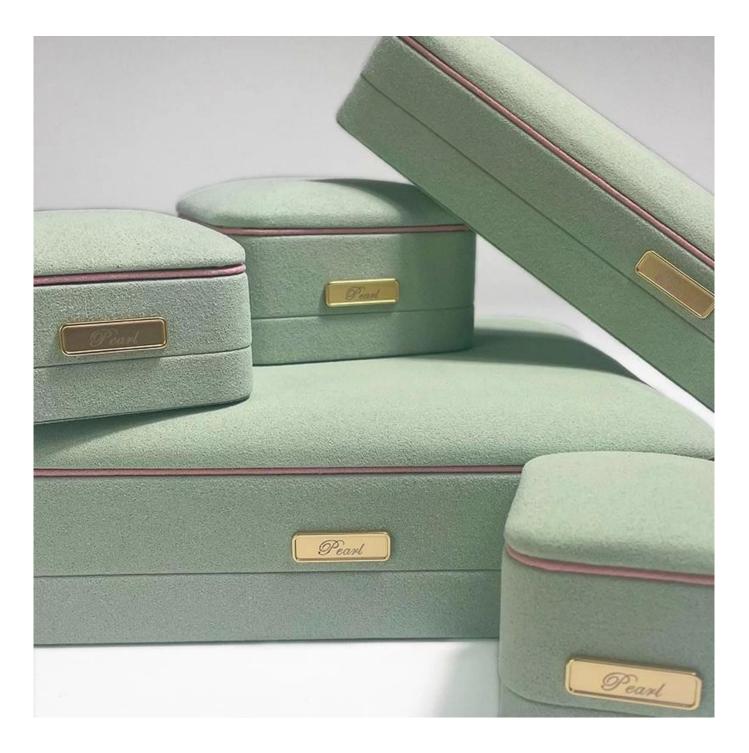

### fresh light green spring summer color theme microfiber covered with custom logo plate jewelry box sets store packaging gift

Product description

| Product name       | jewelry box set                  |
|--------------------|----------------------------------|
| Material           | Microfiber                       |
| Size               | Customized                       |
| Color              | Pink/Customized                  |
| MOQ                | <b>1000 pcs</b>                  |
| Logo               | It can be printed as your design |
| Sample             | Available                        |
| OEM / ODM          | Offer                            |
| Place of<br>origin | Guangdong, China (mainland)      |

## More display options:

Shipment: