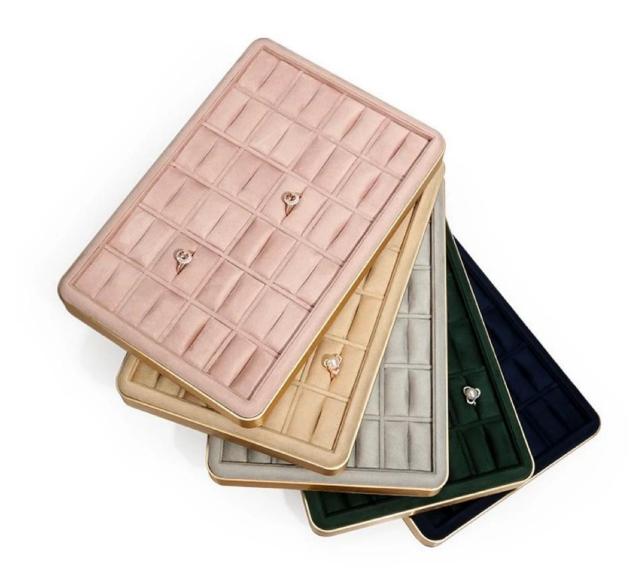

## pinky metal jewelry earrings ring display accessory boutique display tray hot selling in stock

Product description

| Product name       | metal jewelry display tray       |
|--------------------|----------------------------------|
| Material           | Suede                            |
| Size               | Customized                       |
| Color              | Pink/Customized                  |
| MOQ                | <b>10 pcs</b>                    |
| Logo               | It can be printed as your design |
| Sample             | Available                        |
| OEM / ODM          | Offer                            |
| Place of<br>origin | Guangdong, China (mainland)      |

56

More display options:

Shipment: