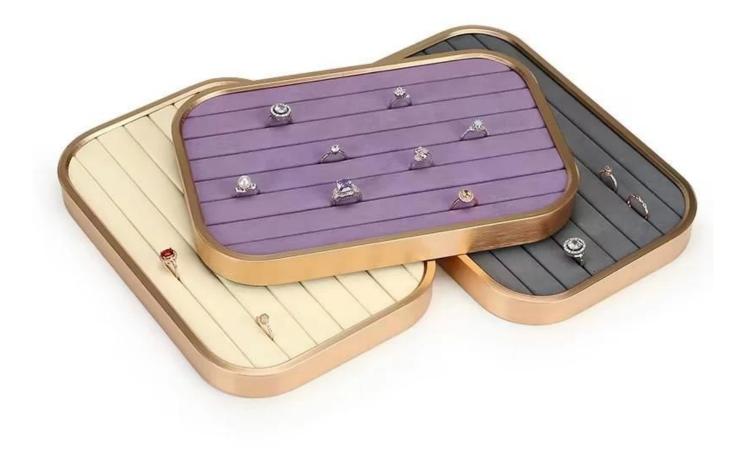

## pinky metal jewelry earrings ring display accessory boutique display tray hot selling in stock

Product description

| Product name       | metal jewelry display tray       |
|--------------------|----------------------------------|
| Material           | Suede                            |
| Size               | Customized                       |
| Color              | Pink/Customized                  |
| MOQ                | <b>10 pcs</b>                    |
| Logo               | It can be printed as your design |
| Sample             | Available                        |
| OEM / ODM          | Offer                            |
| Place of<br>origin | Guangdong, China (mainland)      |

56

More display options:

Shipment: