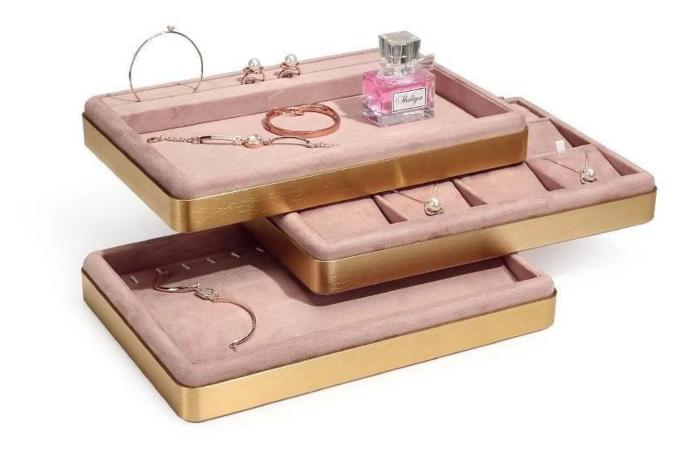

ay       |
|--------------------|----------------------------------|
| Material           | Suede                            |
| Size               | Customized                       |
| Color              | Pink/Customized                  |
| MOQ                | <b>10 pcs</b>                    |
| Logo               | It can be printed as your design |
| Sample             | Available                        |
| OEM / ODM          | Offer                            |
| Place of<br>origin | Guangdong, China (mainland)      |

PS: We owed smooth production line with experienced workers, Quality is our culture, every step handmade except mold operating, Every step of the production process is monitored by the strictest control system in order to ensure our quality.

Looking more pics







\* Yadao's office \*



🛛 Packaging and delivery 🛛





] Feedbacks from our clients []



# **High Comment!**

### Sun, 14 Mar

1042

Hello, how are you? Everything was very well, thank you very much. I will tell you when I need more 07:36

## **6 6 6 6 6 4** 07:36

Please send me a message on the Alibaba website where I can rate their products with 5 stars Thank you very much



| Hello dear veg t                 | i dear, have you received the pouches<br>15:19<br>id two days ago at last |
|----------------------------------|---------------------------------------------------------------------------|
| ···                              | id two days age                                                           |
| Thank you 🙏 15:                  |