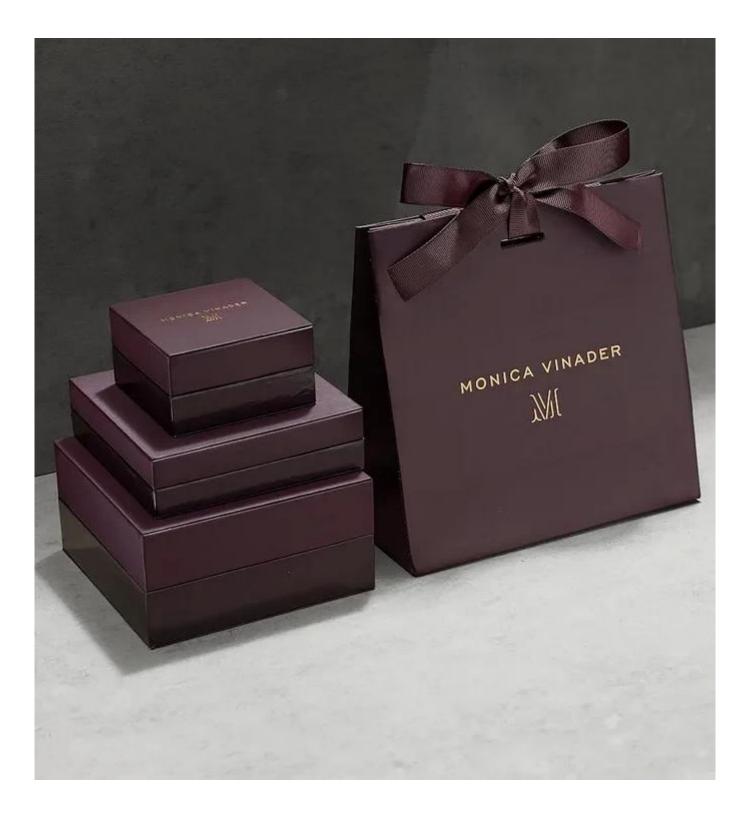

## fashion design high end quality elegant color jewelry dismond ring packaging set box

### Product description

| Product name       | luxury ring box                  |
|--------------------|----------------------------------|
| Material           | leather                          |
| Size               | Customized                       |
| Color              | Customized                       |
| MOQ                | <b>1000 pcs</b>                  |
| Logo               | It can be printed as your design |
| Sample             | Available                        |
| OEM / ODM          | Offer                            |
| Place of<br>origin | Guangdong, China (mainland)      |