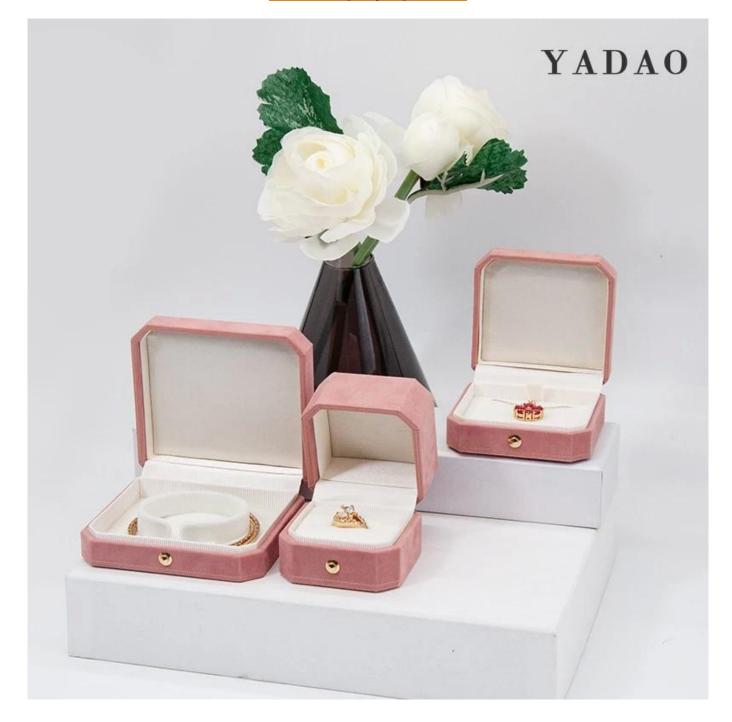

### Product description

| Product name       | luxury ring box                  |
|--------------------|----------------------------------|
| Material           | leather                          |
| Size               | Customized                       |
| Color              | Customized                       |
| MOQ                | <b>1000 pcs</b>                  |
| Logo               | It can be printed as your design |
| Sample             | Available                        |
| OEM / ODM          | Offer                            |
| Place of<br>origin | Guangdong, China (mainland)      |