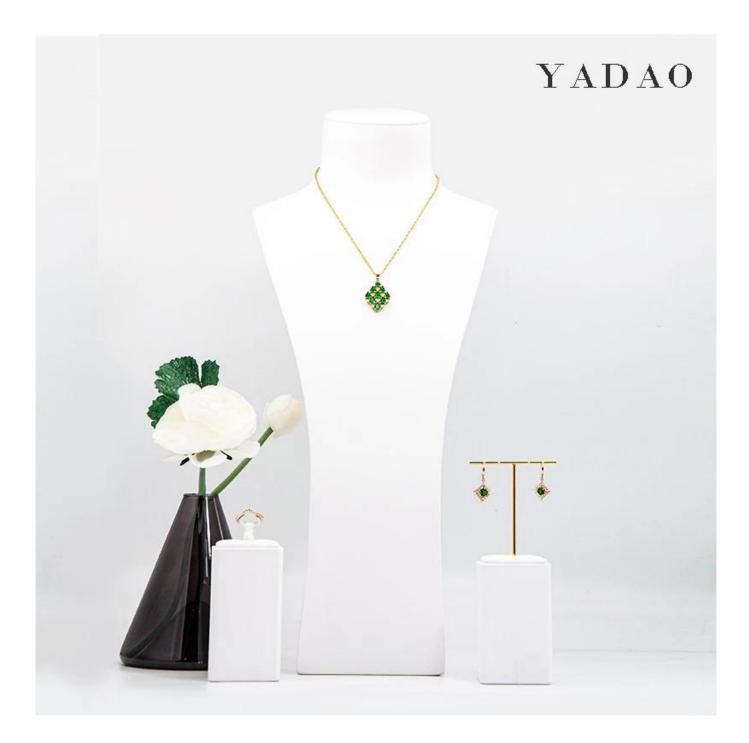

## elegant pure white leather resin necklace bust jewelry display organization props exhibition

Product description

| Product name       | jewelry display set              |
|--------------------|----------------------------------|
| Material           | pu leather + metal               |
| Size               | Customized                       |
| Color              | Customized                       |
| MOQ                | 20 pcs                           |
| Logo               | It can be printed as your design |
| Sample             | Available                        |
| OEM / ODM          | Offer                            |
| Place of<br>origin | Guangdong, China (mainland)      |

Looking more pics

🛛 Packaging and delivery 🛛

] Feedbacks from our clients []