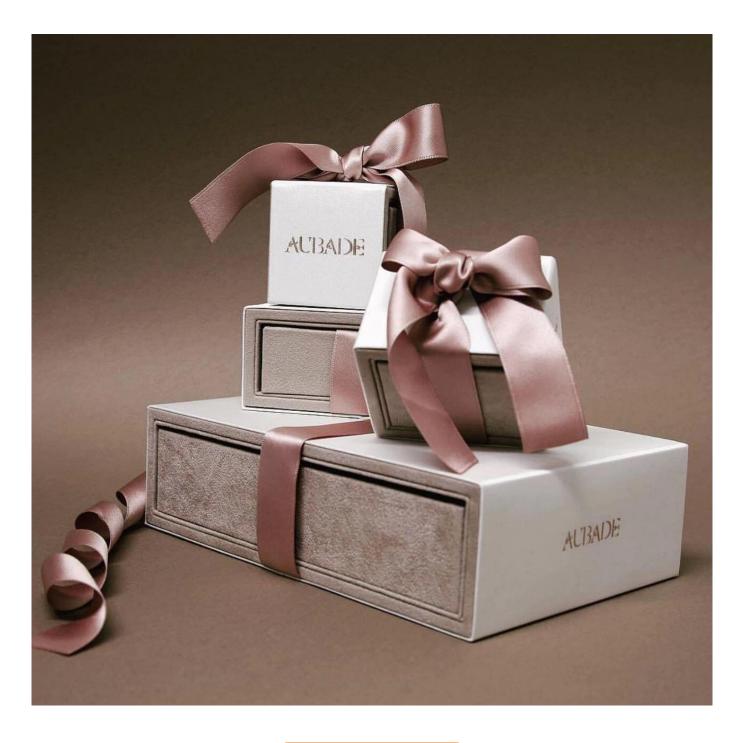

## custom romantic ribbon wooden velvet drawer style jewelry luxury elegant box diamond box

### Product description

| Product name       | luxury jewelry set               |
|--------------------|----------------------------------|
| Material           | wooden+velvet                    |
| Size               | Customized                       |
| Color              | Customized                       |
| MOQ                | <b>1000 pcs</b>                  |
| Logo               | It can be printed as your design |
| Sample             | Available                        |
| OEM / ODM          | Offer                            |
| Place of<br>origin | Guangdong, China (mainland)      |