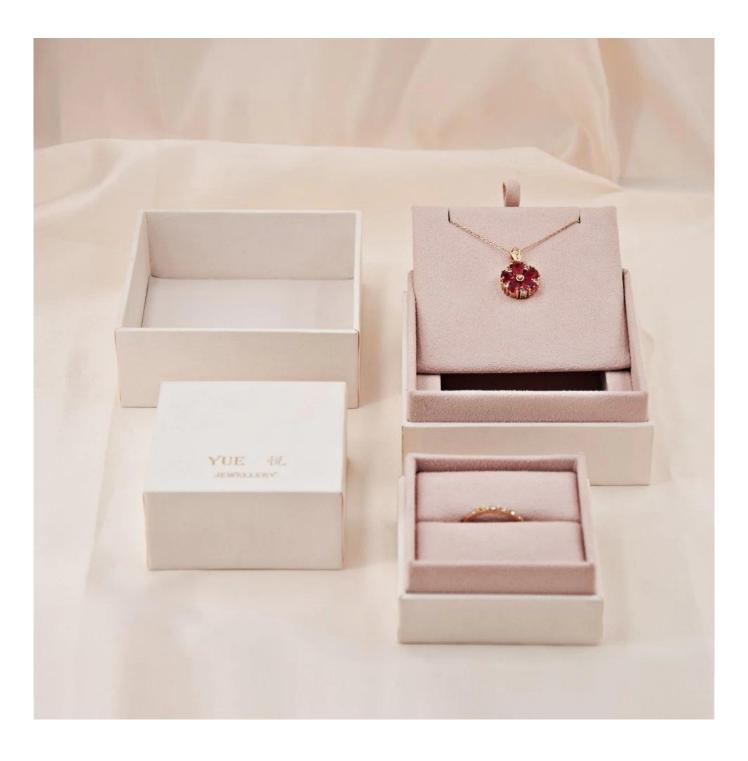

## custom jewelry packaging paper material box in popular nude color microfiber for the insert

Product description

| Product name       | ring packaging box               |
|--------------------|----------------------------------|
| Material           | paper+microfiber                 |
| Size               | Customized                       |
| Color              | Customized                       |
| MOQ                | <b>1000 pcs</b>                  |
| Logo               | It can be printed as your design |
| Sample             | Available                        |
| OEM / ODM          | Offer                            |
| Place of<br>origin | Guangdong, China (mainland)      |