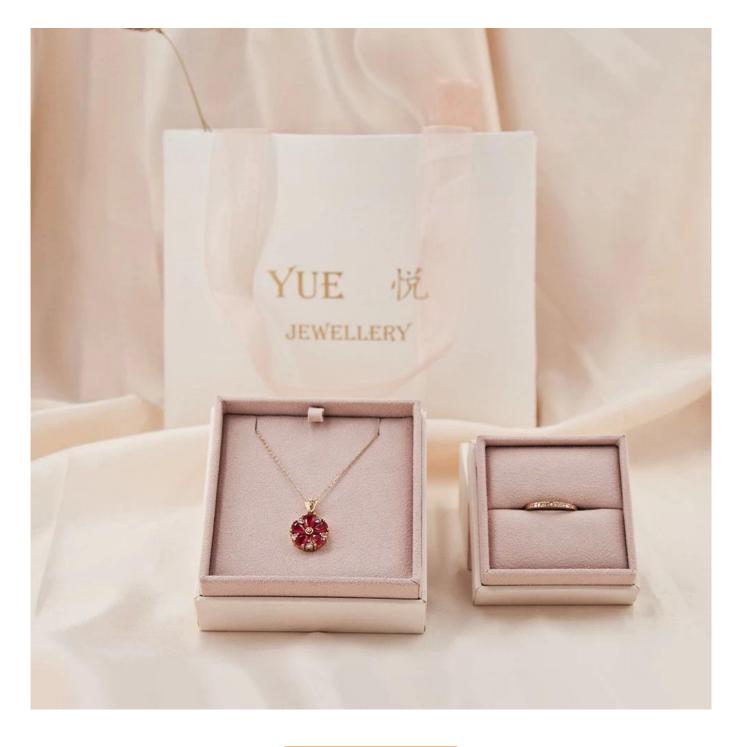

## custom jewelry packaging paper material box in popular nude color microfiber for the insert

Product description

| Product name       | ring packaging box               |
|--------------------|----------------------------------|
| Material           | paper+microfiber                 |
| Size               | Customized                       |
| Color              | Customized                       |
| MOQ                | <b>1000 pcs</b>                  |
| Logo               | It can be printed as your design |
| Sample             | Available                        |
| OEM / ODM          | Offer                            |
| Place of<br>origin | Guangdong, China (mainland)      |