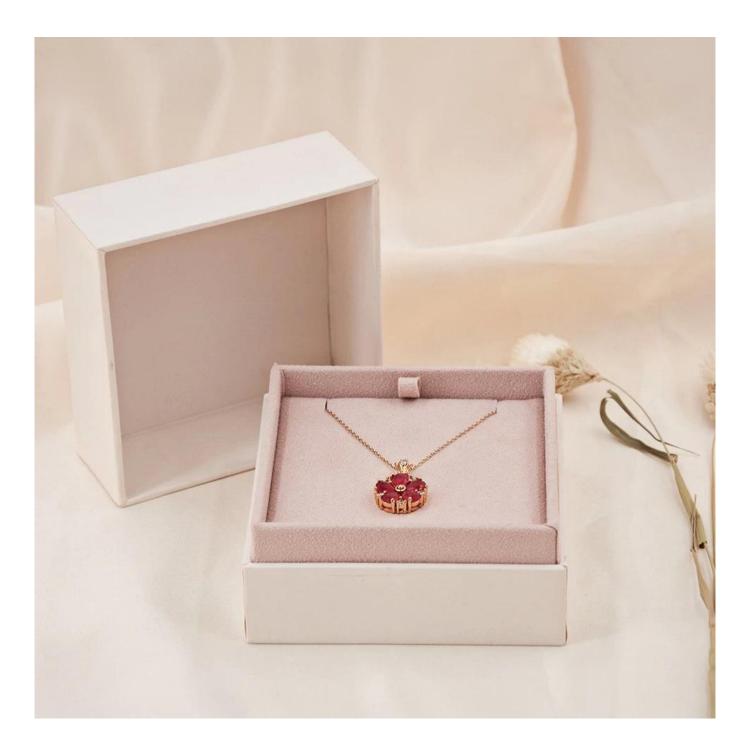

## custom jewelry packaging paper material box in popular nude color microfiber for the insert

Product description

| Product name       | ring packaging box               |
|--------------------|----------------------------------|
| Material           | paper+microfiber                 |
| Size               | Customized                       |
| Color              | Customized                       |
| MOQ                | <b>1000 pcs</b>                  |
| Logo               | It can be printed as your design |
| Sample             | Available                        |
| OEM / ODM          | Offer                            |
| Place of<br>origin | Guangdong, China (mainland)      |