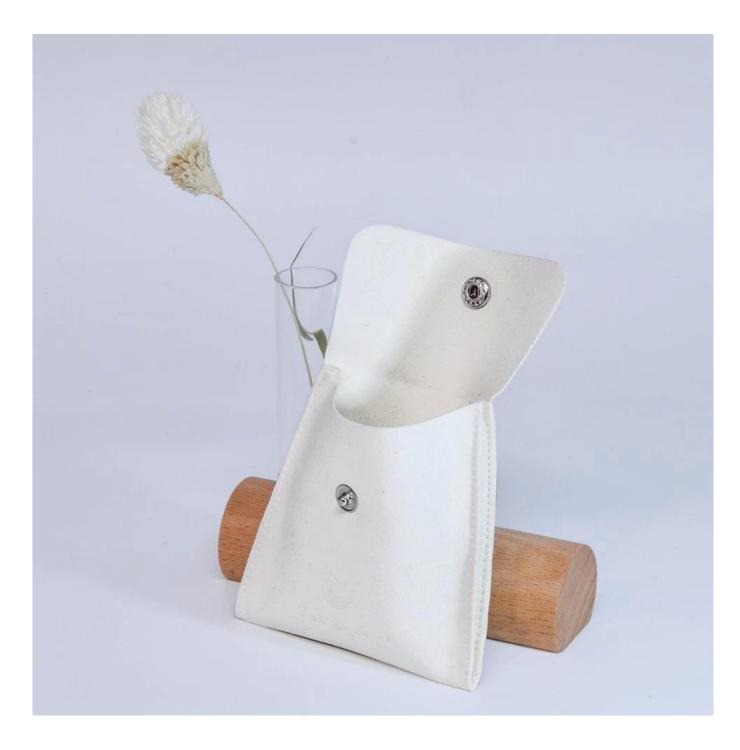

## Product description

**Product name** jewelry pouch microfiber Material Size Customized Color Customized MOQ 1000 pcs It can be printed as your design Logo **Available Sample** OEM / ODM Offer Place of **Guangdong, China (mainland)** origin