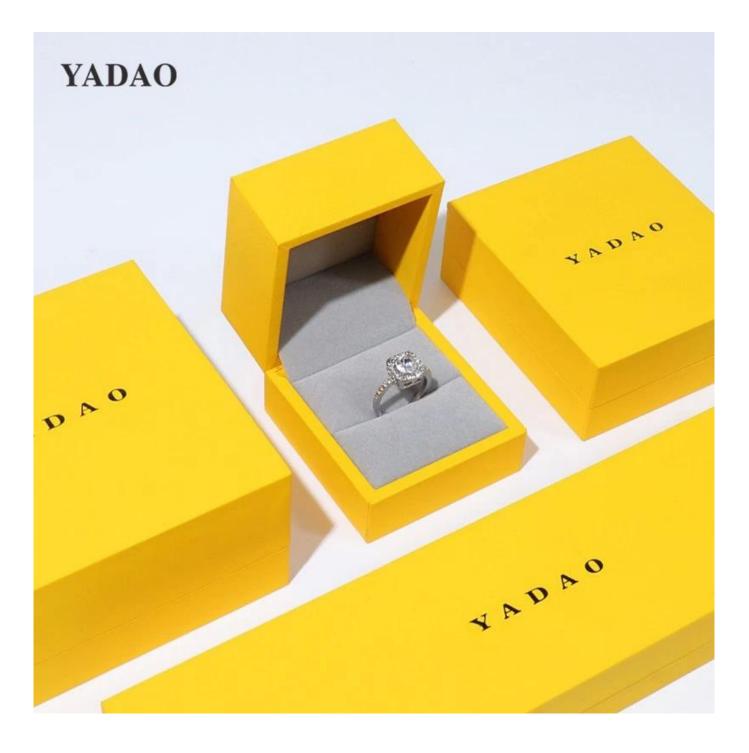

### Product description

| Product name       | yellow set box                   |  |
|--------------------|----------------------------------|--|
| Material           | paper+velvet                     |  |
| Size               | Customized                       |  |
| Color              | Customized                       |  |
| MOQ                | 1000 pcs                         |  |
| Logo               | It can be printed as your design |  |
| Sample             | Available                        |  |
| OEM / ODM          | Offer                            |  |
| Place of<br>origin | Guangdong, China (mainland)      |  |