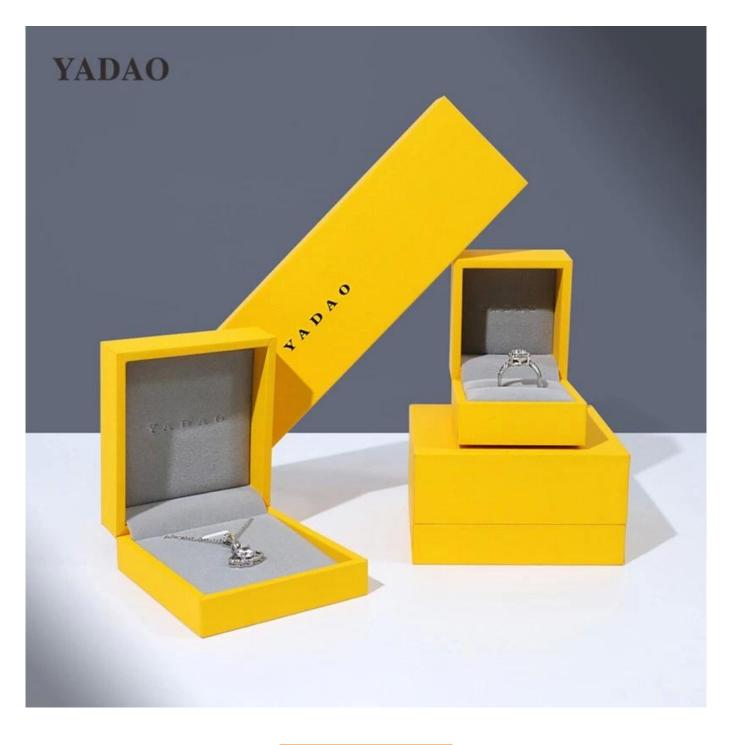

### Product description

| Product name       | yellow set box                   |  |
|--------------------|----------------------------------|--|
| Material           | paper+velvet                     |  |
| Size               | Customized                       |  |
| Color              | Customized                       |  |
| MOQ                | 1000 pcs                         |  |
| Logo               | It can be printed as your design |  |
| Sample             | Available                        |  |
| OEM / ODM          | Offer                            |  |
| Place of<br>origin | Guangdong, China (mainland)      |  |