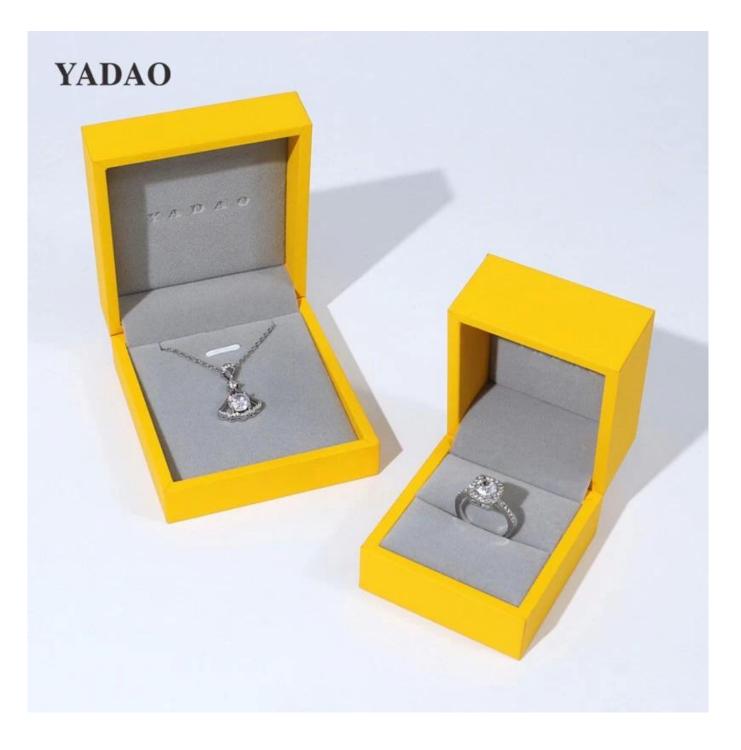

### Product description

| Product name       | yellow set box                   |  |
|--------------------|----------------------------------|--|
| Material           | paper+velvet                     |  |
| Size               | Customized                       |  |
| Color              | Customized                       |  |
| MOQ                | 1000 pcs                         |  |
| Logo               | It can be printed as your design |  |
| Sample             | Available                        |  |
| OEM / ODM          | Offer                            |  |
| Place of<br>origin | Guangdong, China (mainland)      |  |