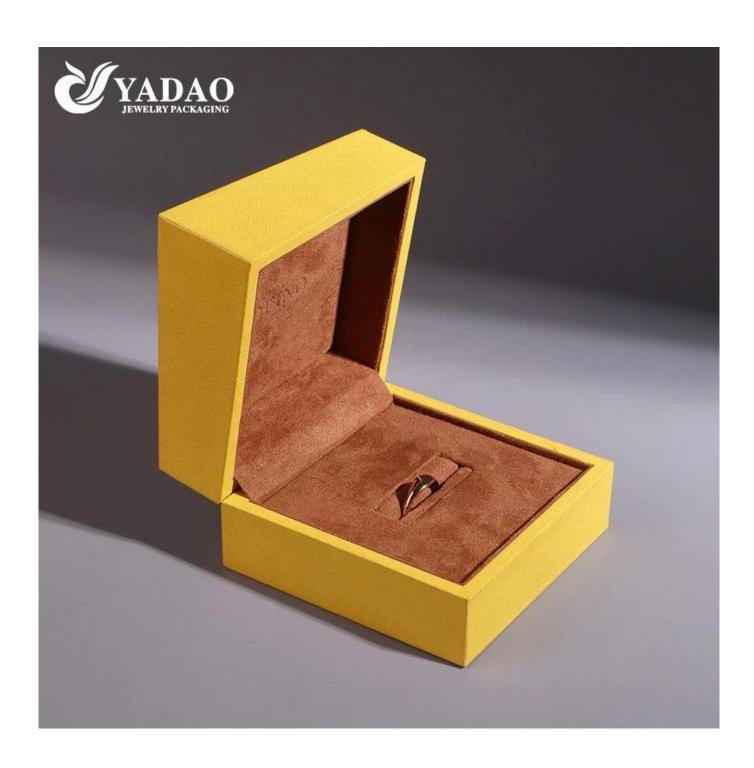

# bright yellow pu paper luxury design fine jewelry box with outer packaging wedding ring

| Product Name    | bright yellow pu paper luxury design fine jewelry box with outer packaging wedding ring |
|-----------------|-----------------------------------------------------------------------------------------|
| Material        | plastic+microfiber+paper                                                                |
| Size            | 90*90*60/170*170*90mm                                                                   |
| Color           | any                                                                                     |
| MOQ             | 1000 pcs                                                                                |
| Logo            | hot stamping in silver                                                                  |
| Production Time | Normally 20-25 days (can adjust according to actual situation)                          |
| Place of origin | Guangdong, China (mainland)                                                             |

# **Product Images**

**Welcome to our office** 