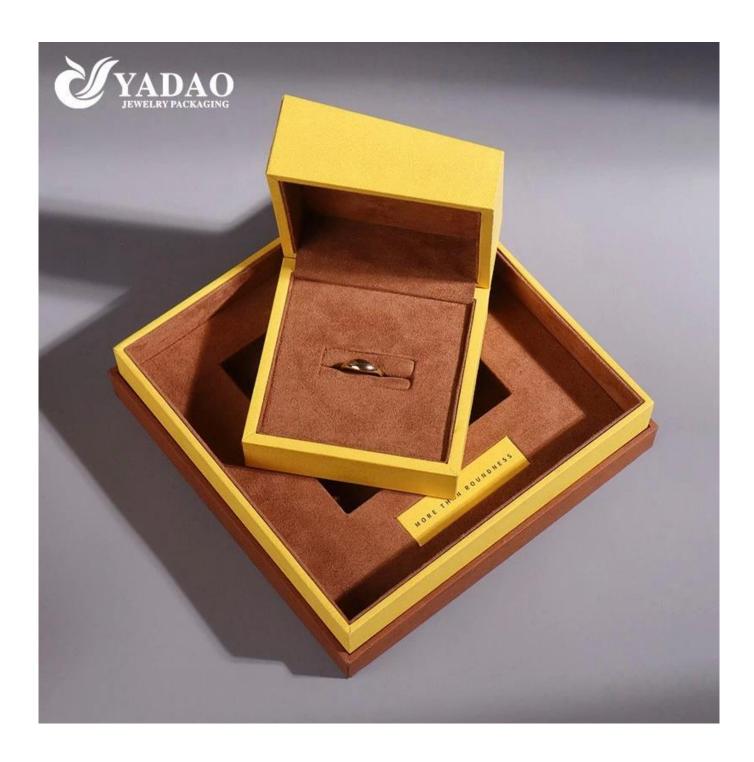

# bright yellow pu paper luxury design fine jewelry box with outer packaging wedding ring

| Product Name    | bright yellow pu paper luxury design fine jewelry box with outer packaging wedding ring |
|-----------------|-----------------------------------------------------------------------------------------|
| Material        | plastic+microfiber+paper                                                                |
| Size            | 90*90*60/170*170*90mm                                                                   |
| Color           | any                                                                                     |
| MOQ             | 1000 pcs                                                                                |
| Logo            | hot stamping in silver                                                                  |
| Production Time | Normally 20-25 days (can adjust according to actual situation)                          |
| Place of origin | Guangdong, China (mainland)                                                             |

# **Product Images**

**Welcome to our office** 