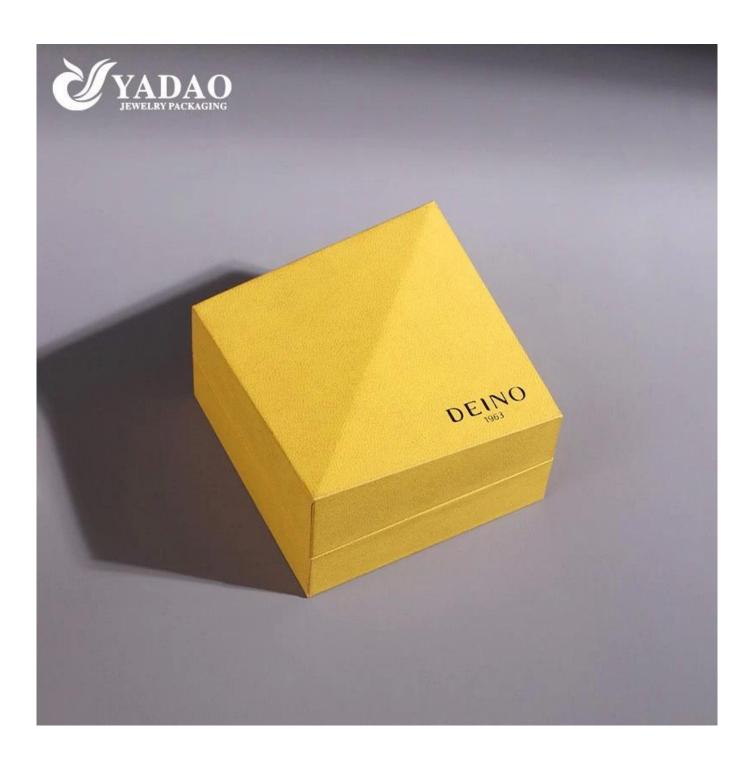

# bright yellow pu paper luxury design fine jewelry box with outer packaging wedding ring

| Product Name    | bright yellow pu paper luxury design fine jewelry box with outer packaging wedding ring |
|-----------------|-----------------------------------------------------------------------------------------|
| Material        | plastic+microfiber+paper                                                                |
| Size            | 90*90*60/170*170*90mm                                                                   |
| Color           | any                                                                                     |
| MOQ             | 1000 pcs                                                                                |
| Logo            | hot stamping in silver                                                                  |
| Production Time | Normally 20-25 days (can adjust according to actual situation)                          |
| Place of origin | Guangdong, China (mainland)                                                             |

# **Product Images**

**Welcome to our office** 