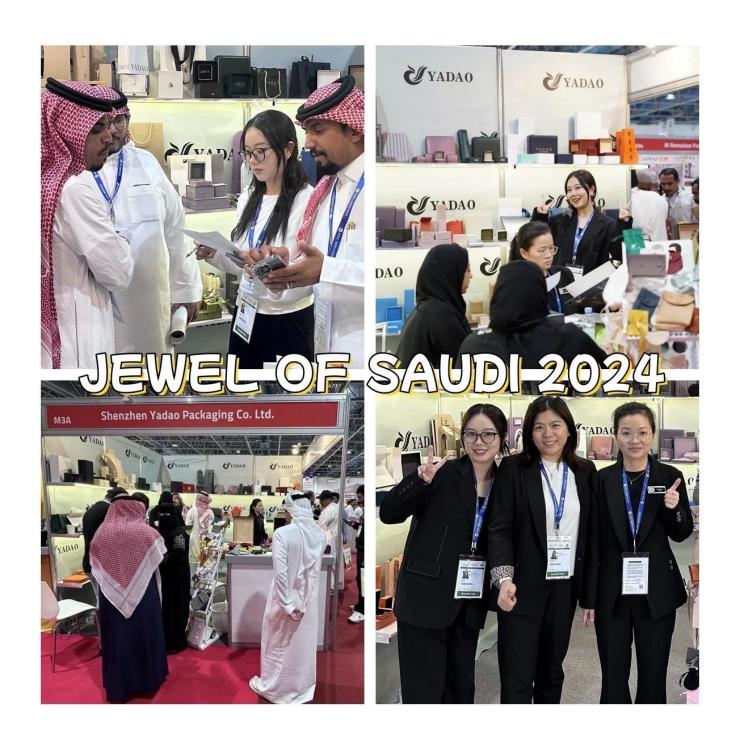

ze            | 90*90*60/170*170*90mm                                                                   |
| Color           | any                                                                                     |
| MOQ             | 1000 pcs                                                                                |
| Logo            | hot stamping in silver                                                                  |
| Production Time | Normally 20-25 days (can adjust according to actual situation)                          |
| Place of origin | Guangdong, China (mainland)                                                             |

# **Product Images**











**Welcome to our office** 







# **Exhibition**

2023 Hongkong international jewellery exhibition show







# **Evaluation from our Clients**



## **Shipment**

## FAQ

## Q1. What is your product range?

Pouch by Industry --- Watch Pouch / Jewelry Pouch / Glasses Pouch
Pouch by Material --- Velvet / Microfiber / Suede / Linen / Silk / Cotton
Pouch by Style --- Drawstring / Button / Zipper / Magnetic / Bow and Ribbon
Shopping Bag --- paper bag

#### Q2. Are you a direct manufacturer?

Yes. Since 2003 we have been specializing in jewelery packaging for over 10 years.

## Q3. Do you have items in stock to sell?

No. We customize. This means that all the details --- size, material, color, quantity, design, logo --- will be finished following your ideas.

#### Q4. Do you inspect the finished products?

Yes. Each phase of production and finished products will be carried out by the quality control