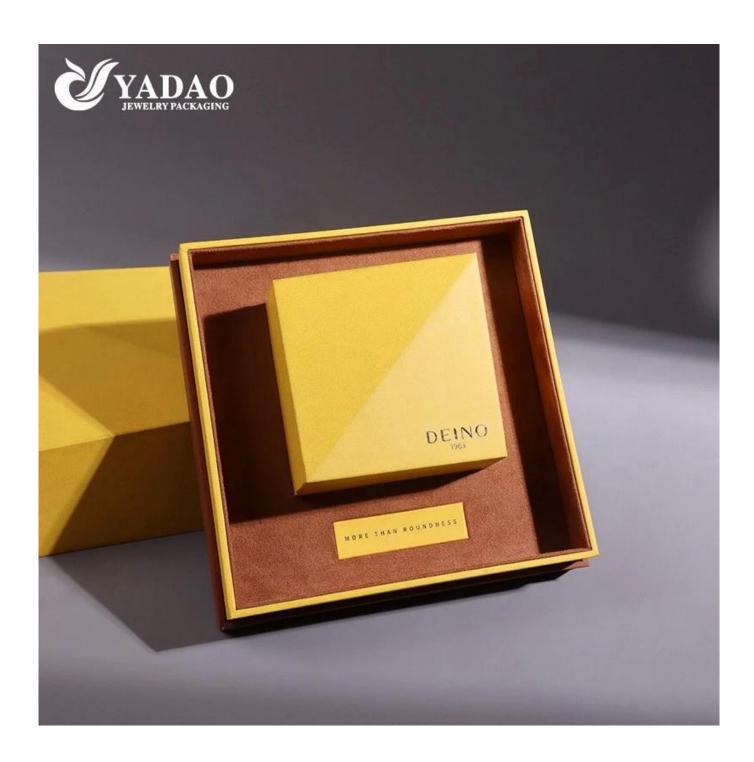

# bright yellow pu paper luxury design fine jewelry box with outer packaging wedding ring

| Product Name    | bright yellow pu paper luxury design fine jewelry box with outer packaging wedding ring |
|-----------------|-----------------------------------------------------------------------------------------|
| Material        | plastic+microfiber+paper                                                                |
| Size            | 90*90*60/170*170*90mm                                                                   |
| Color           | any                                                                                     |
| MOQ             | 1000 pcs                                                                                |
| Logo            | hot stamping in silver                                                                  |
| Production Time | Normally 20-25 days (can adjust according to actual situation)                          |
| Place of origin | Guangdong, China (mainland)                                                             |

# **Product Images**

**Welcome to our office** 