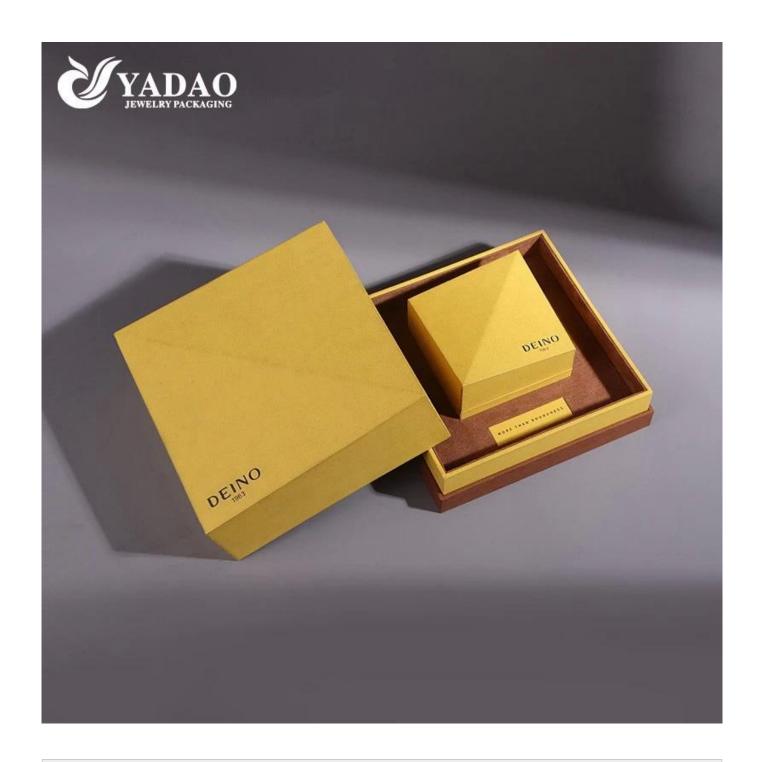

# bright yellow pu paper luxury design fine jewelry box with outer packaging wedding ring

| Product Name    | bright yellow pu paper luxury design fine jewelry box with outer packaging wedding ring |
|-----------------|-----------------------------------------------------------------------------------------|
| Material        | plastic+microfiber+paper                                                                |
| Size            | 90*90*60/170*170*90mm                                                                   |
| Color           | any                                                                                     |
| MOQ             | 1000 pcs                                                                                |
| Logo            | hot stamping in silver                                                                  |
| Production Time | Normally 20-25 days (can adjust according to actual situation)                          |
| Place of origin | Guangdong, China (mainland)                                                             |