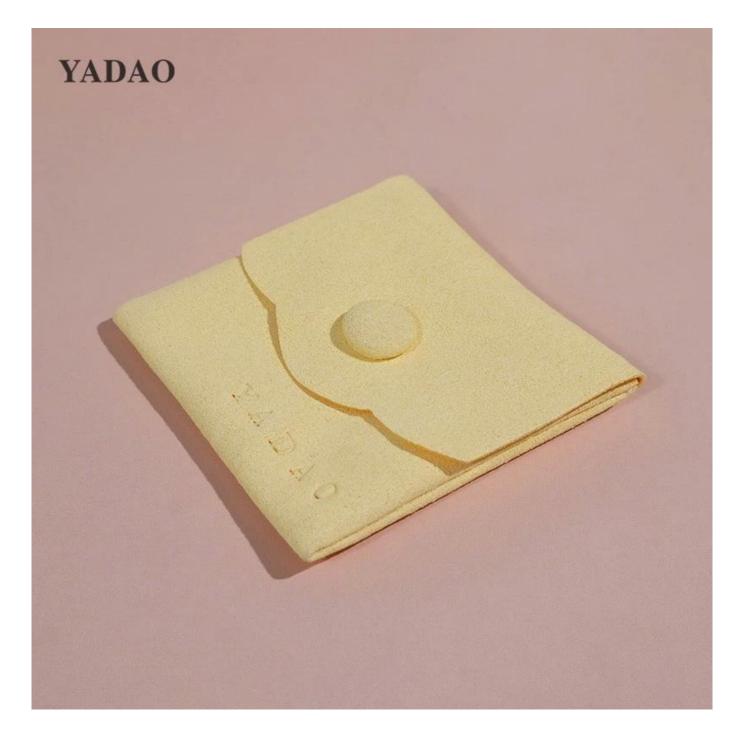

## bright yellow natural stylish button microfiber jewelry packaging storage mini pouch bag any size free logo

Product description

| Product name       | microfiber pouch bag             |
|--------------------|----------------------------------|
| Material           | microfiber                       |
| Size               | Customized                       |
| Color              | Customized                       |
| MOQ                | <b>1000 pcs</b>                  |
| Logo               | It can be printed as your design |
| Sample             | Available                        |
| OEM / ODM          | Offer                            |
| Place of<br>origin | Guangdong, China (mainland)      |