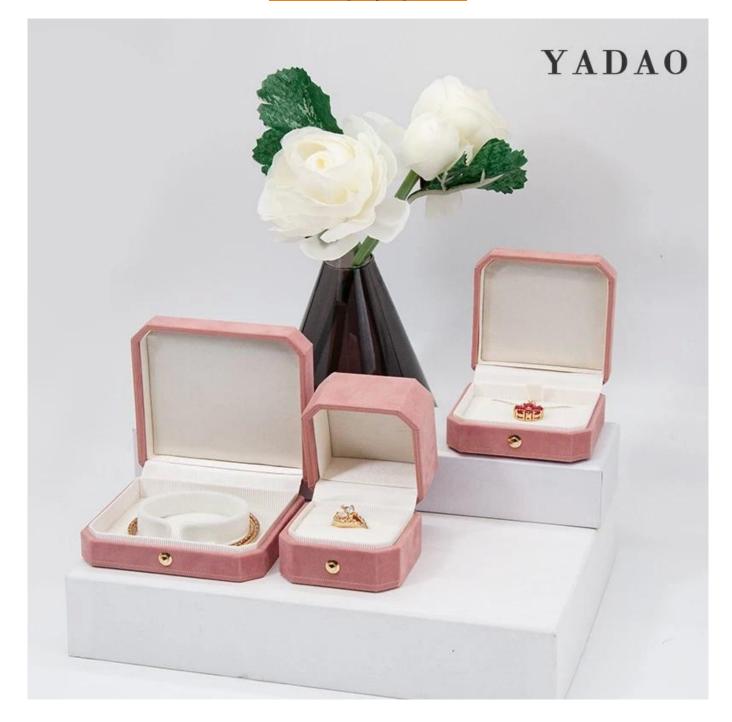

#### bow knot flap magnect design choker packaging pendant necklace carboard paper box

Product description

| Product name       | choker packaging box             |
|--------------------|----------------------------------|
| Material           | paper                            |
| Size               | Customized                       |
| Color              | Customized                       |
| MOQ                | <b>1000 pcs</b>                  |
| Logo               | It can be printed as your design |
| Sample             | Available                        |
| OEM / ODM          | Offer                            |
| Place of<br>origin | Guangdong, China (mainland)      |

## More display options:

Shipment: