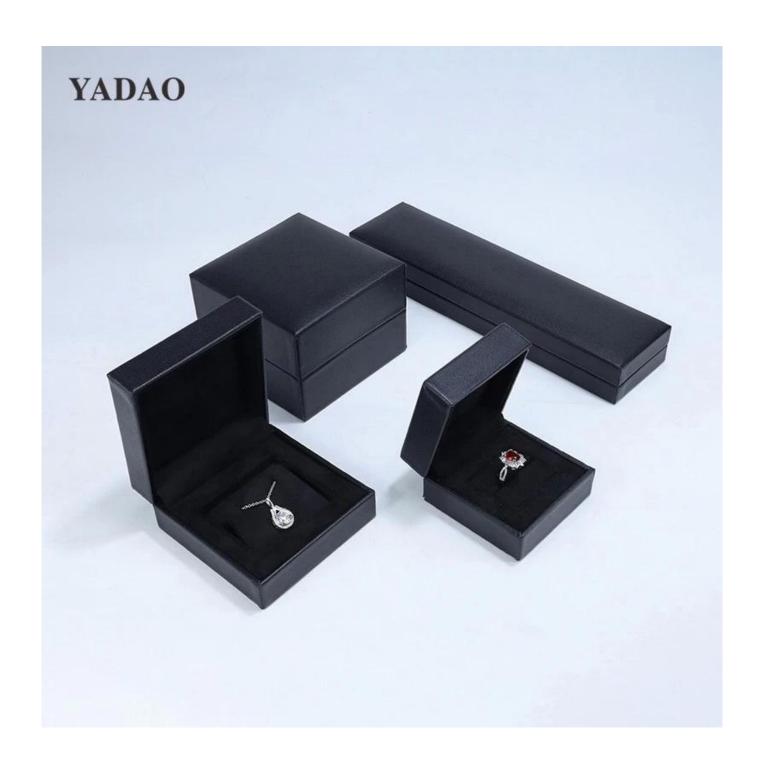

# Yadao straight edge right angle black leather jewelry box modern design customization offered

Jewelry boxes

**Pu Leather/Customized** 

Customized

**Black/Customized** 

1000 pcs

**Accept Customize** 

**Available** 

Offer