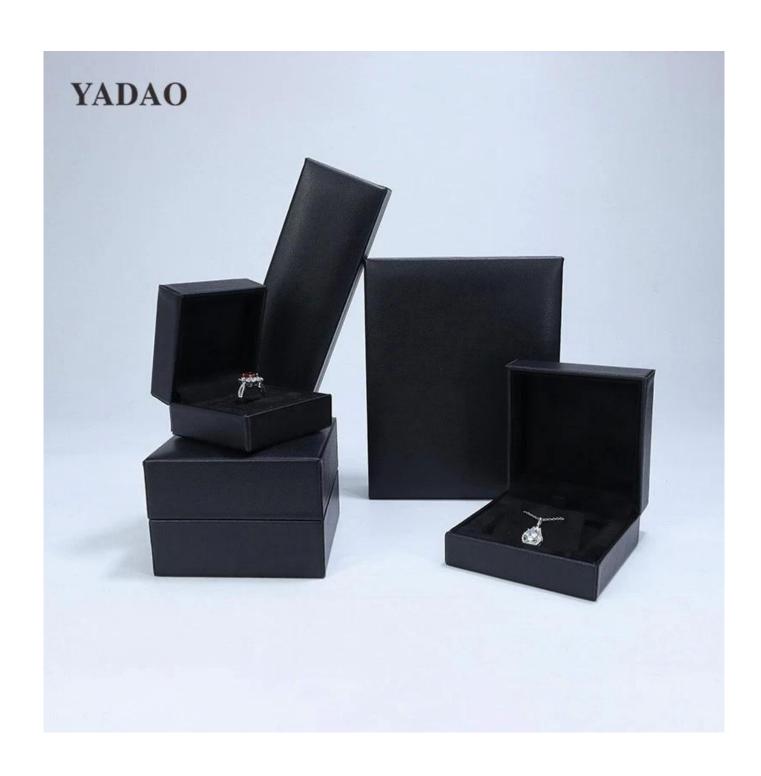

# Yadao straight edge right angle black leather jewelry box modern design customization offered

Jewelry boxes

**Pu Leather/Customized** 

Customized

**Black/Customized** 

1000 pcs

**Accept Customize** 

**Available** 

Offer