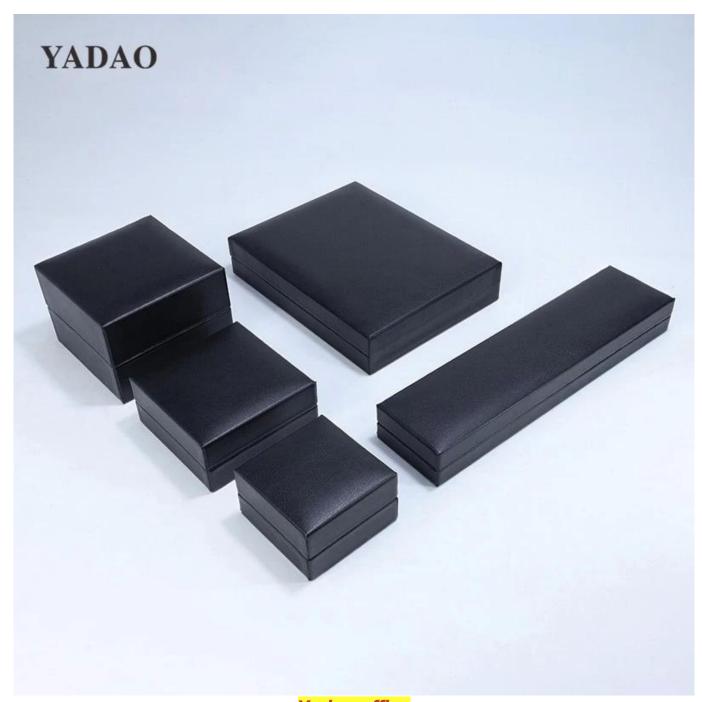

# Yadao straight edge right angle black leather jewelry box modern design customization offered

Jewelry boxes

**Pu Leather/Customized** 

Customized

**Black/Customized** 

1000 pcs

**Accept Customize** 

**Available** 

Offer