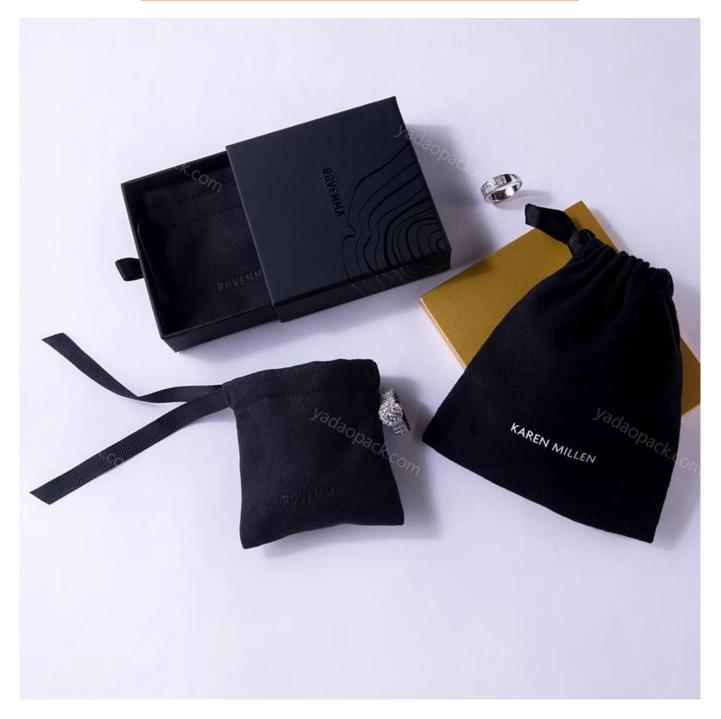

### Yadao popular drawer paper box jewelry packaging box with pouch and pad inside

### Looking more pics about this pouch \*

] Packaging and delivery [