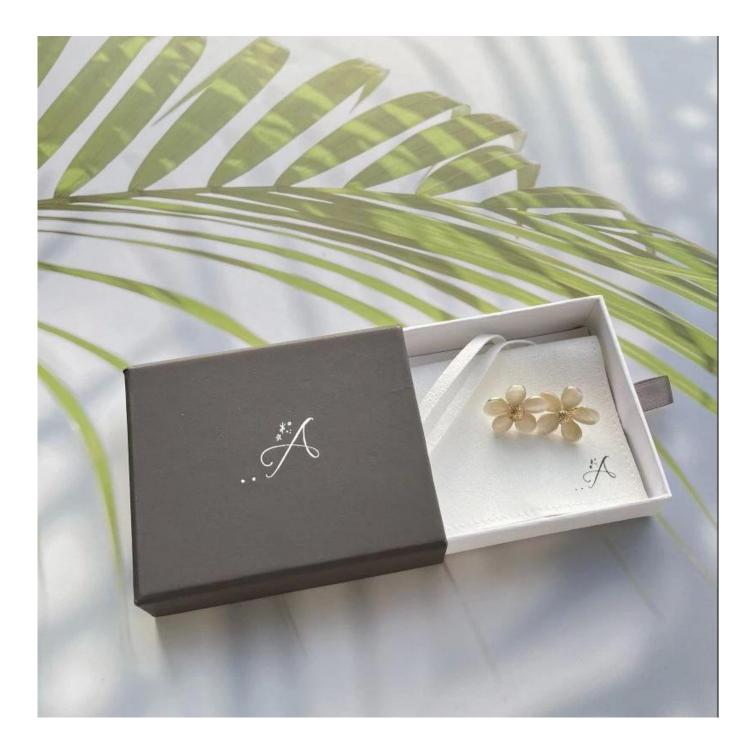

### Yadao popular drawer paper box jewelry packaging box with pouch and pad inside

### Looking more pics about this pouch \*

] Packaging and delivery [