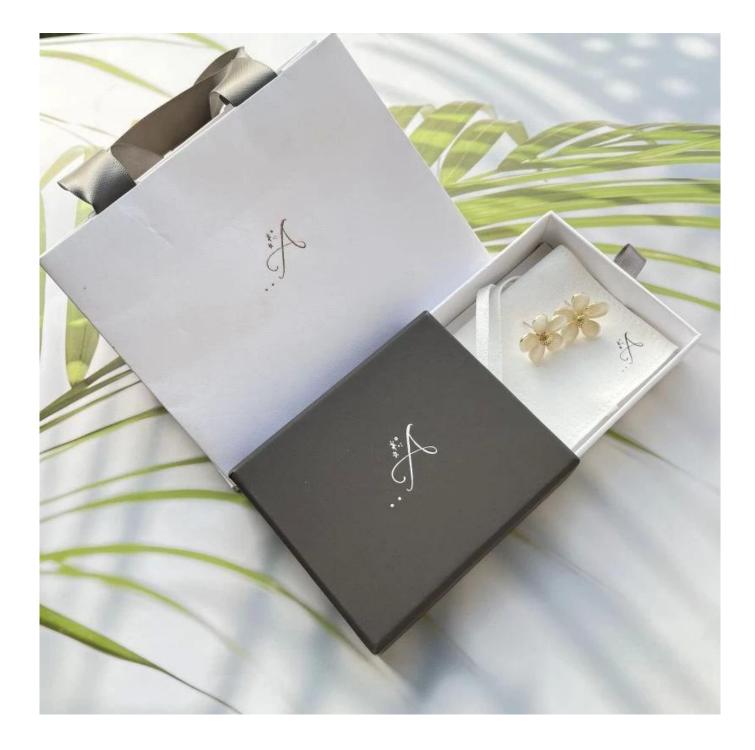

### Yadao popular drawer paper box jewelry packaging box with pouch and pad inside

### Looking more pics about this pouch \*

] Packaging and delivery [