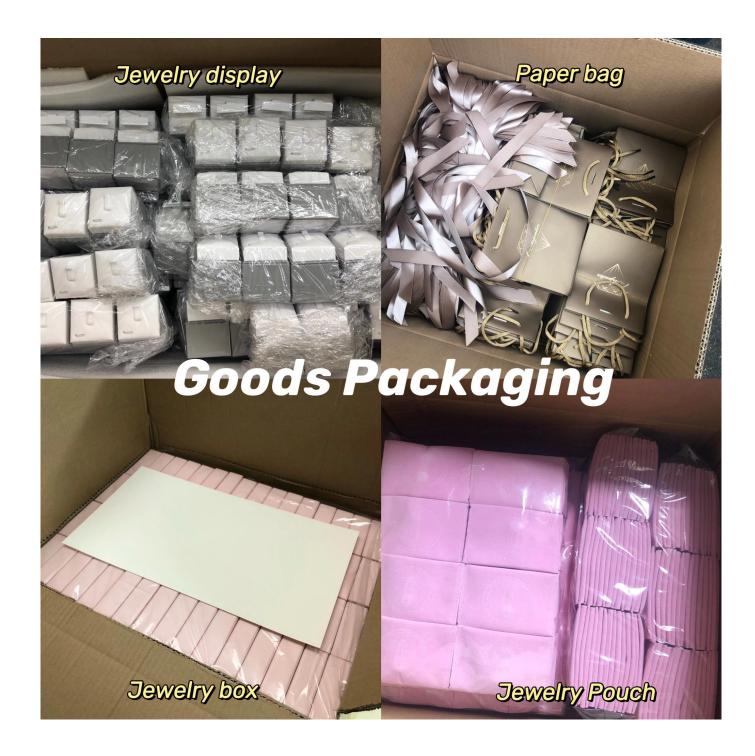

## More packaging options for your selection:

×

Q1. What is your product range?

1. Jewelry display --- Earrings / necklace / pendant / bracelet / bracelet / display stand

2. Trays for jewelry

 3. Jewelry set
 4. jewelry box --- paper box / plastic box / wooden box / velvet box
 5.Packaging --- Jewelry bags / Paper gift bags