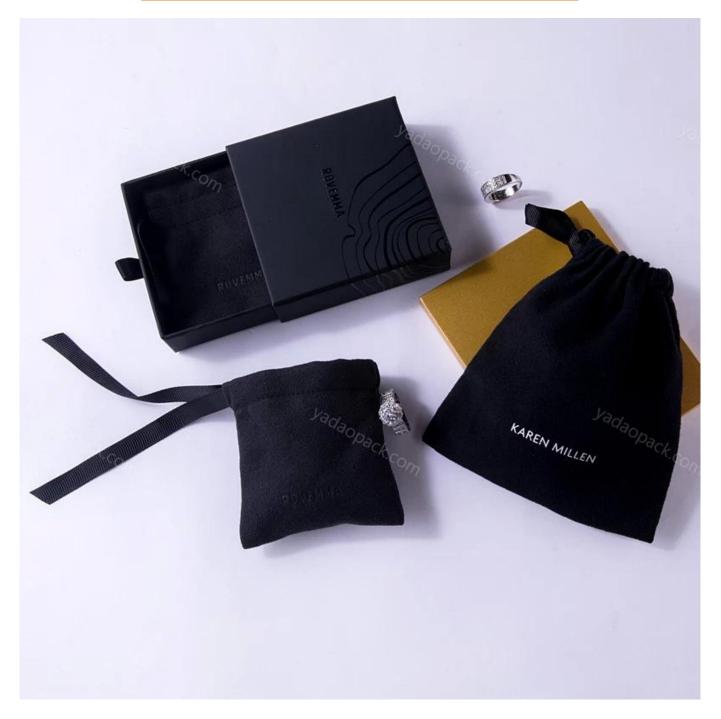

Looking more pics about this pouch \*

] Packaging and delivery [

## More packaging options for your selection:

×

Q1. What is your product range?

1. Jewelry display --- Earrings / necklace / pendant / bracelet / bracelet / display stand

2. Trays for jewelry

 3. Jewelry set
 4. jewelry box --- paper box / plastic box / wooden box / velvet box
 5.Packaging --- Jewelry bags / Paper gift bags