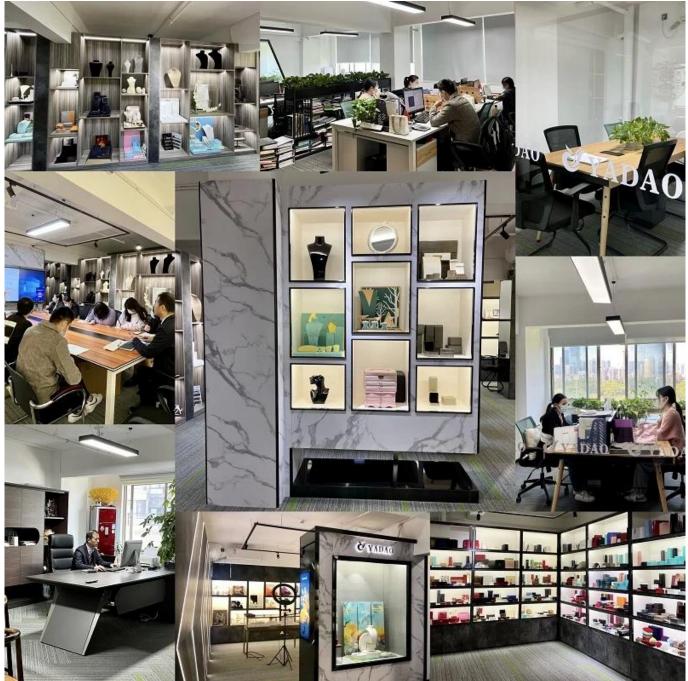

# <u>Yadao Wholesale Custom Jewelry Box</u> <u>Double Open Door Velvet Packaging</u> <u>Necklace Pendant Ring Box</u>

#### Description

| Product name |
|--------------|
| Material     |
| Size         |
| Color        |
| MOQ          |
| Logo         |
| Sample       |
| OEM / ODM    |
| Place of     |
| origin       |

1

Jewelry Box Velvet/Customized Customized 1000 pcs Accept Customize Available Offer Guangdong, China (mainland)

#### More Details





## Yadao Office



**Packaging** 



Feedbacks from our clients



### **FAQ**

Q1. What's your product range?
1.Jewelry Display Stand---Earring/Necklace/Pendant/Bracelet/Bangle/Ring display holder
2.Jewelry Trays
3.Jewelry Display Sets
4.Jewelry Boxes---Paper Box/Plastic Box/Wooden Box/Velvet Box
5.Packaging---Jewelry Pouches/ Paper Gift Bags

Q2. Where is your main market?

Our customers are all over the world,

with professional service and quality products, we get more advantages in the European and American markets.

Q3. Why you choose us?

- 1. 10-year Direct Manufacturer
- 2. Professional Designer Team
- 3. Skilled Workmanship
- 4. Strict QC System
- 5. Fast Delivery
- 6. Considerate After-sales Service