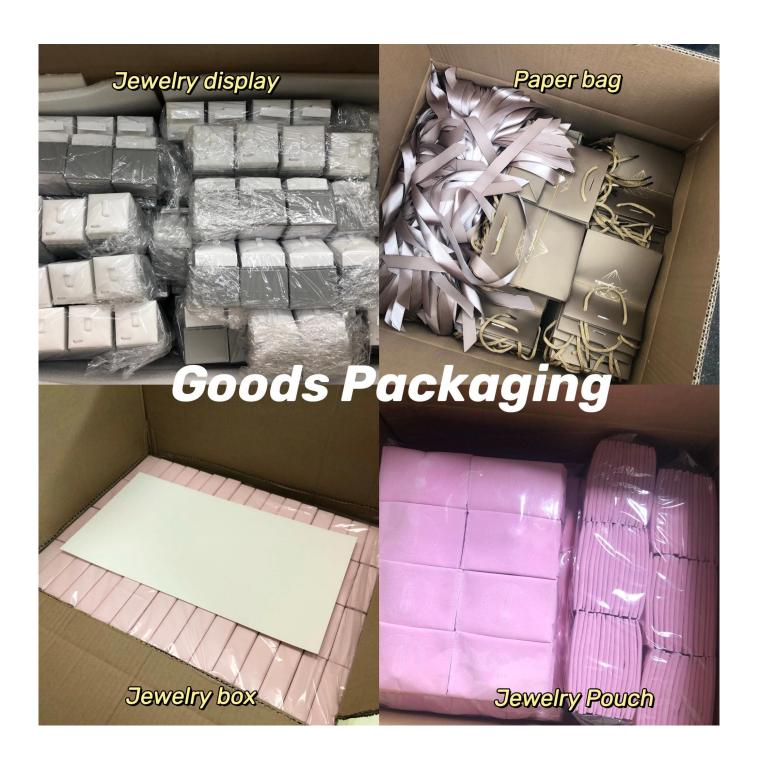

# More packaging options for your selection:

# 2. Trays for jewelry3. Jewelry set

4. jewelry box --- paper box / plastic box / wooden box / velvet box 5.Packaging --- Jewelry bags / Paper gift bags