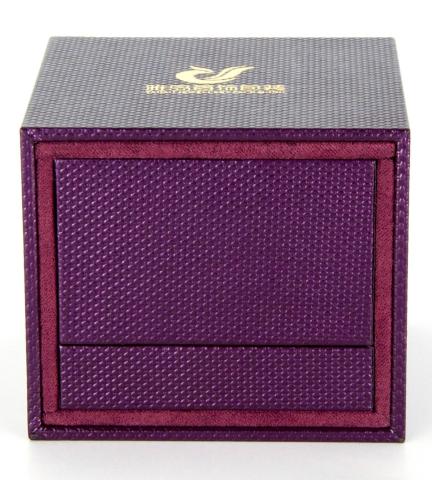

## Yadao Luxury Jewelry Box Widened Style Ring Pendant Earrings Packaging Box Logo with Gold in Color

OEM / ODM

Place of origin

**Jewelry Box** 

Customized

**Customized** 

Customized

1000 pcs

**Accept Customize** 

**Available** 

Offer

**Guangdong, China (mainland)** 

**More Details** 

Yadao Office

**Packaging** 

Feedbacks from our clients