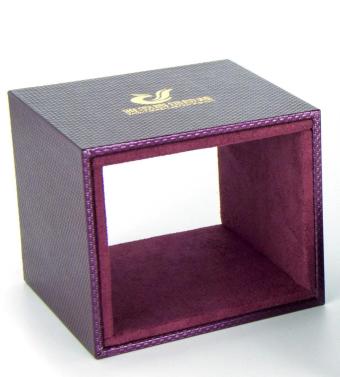

## Yadao Luxury Jewelry Box Widened Style Ring Pendant Earrings Packaging Box Logo with Gold in Color

## **Description**

**Product name** 

**Material** 

Size

Color

MOQ

Logo

Sample

OEM / ODM

Place of origin

**Jewelry Box** 

Customized

**Customized** 

Customized

1000 pcs

**Accept Customize** 

**Available** 

Offer

**Guangdong, China (mainland)** 

**More Details** 

Yadao Office

**Packaging** 

Feedbacks from our clients