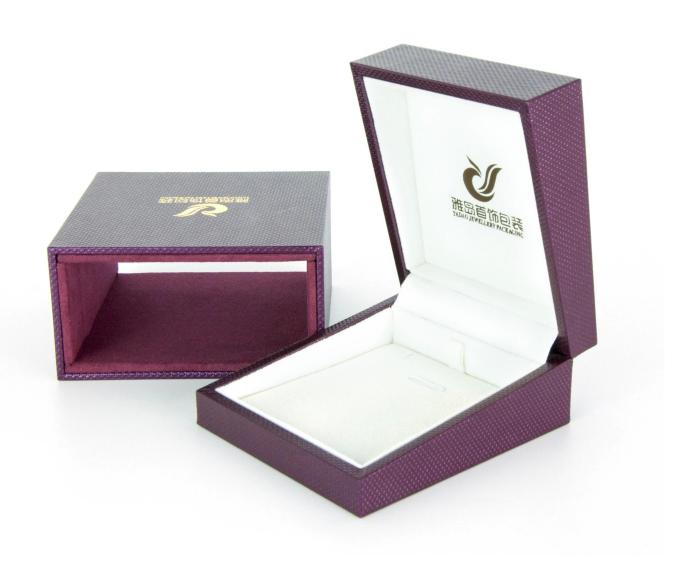

## Yadao Luxury Jewelry Box Widened Style Ring Pendant Earrings Packaging Box Logo with Gold in Color

## **Description**

**Product name** 

**Material** 

Size

Color

MOQ

Logo

Sample

OEM / ODM

Place of origin

**Jewelry Box** 

Customized

**Customized** 

Customized

1000 pcs

**Accept Customize** 

**Available** 

Offer

**Guangdong, China (mainland)** 

**More Details** 

Yadao Office

**Packaging** 

Feedbacks from our clients