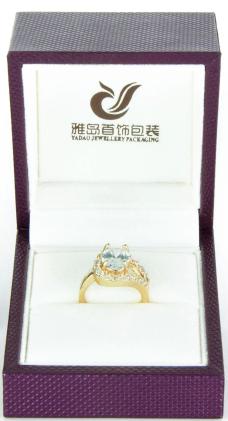

## Yadao Luxury Jewelry Box Widened Style Ring Pendant Earrings Packaging Box Logo with Gold in Color

## **Description**

**Product name** 

**Material** 

Size

Color

MOQ

Logo

Sample

OEM / ODM

Place of origin

**Jewelry Box** 

Customized

**Customized** 

Customized

1000 pcs

**Accept Customize** 

**Available** 

Offer

**Guangdong, China (mainland)** 

**More Details** 

Yadao Office

**Packaging** 

Feedbacks from our clients