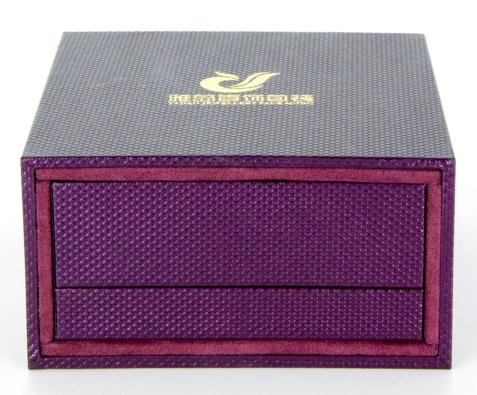

## Yadao Luxury Jewelry Box Widened Style Ring Pendant Earrings Packaging Box Logo with Gold in Color

## **Description**

**Product name** 

**Material** 

Size

Color

MOQ

Logo

Sample

OEM / ODM

Place of origin

**Jewelry Box** 

Customized

**Customized** 

Customized

1000 pcs

**Accept Customize** 

**Available** 

Offer

**Guangdong, China (mainland)** 

**More Details** 

Yadao Office

**Packaging** 

Feedbacks from our clients