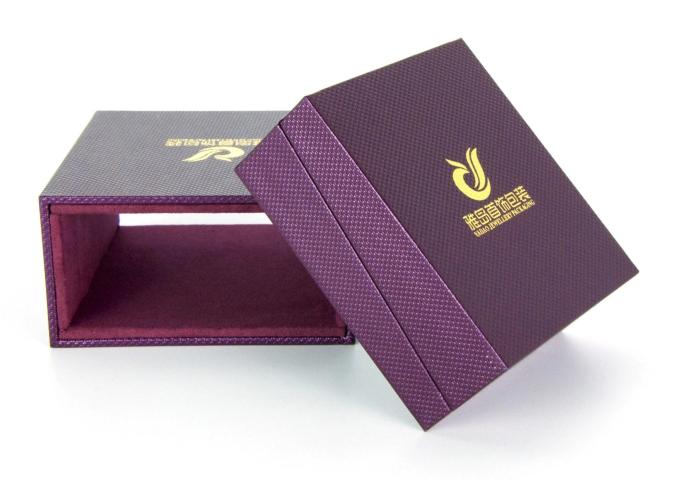

## Yadao Luxury Jewelry Box Widened Style Ring Pendant Earrings Packaging Box Logo with Gold in Color

OEM / ODM

Place of origin

**Jewelry Box** 

Customized

**Customized** 

Customized

1000 pcs

**Accept Customize** 

**Available** 

Offer

**Guangdong, China (mainland)** 

**More Details** 

Yadao Office

**Packaging** 

Feedbacks from our clients