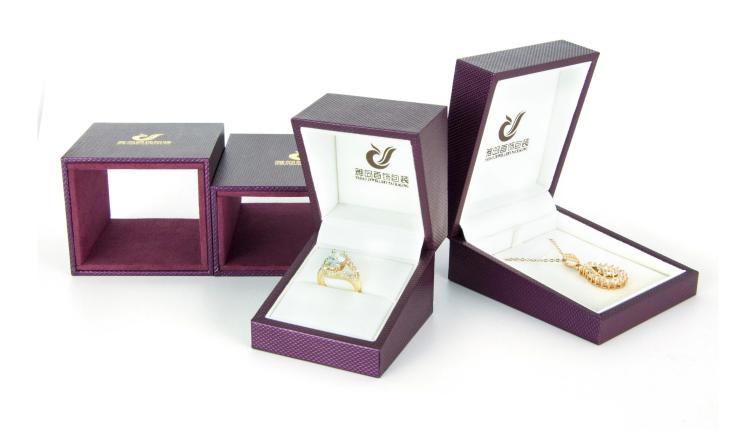

## Yadao Luxury Jewelry Box Widened Style Ring Pendant Earrings Packaging Box Logo with Gold in Color

OEM / ODM

Place of origin

**Jewelry Box** 

Customized

**Customized** 

Customized

1000 pcs

**Accept Customize** 

**Available** 

Offer

**Guangdong, China (mainland)** 

**More Details** 

Yadao Office

**Packaging** 

Feedbacks from our clients