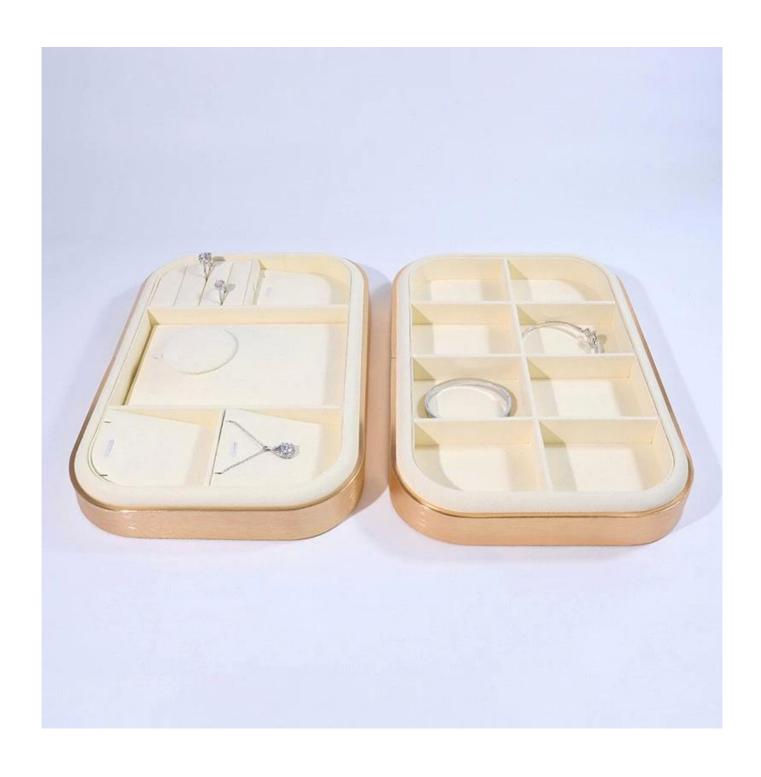

## Yadao Jewelry Display Metal Tray Showcase Display Necklace Ring Bangle Earrings Pendant Metal Tray

**Product name** 

**Material** 

Size

Color

MOQ

Logo

Sample

OEM / ODM

Place of

origin

**Jewelry Display** 

**Customized** 

Customized

**Customized** 

30 pcs