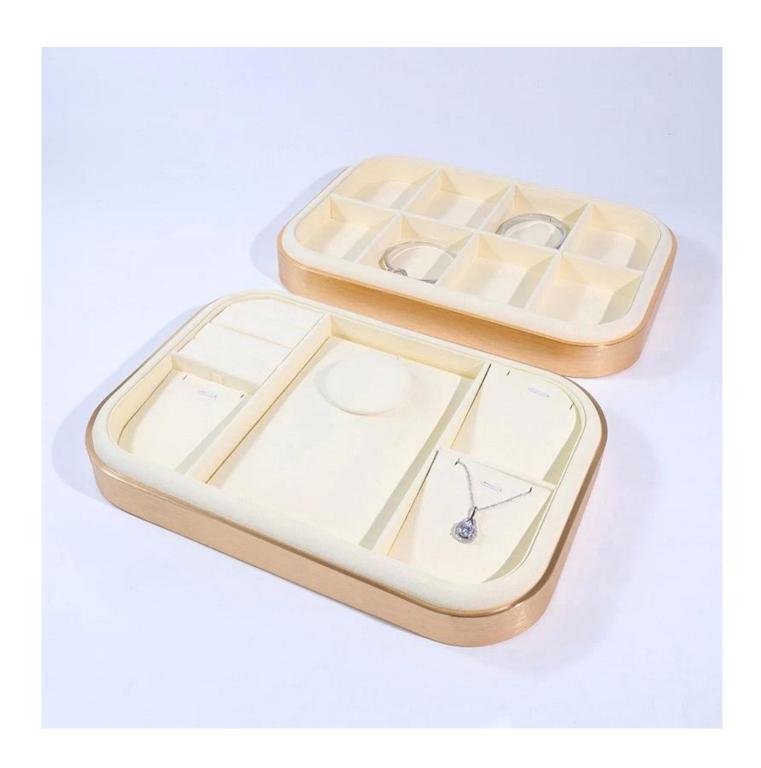

## Yadao Jewelry Display Metal Tray Showcase Display Necklace Ring Bangle Earrings Pendant Metal Tray

**Product name** 

**Material** 

Size

Color

MOQ

Logo

Sample

OEM / ODM

Place of

origin

**Jewelry Display** 

**Customized** 

Customized

**Customized** 

30 pcs