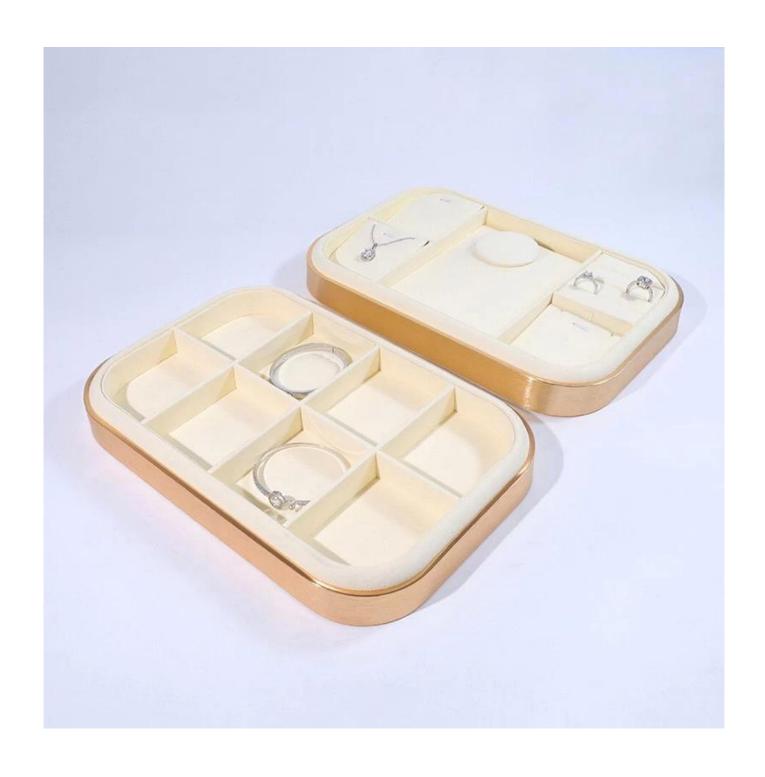

## Yadao Jewelry Display Metal Tray Showcase Display Necklace Ring Bangle Earrings Pendant Metal Tray

**Product name** 

**Material** 

Size

Color

MOQ

Logo

Sample

OEM / ODM

Place of

origin

**Jewelry Display** 

**Customized** 

Customized

**Customized** 

30 pcs