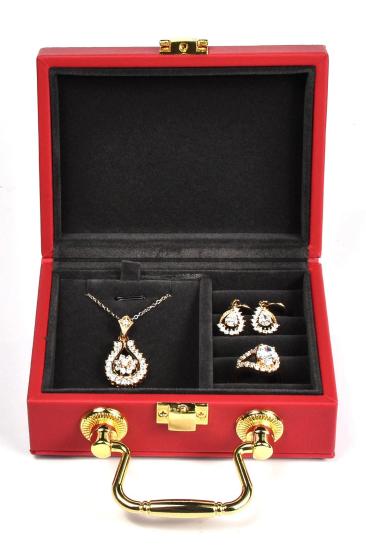

## Yadao Jewelry Case Pu Leather Jewelry Case Custom Insert Pad for Ring Necklace with Handle Custom Color