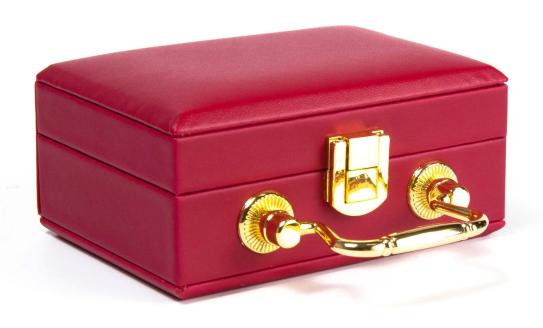

## Yadao Jewelry Case Pu Leather Jewelry Case Custom Insert Pad for Ring Necklace with Handle Custom Color