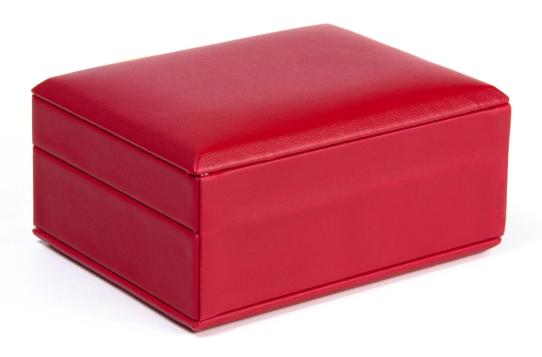

## Yadao Jewelry Case Pu Leather Jewelry Case Custom Insert Pad for Ring Necklace with Handle Custom Color