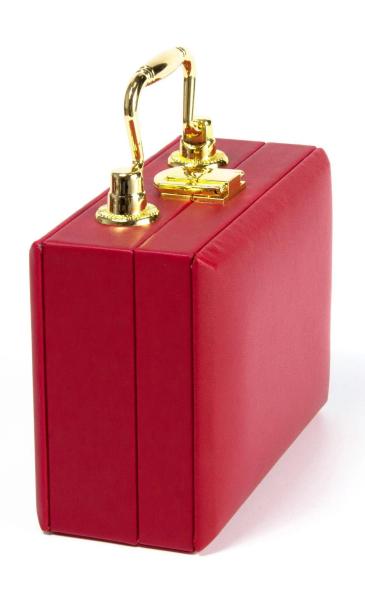

## Yadao Jewelry Case Pu Leather Jewelry Case Custom Insert Pad for Ring Necklace with Handle Custom Color