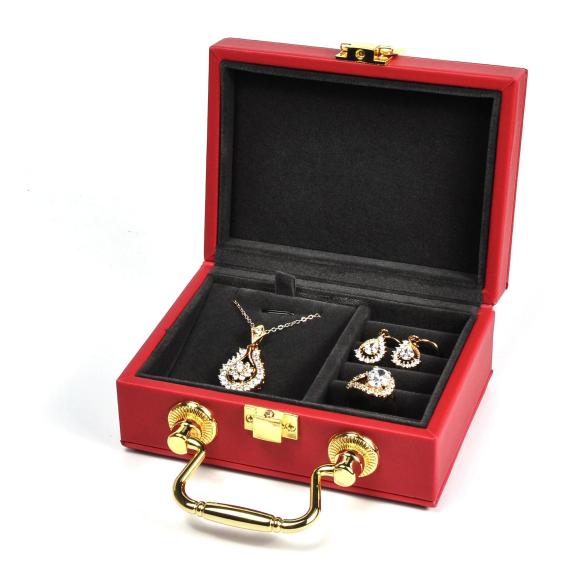

## Yadao Jewelry Case Pu Leather Jewelry Case Custom Insert Pad for Ring Necklace with Handle Custom Color

## **Description**

**Product name** 

**Material** 

Size

Color

MOQ

Logo

Sample OEM / ODM

Place of origin

**Jewelry Box** 

Customized

**Customized** 

Customized

1000 pcs

**Accept Customize** 

**Available** 