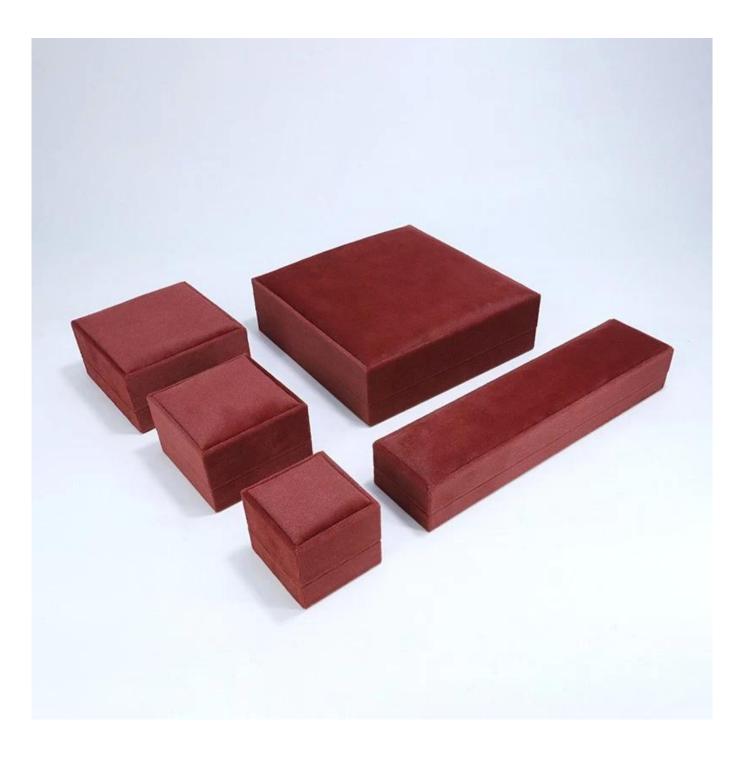

# YADAO red high-ed microfiber <u>packging box</u> set free custom

Product description

| Product name       | jewelry box                 |
|--------------------|-----------------------------|
| Material           | microfiber+plastic          |
| Size               | Customized                  |
| Color              | Customized                  |
| MOQ                | 500 pcs                     |
| Logo               | Custom as your design       |
| Sample             | Available                   |
| OEM / ODM          | Offer                       |
| Place of<br>origin | Guangdong, China (mainland) |

#### Q1. What is your product range?

Jewelry display --- Earrings / necklace / pendant / bracelet / bracelet / display stand
Trays for jewelry
Jewelry set
jewelry box --- paper box / plastic box / wooden box / velvet box