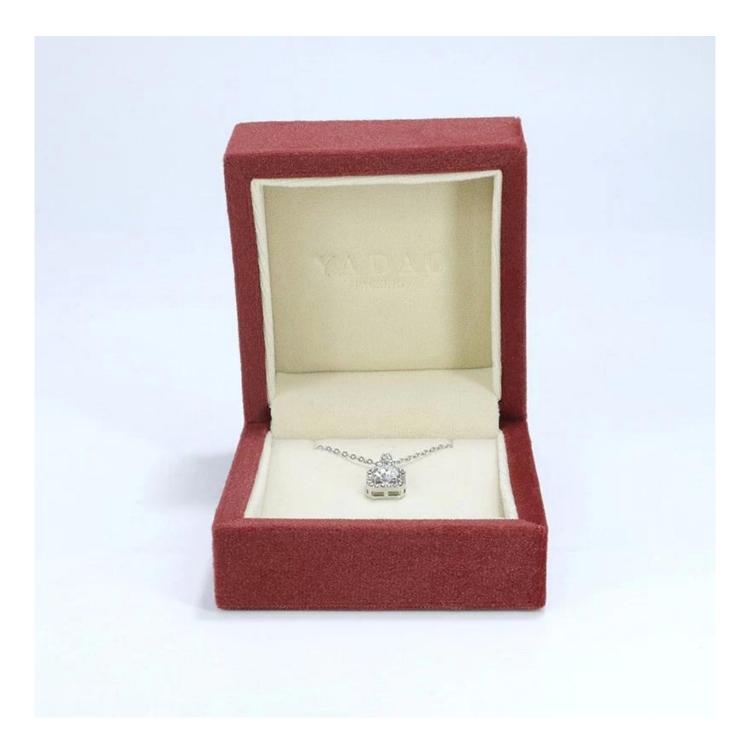

# YADAO red high-ed microfiber <u>packging box</u> set free custom

Product description

| Product name       | jewelry box                 |
|--------------------|-----------------------------|
| Material           | microfiber+plastic          |
| Size               | Customized                  |
| Color              | Customized                  |
| MOQ                | 500 pcs                     |
| Logo               | Custom as your design       |
| Sample             | Available                   |
| OEM / ODM          | Offer                       |
| Place of<br>origin | Guangdong, China (mainland) |