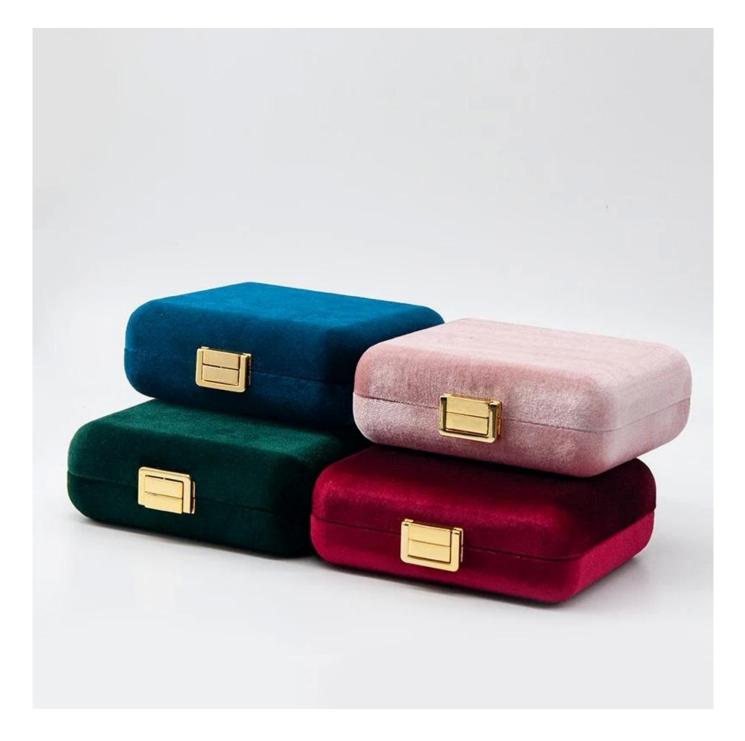

# YADAO red high-ed microfiber <u>packging box</u> set free custom

Product description

| Product name       | jewelry box                 |
|--------------------|-----------------------------|
| Material           | microfiber+plastic          |
| Size               | Customized                  |
| Color              | Customized                  |
| MOQ                | 500 pcs                     |
| Logo               | Custom as your design       |
| Sample             | Available                   |
| OEM / ODM          | Offer                       |
| Place of<br>origin | Guangdong, China (mainland) |