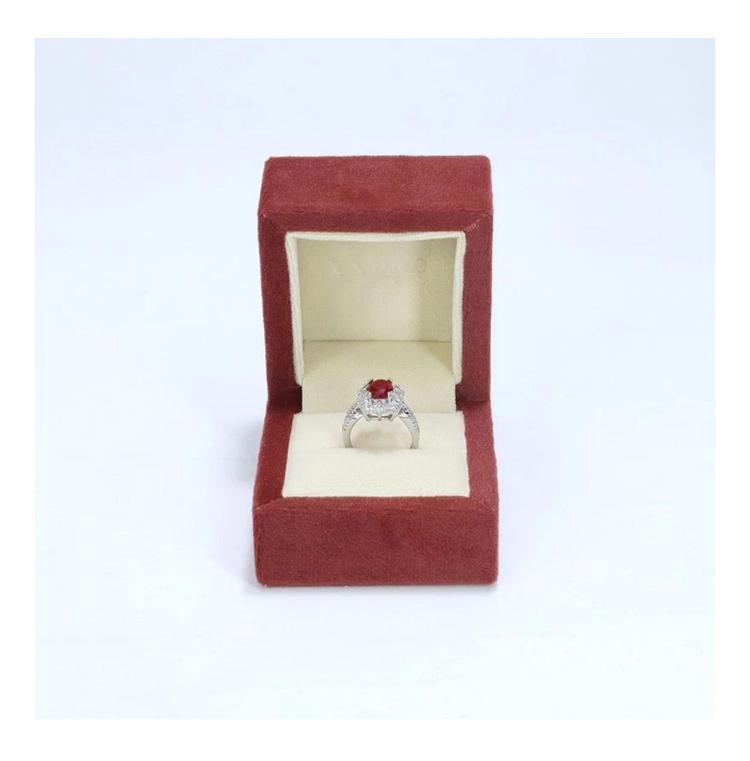

# YADAO red high-ed microfiber <u>packging box</u> set free custom

Product description

| Product name       | jewelry box                 |
|--------------------|-----------------------------|
| Material           | microfiber+plastic          |
| Size               | Customized                  |
| Color              | Customized                  |
| MOQ                | 500 pcs                     |
| Logo               | Custom as your design       |
| Sample             | Available                   |
| OEM / ODM          | Offer                       |
| Place of<br>origin | Guangdong, China (mainland) |

#### Q1. What is your product range?

Jewelry display --- Earrings / necklace / pendant / bracelet / bracelet / display stand
Trays for jewelry
Jewelry set
jewelry box --- paper box / plastic box / wooden box / velvet box