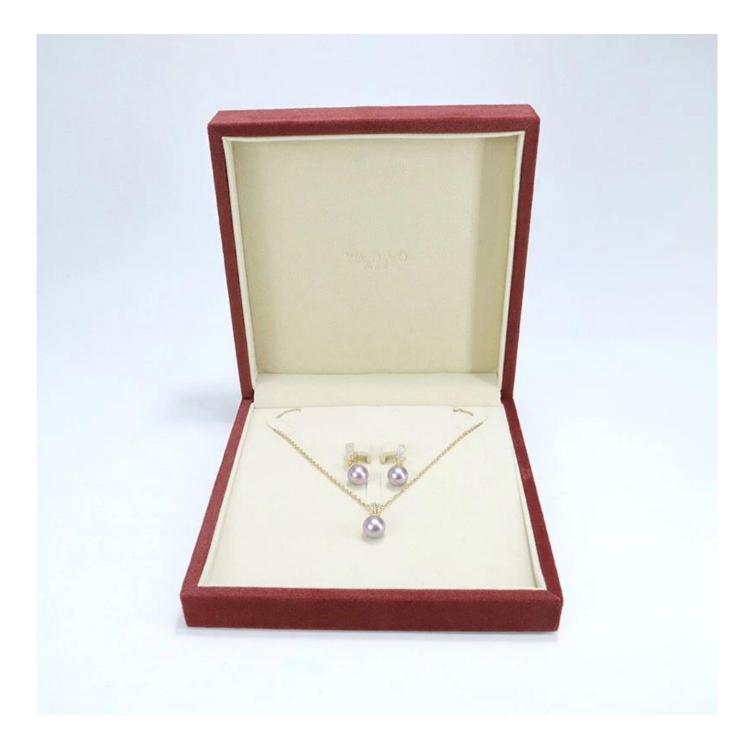

# YADAO red high-ed microfiber <u>packging box</u> set free custom

Product description

| Product name       | jewelry box                 |
|--------------------|-----------------------------|
| Material           | microfiber+plastic          |
| Size               | Customized                  |
| Color              | Customized                  |
| MOQ                | 500 pcs                     |
| Logo               | Custom as your design       |
| Sample             | Available                   |
| OEM / ODM          | Offer                       |
| Place of<br>origin | Guangdong, China (mainland) |

#### Q1. What is your product range?

Jewelry display --- Earrings / necklace / pendant / bracelet / bracelet / display stand
Trays for jewelry
Jewelry set
jewelry box --- paper box / plastic box / wooden box / velvet box