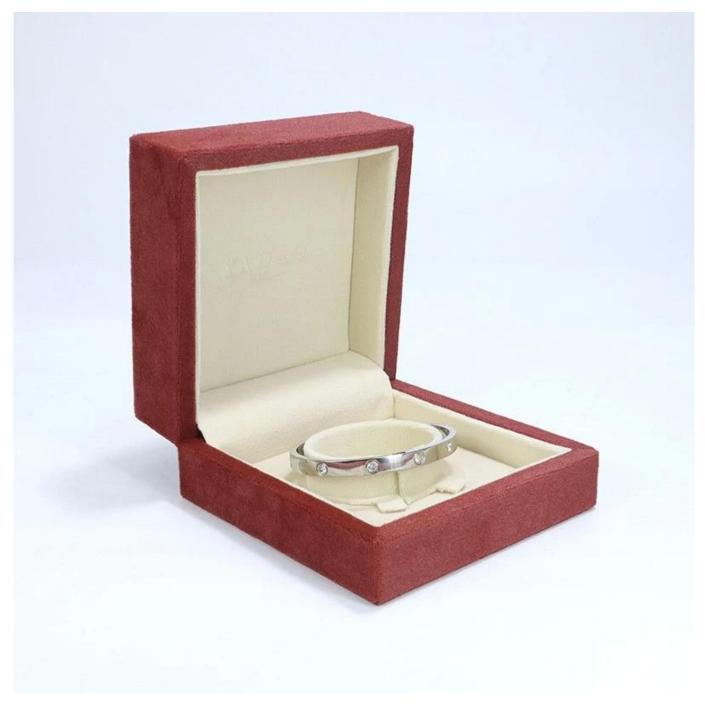

# YADAO red high-ed microfiber <u>packging box</u> set free custom

Product description

| Product name       | jewelry box                 |
|--------------------|-----------------------------|
| Material           | microfiber+plastic          |
| Size               | Customized                  |
| Color              | Customized                  |
| MOQ                | 500 pcs                     |
| Logo               | Custom as your design       |
| Sample             | Available                   |
| OEM / ODM          | Offer                       |
| Place of<br>origin | Guangdong, China (mainland) |