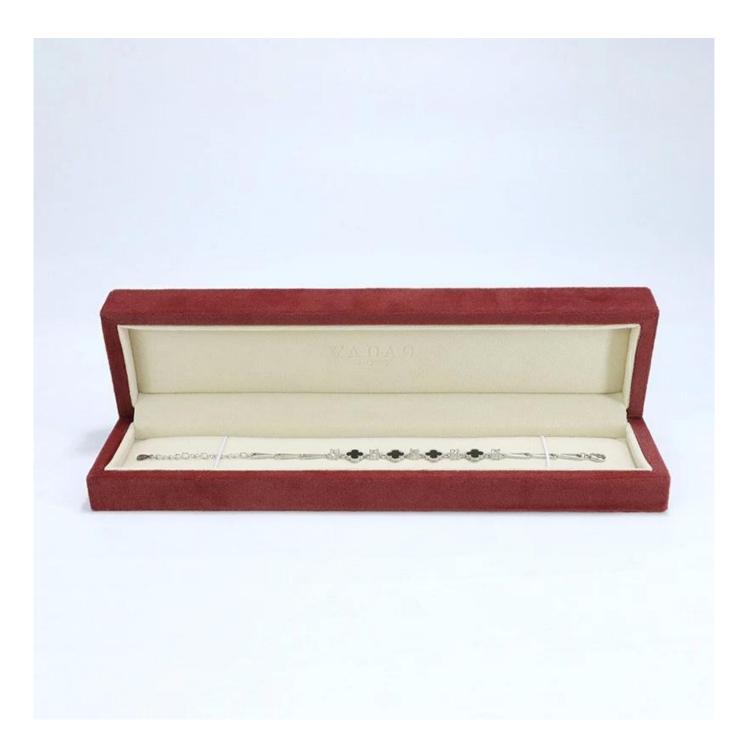

# YADAO red high-ed microfiber <u>packging box</u> set free custom

Product description

| Product name       | jewelry box                 |
|--------------------|-----------------------------|
| Material           | microfiber+plastic          |
| Size               | Customized                  |
| Color              | Customized                  |
| MOQ                | 500 pcs                     |
| Logo               | Custom as your design       |
| Sample             | Available                   |
| OEM / ODM          | Offer                       |
| Place of<br>origin | Guangdong, China (mainland) |