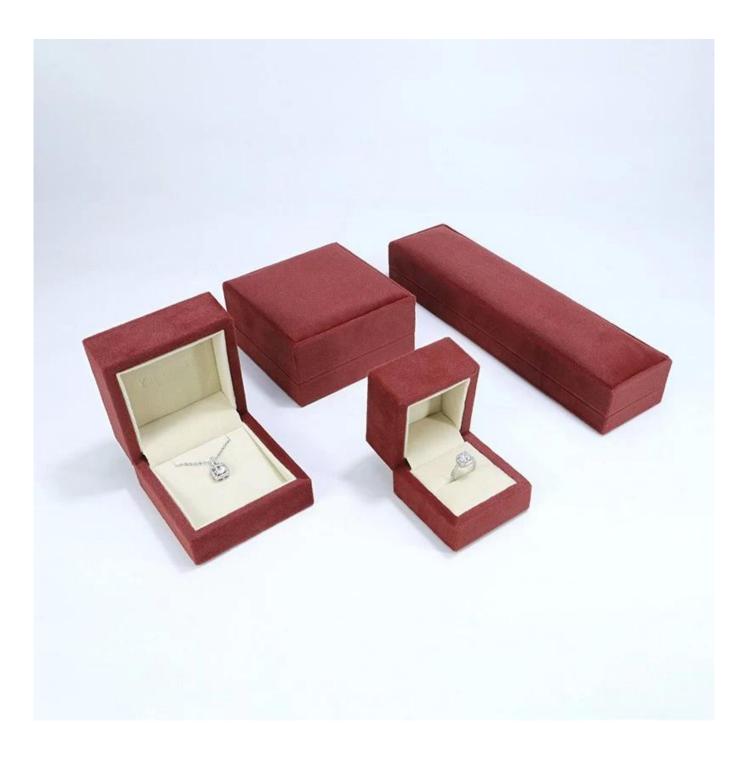

# YADAO red high-ed microfiber <u>packging box</u> set free custom

Product description

| Product name       | jewelry box                 |
|--------------------|-----------------------------|
| Material           | microfiber+plastic          |
| Size               | Customized                  |
| Color              | Customized                  |
| MOQ                | 500 pcs                     |
| Logo               | Custom as your design       |
| Sample             | Available                   |
| OEM / ODM          | Offer                       |
| Place of<br>origin | Guangdong, China (mainland) |

#### Q1. What is your product range?

Jewelry display --- Earrings / necklace / pendant / bracelet / bracelet / display stand
Trays for jewelry
Jewelry set
jewelry box --- paper box / plastic box / wooden box / velvet box