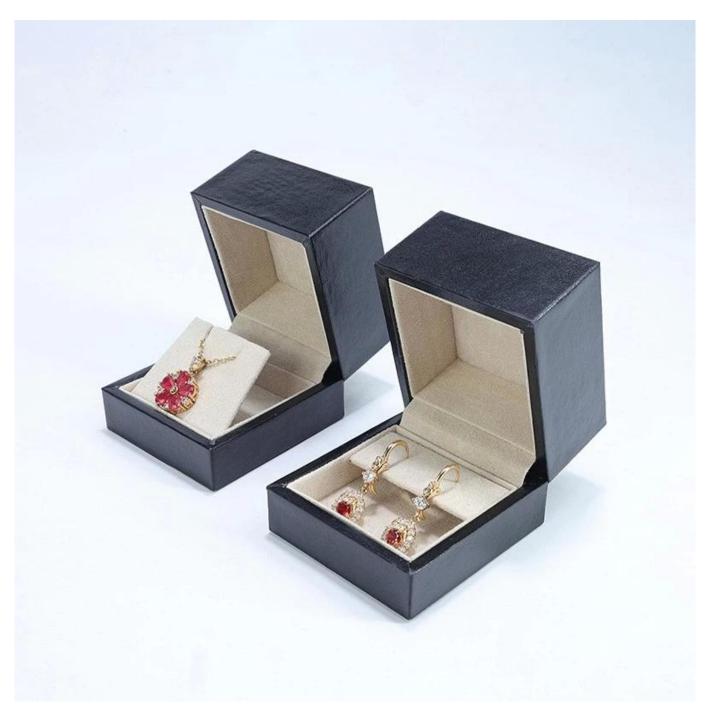

# YADAO black leather <u>necklace box ring earring bracelet box set</u> with free custom logo color design

# Product description

**Product name** jewelry box leather+plastic Material Size Customized Color Customized MOQ 500 pcs Custom as your design Logo **Available Sample** OEM / ODM Offer Place of **Guangdong, China (mainland)** 

# More packaging options:

Shipment: