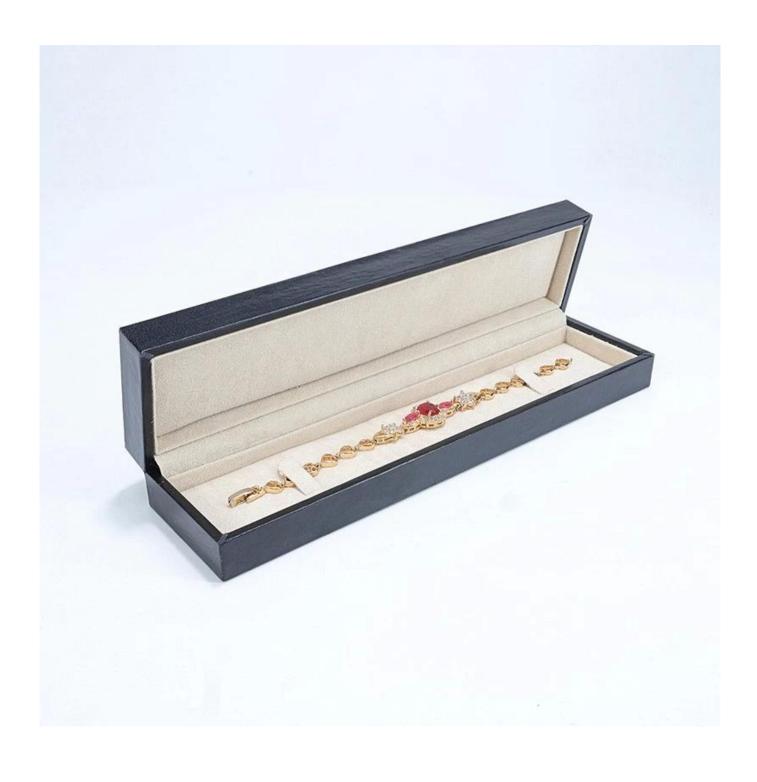

# YADAO black leather <u>necklace box ring earring bracelet box set</u> with free custom logo color design

# Product description

**Product name** jewelry box leather+plastic Material Size Customized Color Customized MOQ 500 pcs Custom as your design Logo **Available Sample** OEM / ODM Offer Place of **Guangdong, China (mainland)** 