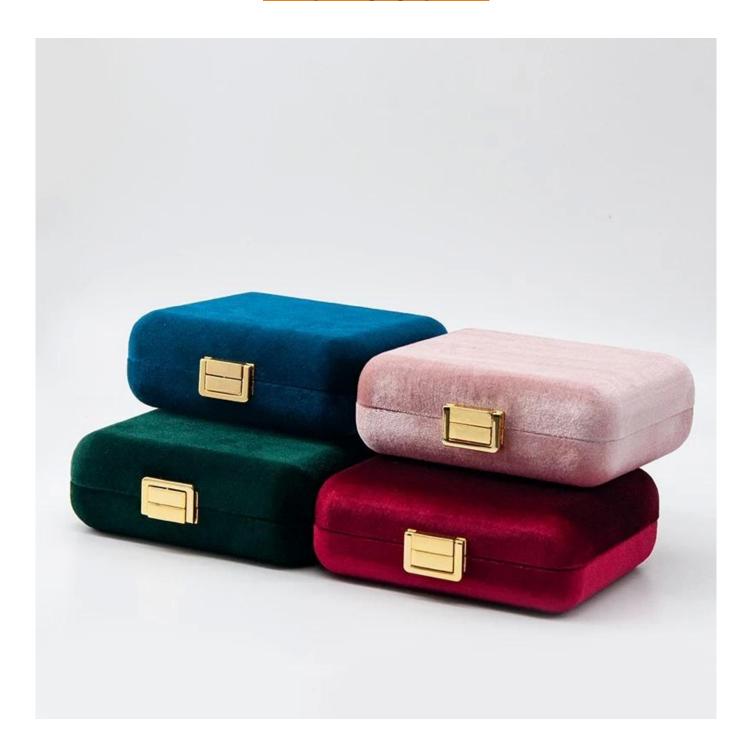

# YADAO black leather <u>necklace box ring earring bracelet box set</u> with free custom logo color design

# Product description

**Product name** jewelry box leather+plastic Material Size Customized Color Customized MOQ 500 pcs Custom as your design Logo **Available Sample** OEM / ODM Offer Place of **Guangdong, China (mainland)** 