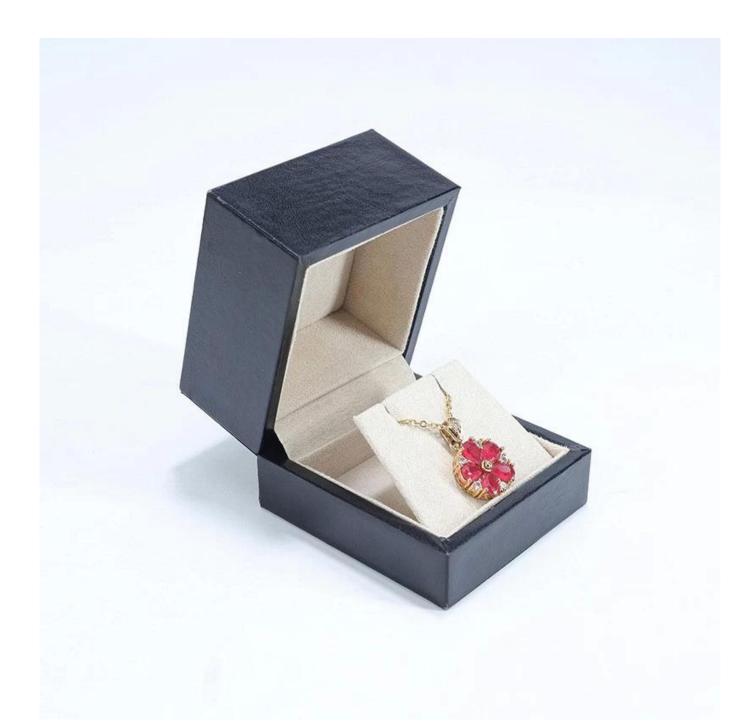

# YADAO black leather <u>necklace box ring earring bracelet box set</u> with free custom logo color design

# Product description

**Product name** jewelry box leather+plastic Material Size Customized Color Customized MOQ 500 pcs Custom as your design Logo **Available Sample** OEM / ODM Offer Place of **Guangdong, China (mainland)** 