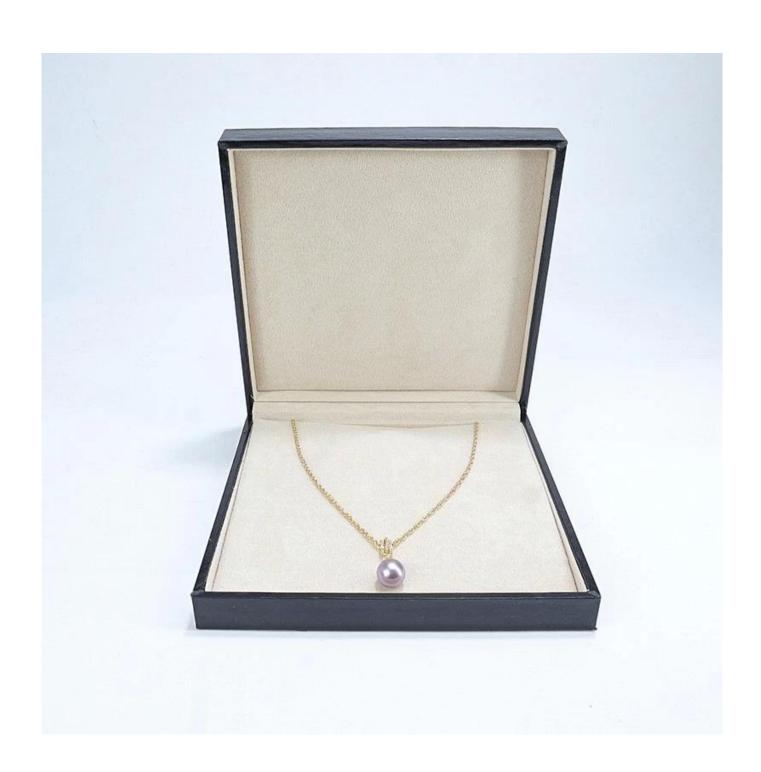

# YADAO black leather <u>necklace box ring earring bracelet box set</u> with free custom logo color design

# Product description

**Product name** jewelry box leather+plastic Material Size Customized Color Customized MOQ 500 pcs Custom as your design Logo **Available Sample** OEM / ODM Offer Place of **Guangdong, China (mainland)** 