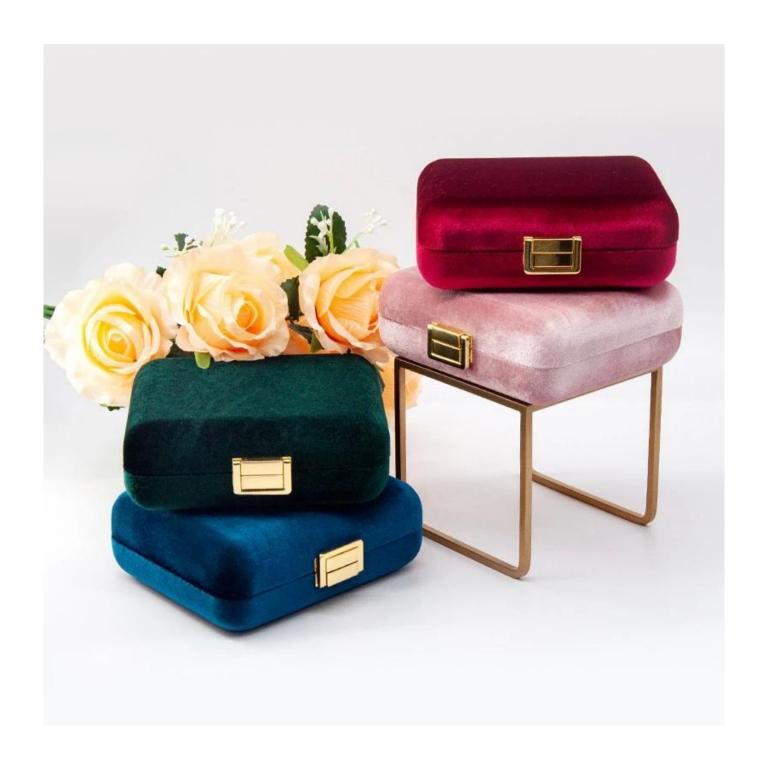

# YADAO black leather <u>necklace box ring earring bracelet box set</u> with free custom logo color design

# Product description

**Product name** jewelry box leather+plastic Material Size Customized Color Customized MOQ 500 pcs Custom as your design Logo **Available Sample** OEM / ODM Offer Place of **Guangdong, China (mainland)** 