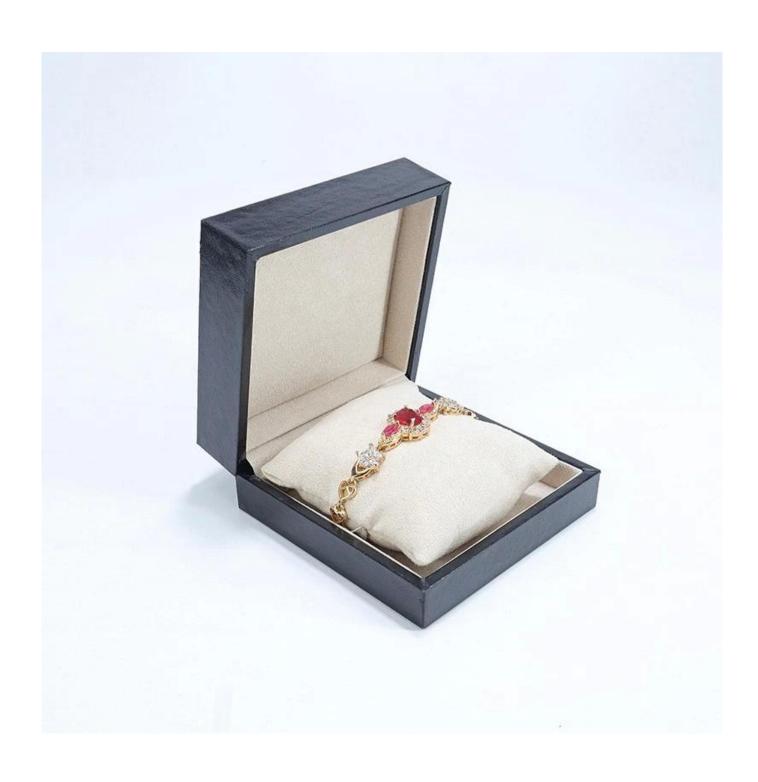

# YADAO black leather <u>necklace box ring earring bracelet box set</u> with free custom logo color design

# Product description

**Product name** jewelry box leather+plastic Material Size Customized Color Customized MOQ 500 pcs Custom as your design Logo **Available Sample** OEM / ODM Offer Place of **Guangdong, China (mainland)** 