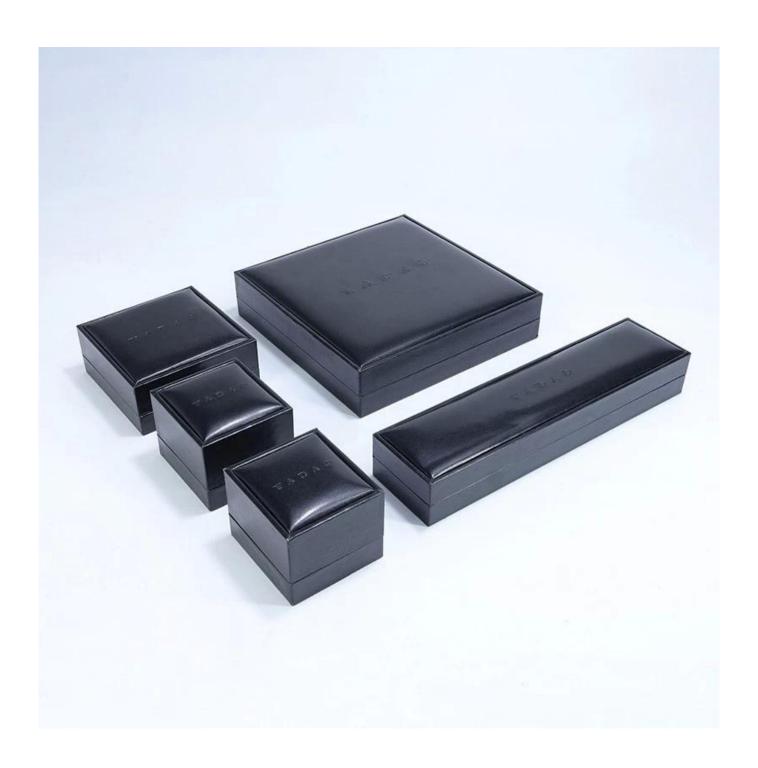

# YADAO black leather <u>necklace box ring earring bracelet box set</u> with free custom logo color design

# Product description

**Product name** jewelry box leather+plastic Material Size Customized Color Customized MOQ 500 pcs Custom as your design Logo **Available Sample** OEM / ODM Offer Place of **Guangdong, China (mainland)** 