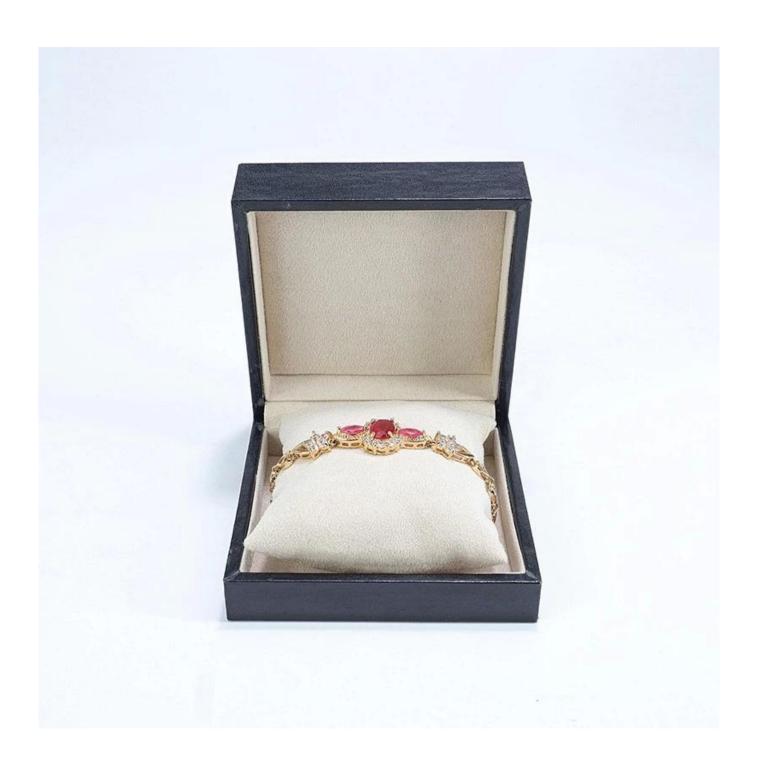

# YADAO black leather <u>necklace box ring earring bracelet box set</u> with free custom logo color design

# Product description

**Product name** jewelry box leather+plastic Material Size Customized Color Customized MOQ 500 pcs Custom as your design Logo **Available Sample** OEM / ODM Offer Place of **Guangdong, China (mainland)** 