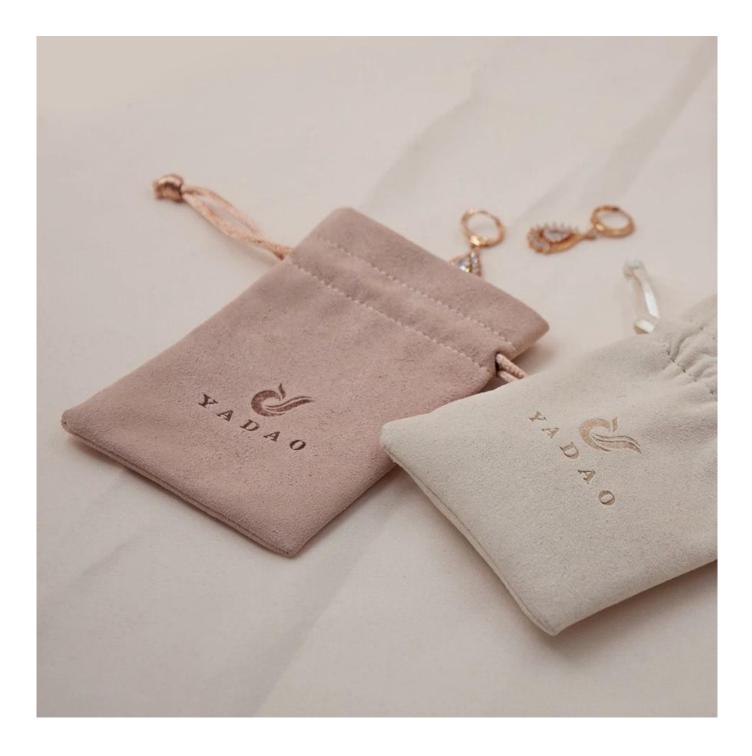

# YADAO <u>Custom pouch</u> for jewelry gift packaging pouch with free customized logo color design

# Product description

| Product name       | pouch bag                        |
|--------------------|----------------------------------|
| Material           | velvet                           |
| Size               | Customized                       |
| Color              | Customized                       |
| ΜΟQ                | 1000 pcs                         |
| Logo               | It can be printed as your design |
| Sample             | Available                        |
| OEM / ODM          | Offer                            |
| Place of<br>origin | Guangdong, China (mainland)      |

56

More pouch options: