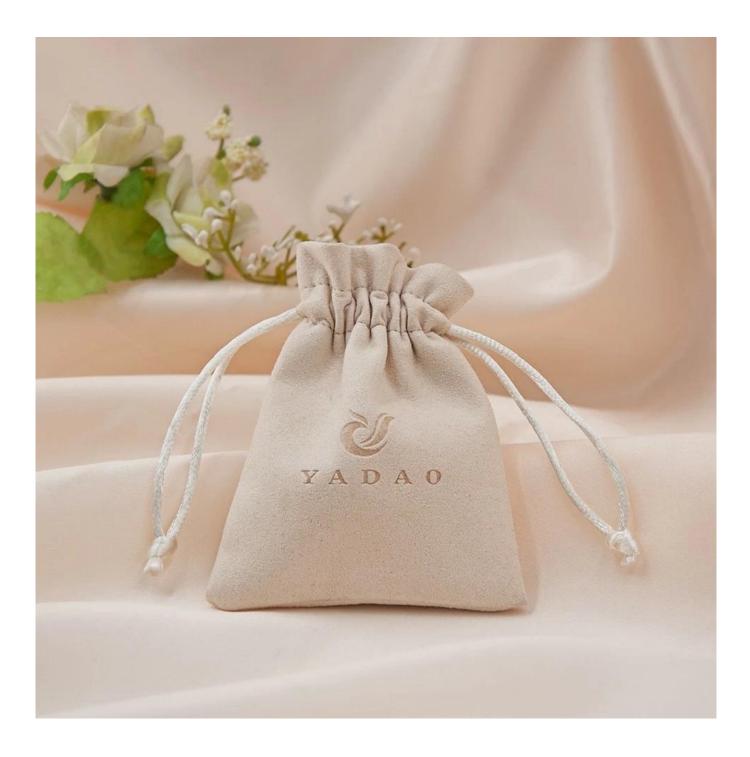

# YADAO <u>Custom pouch</u> for jewelry gift packaging pouch with free customized logo color design

# Product description

| Product name       | pouch bag                        |
|--------------------|----------------------------------|
| Material           | velvet                           |
| Size               | Customized                       |
| Color              | Customized                       |
| ΜΟQ                | 1000 pcs                         |
| Logo               | It can be printed as your design |
| Sample             | Available                        |
| OEM / ODM          | Offer                            |
| Place of<br>origin | Guangdong, China (mainland)      |

56

More pouch options: