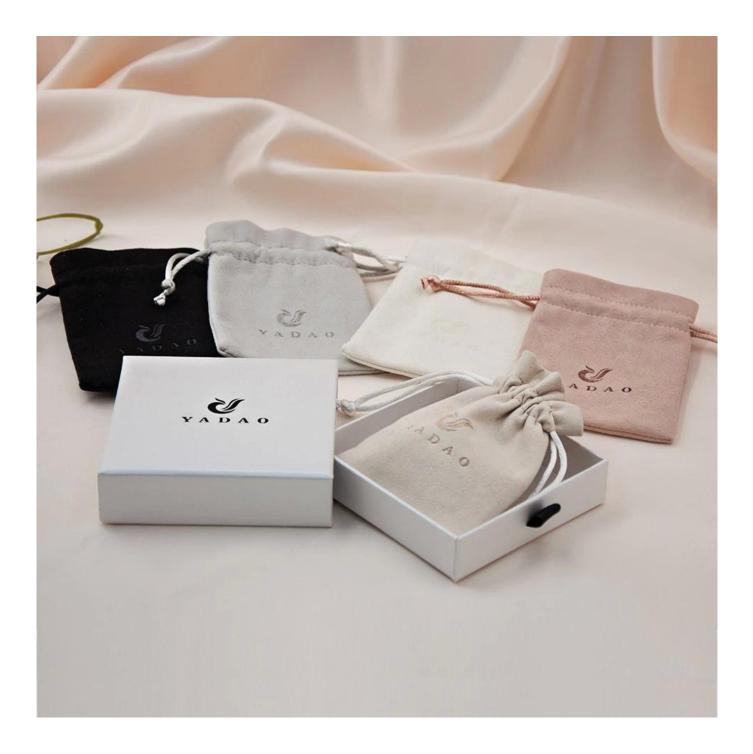

# YADAO <u>Custom pouch</u> for jewelry gift packaging pouch with free customized logo color design

# Product description

| Product name       | pouch bag                        |
|--------------------|----------------------------------|
| Material           | velvet                           |
| Size               | Customized                       |
| Color              | Customized                       |
| ΜΟQ                | 1000 pcs                         |
| Logo               | It can be printed as your design |
| Sample             | Available                        |
| OEM / ODM          | Offer                            |
| Place of<br>origin | Guangdong, China (mainland)      |

56

More pouch options: