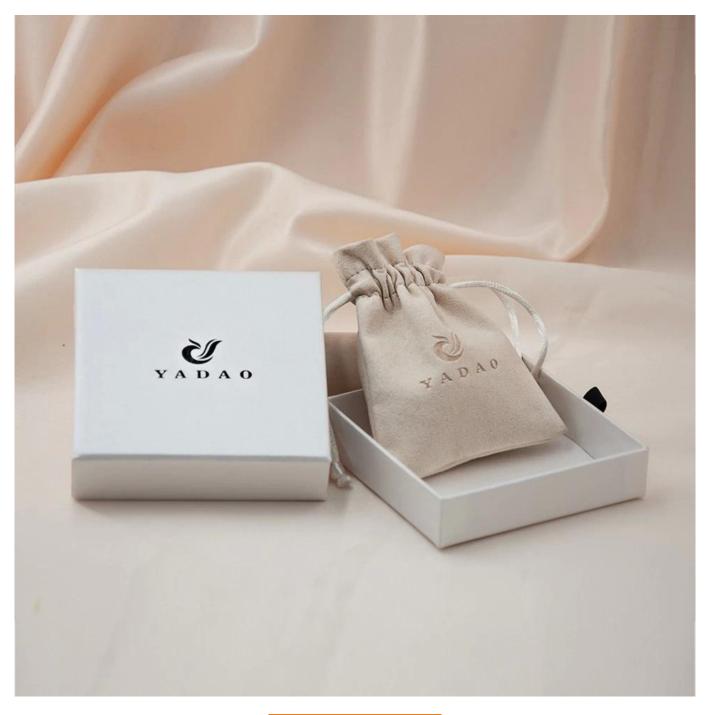

# YADAO <u>Custom pouch</u> for jewelry gift packaging pouch with free customized logo color design

# Product description

| Product name       | pouch bag                        |
|--------------------|----------------------------------|
| Material           | velvet                           |
| Size               | Customized                       |
| Color              | Customized                       |
| ΜΟQ                | 1000 pcs                         |
| Logo               | It can be printed as your design |
| Sample             | Available                        |
| OEM / ODM          | Offer                            |
| Place of<br>origin | Guangdong, China (mainland)      |