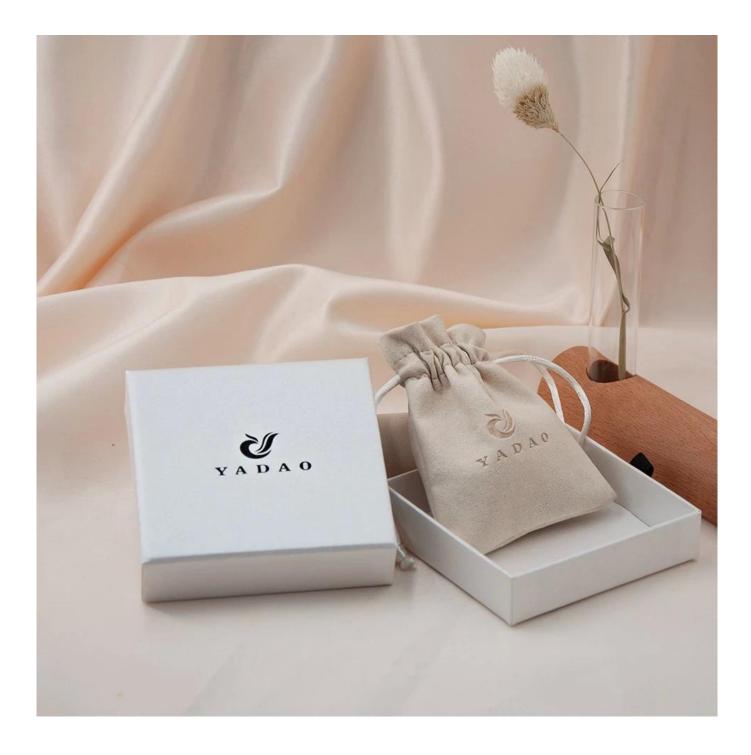

# YADAO <u>Custom pouch</u> for jewelry gift packaging pouch with free customized logo color design

# Product description

| Product name       | pouch bag                        |
|--------------------|----------------------------------|
| Material           | velvet                           |
| Size               | Customized                       |
| Color              | Customized                       |
| ΜΟQ                | 1000 pcs                         |
| Logo               | It can be printed as your design |
| Sample             | Available                        |
| OEM / ODM          | Offer                            |
| Place of<br>origin | Guangdong, China (mainland)      |

56

More pouch options: