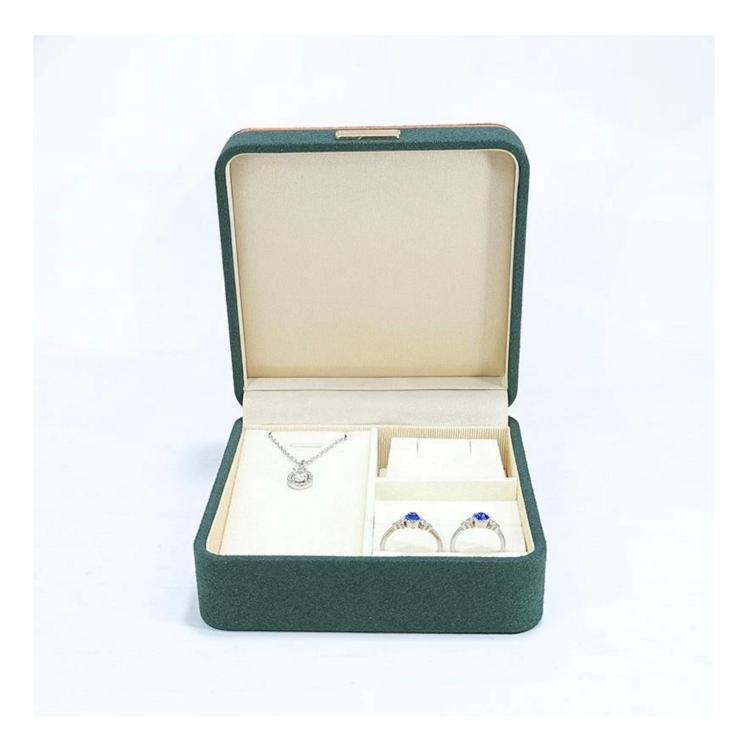

## <u>Wholesale Round Corner Jewelry Box</u> <u>Cotton Jewelry Box Mix Color Ring</u> <u>Earrings Bracelet Bangle Box</u>

## Description

Product name Material Size Color MOQ Logo Sample OEM / ODM Place of origin

Jewelry Box Customized Customized Customized 1000 pcs Accept Customize Available Offer Guangdong, China (mainland)