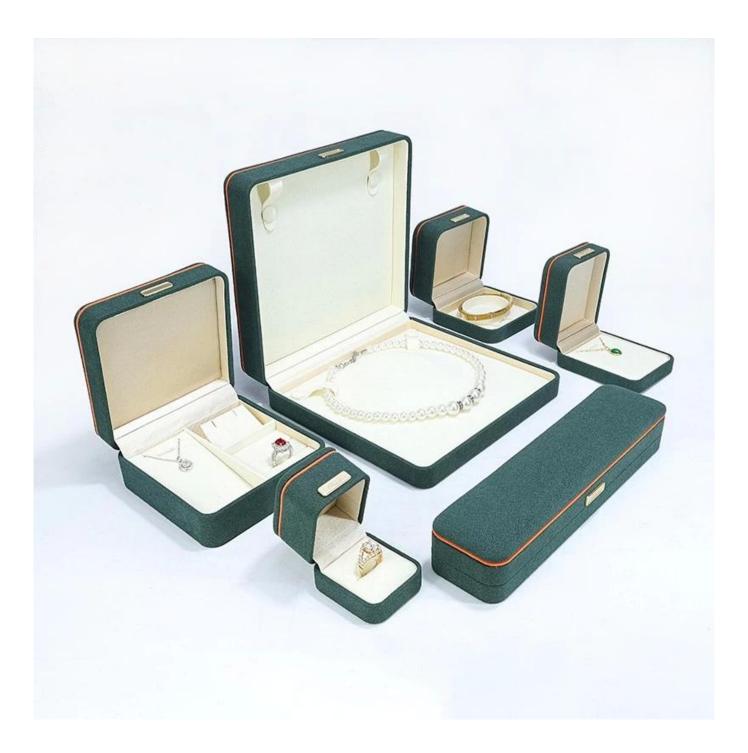

## <u>Wholesale Round Corner Jewelry Box</u> <u>Cotton Jewelry Box Mix Color Ring</u> <u>Earrings Bracelet Bangle Box</u>

## Description

Product name Material Size Color MOQ Logo Sample OEM / ODM Place of origin

Jewelry Box Customized Customized Customized 1000 pcs Accept Customize Available Offer Guangdong, China (mainland)