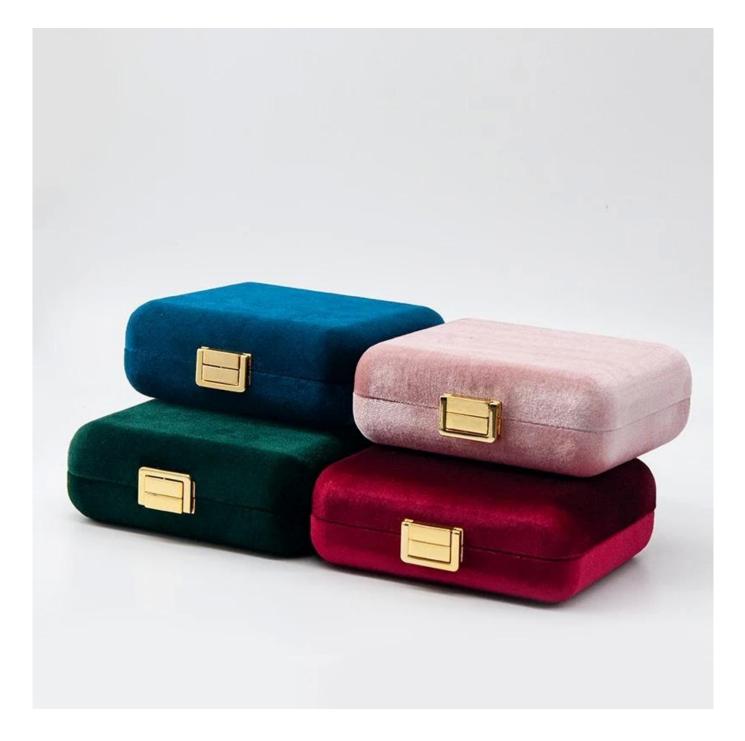

## Wholesale Custom high quality microfiber box set for <u>jewelry</u> <u>packaging</u>

### Product description

| Product name |
|--------------|
| Material     |
| Size         |
| Color        |
| MOQ          |
| Logo         |
| Sample       |
| OEM / ODM    |
| Place of     |
| origin       |

jewelry box plastic+microfiber Customized Customized 500 pcs free custom Available Offer Guangdong, China (mainland)

PS: We owed smooth production line with experienced workers, Quality is our culture, every step handmade except mold operating, Every step of the production process is monitored by the strictest control system in order to ensure our quality.