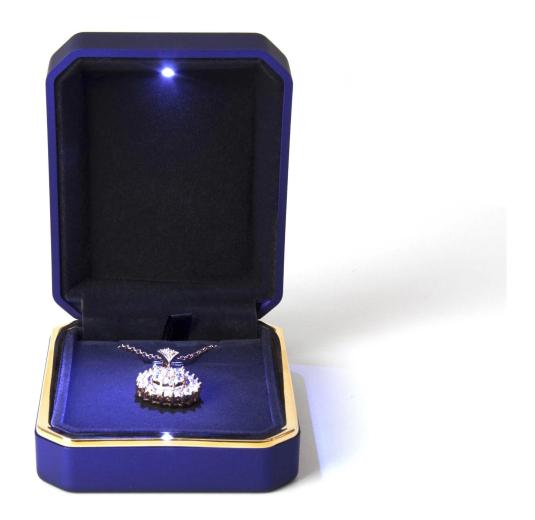

## <u>Wholesale Custom Jewelry Box Led</u> <u>Pendant Necklace Box Velvet Insert</u> <u>Pad Custom Color Logo</u>

Description

Product name Material Size Color MOQ Logo Sample OEM / ODM Place of origin

Jewelry Box Customized Customized Customized 1000 pcs Accept Customize Available Offer Guangdong, China (mainland)