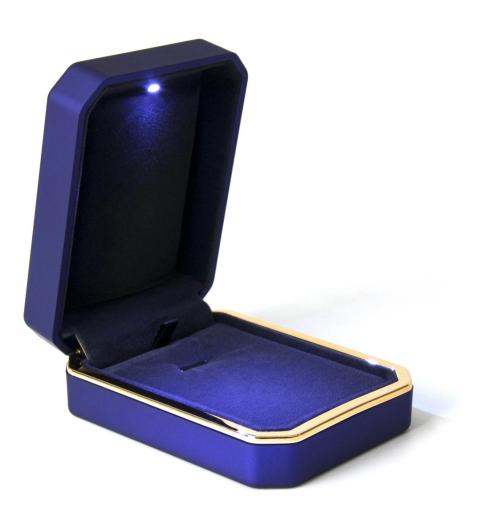

## <u>Wholesale Custom Jewelry Box Led</u> <u>Pendant Necklace Box Velvet Insert</u> <u>Pad Custom Color Logo</u>

Description

Product name Material Size Color MOQ Logo Sample OEM / ODM Place of origin

Jewelry Box Customized Customized Customized 1000 pcs Accept Customize Available Offer Guangdong, China (mainland)