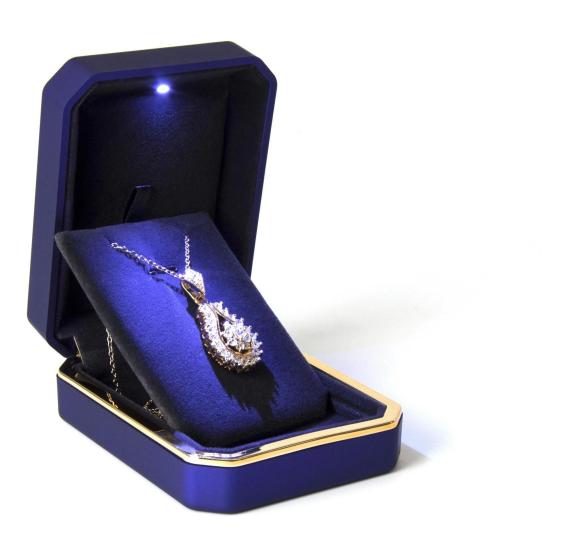

## <u>Wholesale Custom Jewelry Box Led</u> <u>Pendant Necklace Box Velvet Insert</u> <u>Pad Custom Color Logo</u>

Description

Product name Material Size Color MOQ Logo Sample OEM / ODM Place of origin

Jewelry Box Customized Customized Customized 1000 pcs Accept Customize Available Offer Guangdong, China (mainland)