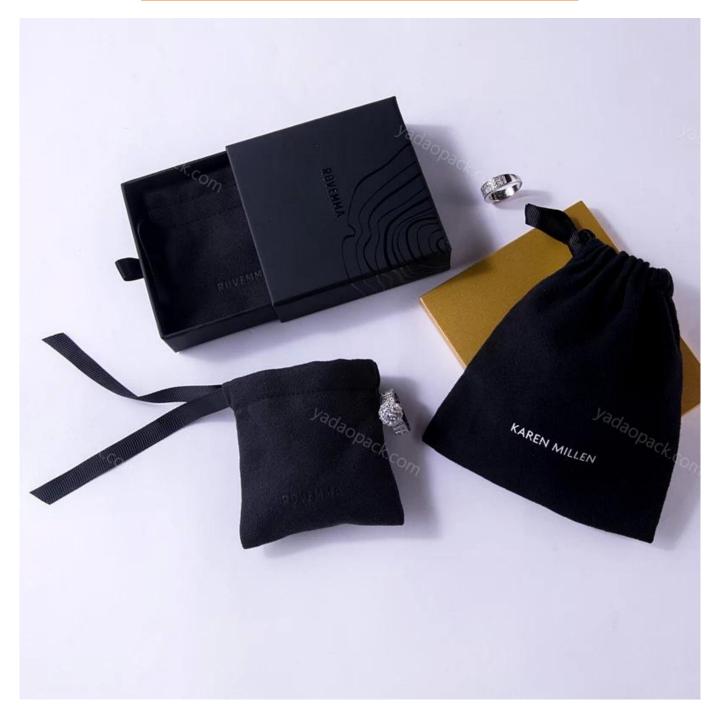

### **\*** Looking more pics about this box

Velvet couple ring box of several different colors for silver ring and engagement ring.

×

×

] Packaging and delivery [

# More packaging options for your selection:

×

Q1. What is your product range?

1. Jewelry display --- Earrings / necklace / pendant / bracelet / bracelet / display stand

2. Trays for jewelry

 3. Jewelry set
 4. jewelry box --- paper box / plastic box / wooden box / velvet box
 5.Packaging --- Jewelry bags / Paper gift bags