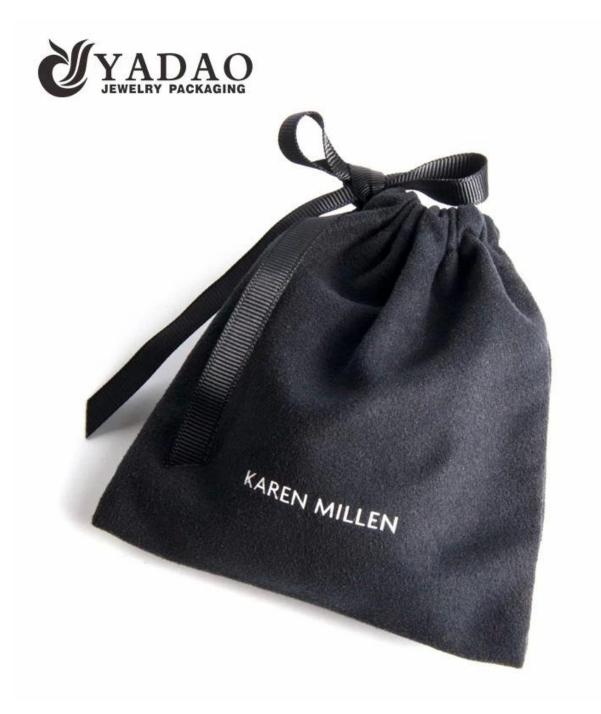

## Suede 8\*8cm pouch samll pouch with your logo gift jewelry pouch

Product description

| Product name       | pouch bag                        |
|--------------------|----------------------------------|
| Material           | velvet                           |
| Size               | Customized                       |
| Color              | Customized                       |
| MOQ                | <b>1000 pcs</b>                  |
| Logo               | It can be printed as your design |
| Sample             | Available                        |
| OEM / ODM          | Offer                            |
| Place of<br>origin | Guangdong, China (mainland)      |