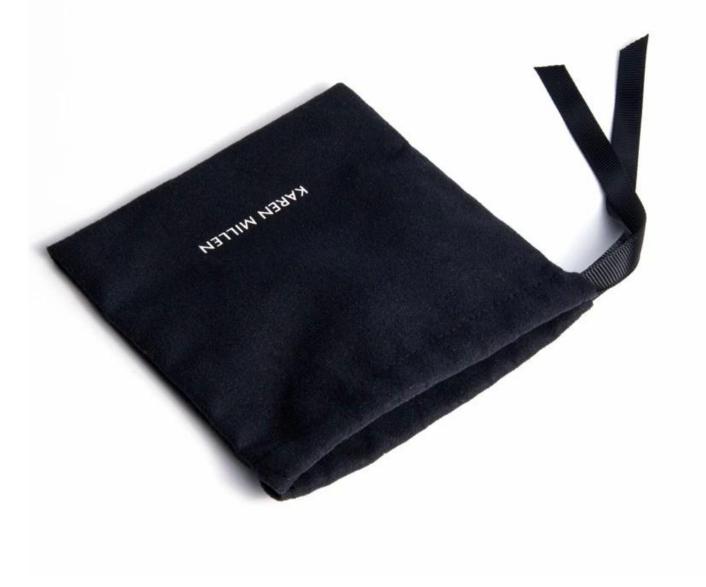

## Suede 8\*8cm pouch samll pouch with your logo gift jewelry pouch

Product description

| Product name       | pouch bag                        |
|--------------------|----------------------------------|
| Material           | velvet                           |
| Size               | Customized                       |
| Color              | Customized                       |
| MOQ                | <b>1000 pcs</b>                  |
| Logo               | It can be printed as your design |
| Sample             | Available                        |
| OEM / ODM          | Offer                            |
| Place of<br>origin | Guangdong, China (mainland)      |