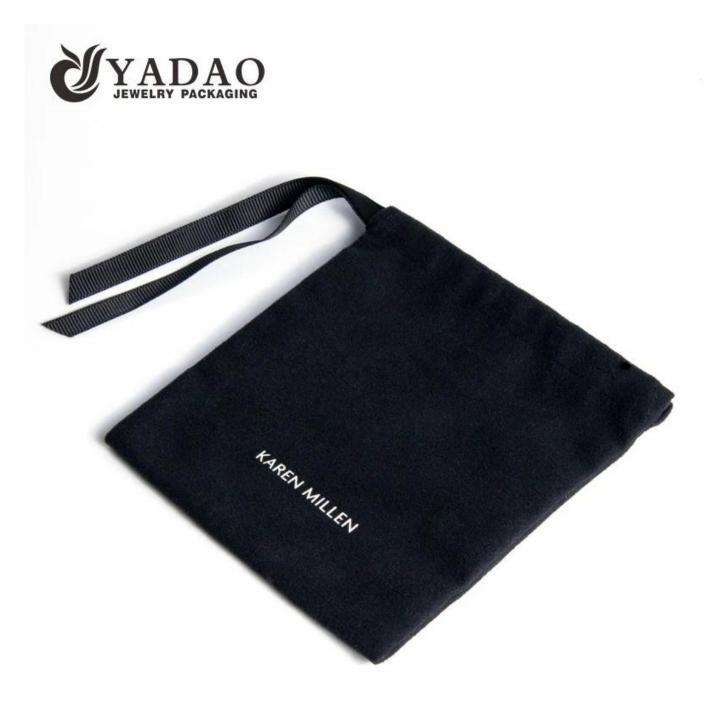

## Suede 8\*8cm pouch samll pouch with your logo gift jewelry pouch

Product description

| Product name       | pouch bag                        |
|--------------------|----------------------------------|
| Material           | velvet                           |
| Size               | Customized                       |
| Color              | Customized                       |
| MOQ                | <b>1000 pcs</b>                  |
| Logo               | It can be printed as your design |
| Sample             | Available                        |
| OEM / ODM          | Offer                            |
| Place of<br>origin | Guangdong, China (mainland)      |