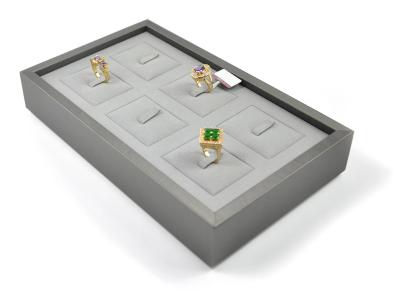

## Small quantity jewelry display tray metal frame ring display tray luxury jewelry tray stock

#### Product description

| Product<br>name    | metal frame display storage tray |
|--------------------|----------------------------------|
| Material           | Leather                          |
| Size               | Custom                           |
| Color              | Custom                           |
| ΜΟQ                | 20 pcs                           |
| Logo               | It can be printed as your design |
| Sample             | Available                        |
| OEM / ODM          | Offer                            |
| Place of<br>origin | Guangdong, China (mainland)      |