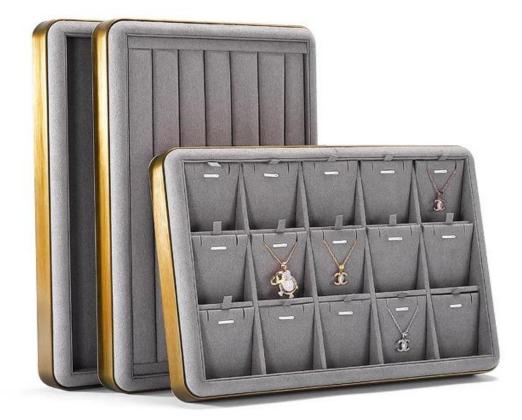

-------------------------|
| Material           | Leather                          |
| Size               | Custom                           |
| Color              | Custom                           |
| ΜΟQ                | 20 pcs                           |
| Logo               | It can be printed as your design |
| Sample             | Available                        |
| OEM / ODM          | Offer                            |
| Place of<br>origin | Guangdong, China (mainland)      |

PS: We owed smooth production line with experienced workers, Quality is our culture, every step handmade except mold operating, Every step of the production process is monitored by the strictest control system in order to ensure our quality.

#### 🏶 Looking more pics about this pouch 🏶





## New product





EB022

| 型号      | L cm | W cm | H cm | Wg  |
|---------|------|------|------|-----|
| EB02201 | 30   | 20   | 4    | 745 |
| EB02202 | 30   | 20   | 4    | 815 |
| EB02203 | 30   | 20   | 4    | 780 |
| EB02204 | 30   | 20   | 4    | 815 |
| EB02205 | 30   | 20   | 4    | 895 |
| EB02206 | 30   | 20   | 4    | 880 |

🐮 Yadao's office 🐮



🛛 Packaging and delivery 🗌



🛛 Feedbacks from our clients 🗌



# **High Comment!**

#### Sun, 14 Mar

1042

Hello, how are you? Everything was very well, thank you very much. I will tell you when I need more 07:36

### **6 6 6 6 6 4** 07:36

Please send me a message on the Alibaba website where I can rate their products with 5 stars Thank you very much



| Hello dear veg t                 | i dear, have you received the pouches<br>15:19<br>id two d