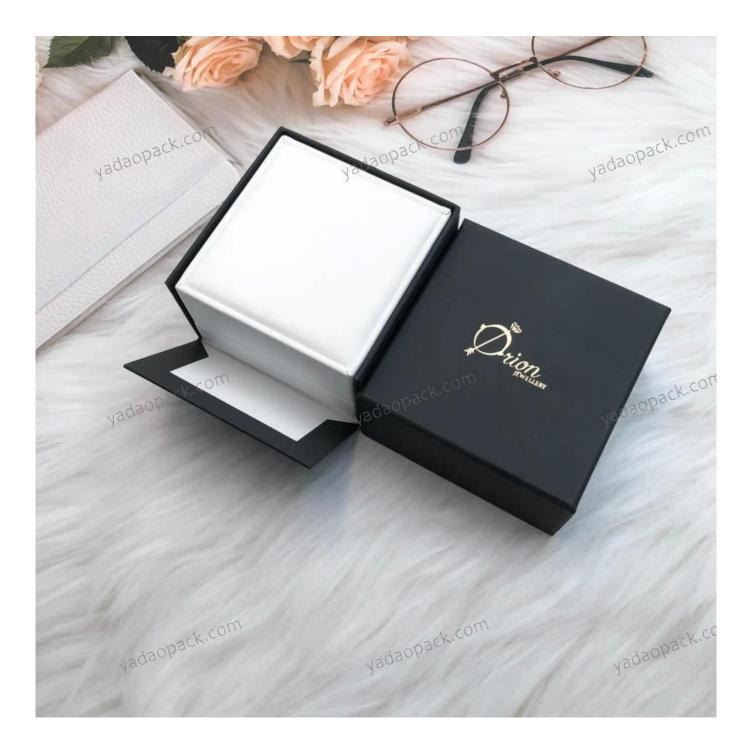

# Pure elegant white luxury leather diamond ring packaging wedding box

### Product description

| Product name       | jewelry ring box                 |
|--------------------|----------------------------------|
| Material           | leather+suede                    |
| Size               | Customized                       |
| Color              | Customized                       |
| MOQ                | <b>1000 pcs</b>                  |
| Logo               | It can be printed as your design |
| Sample             | Available                        |
| OEM / ODM          | Offer                            |
| Place of<br>origin | Guangdong, China (mainland)      |