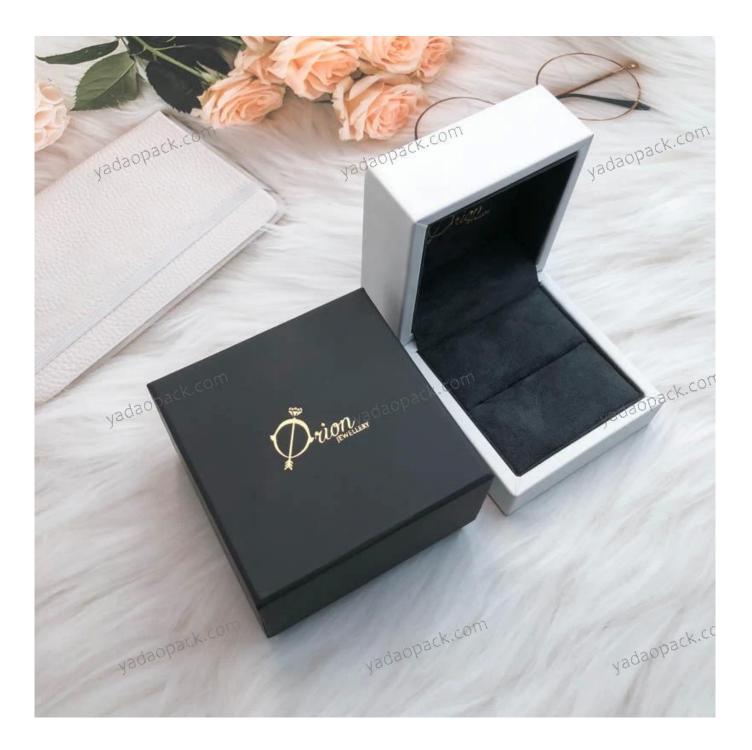

# Pure elegant white luxury leather diamond ring packaging wedding box

### Product description

| Product name       | jewelry ring box                 |
|--------------------|----------------------------------|
| Material           | leather+suede                    |
| Size               | Customized                       |
| Color              | Customized                       |
| MOQ                | <b>1000 pcs</b>                  |
| Logo               | It can be printed as your design |
| Sample             | Available                        |
| OEM / ODM          | Offer                            |
| Place of<br>origin | Guangdong, China (mainland)      |