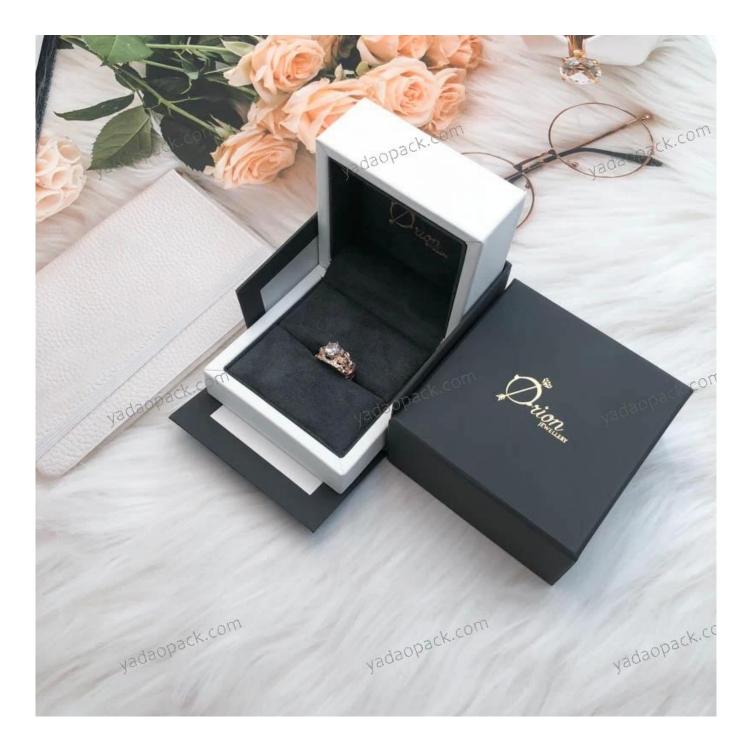

# Pure elegant white luxury leather diamond ring packaging wedding box

### Product description

| Product name       | jewelry ring box                 |
|--------------------|----------------------------------|
| Material           | leather+suede                    |
| Size               | Customized                       |
| Color              | Customized                       |
| MOQ                | <b>1000 pcs</b>                  |
| Logo               | It can be printed as your design |
| Sample             | Available                        |
| OEM / ODM          | Offer                            |
| Place of<br>origin | Guangdong, China (mainland)      |