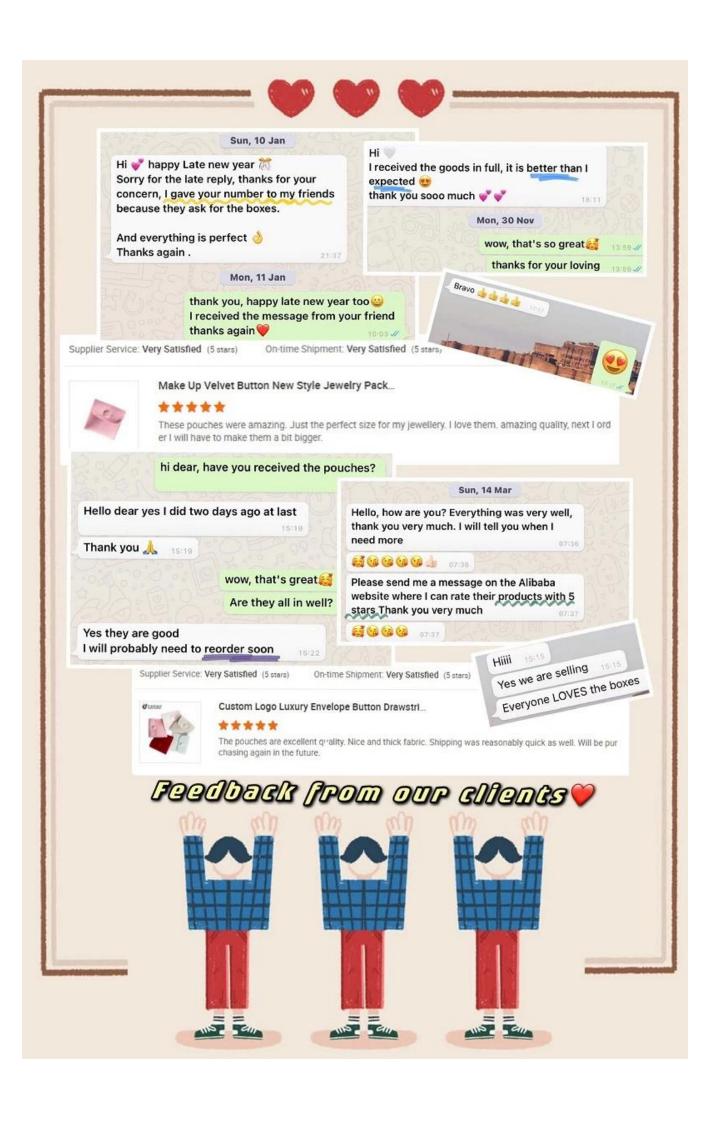

|
| Size            | 70*140mm                                                                 |
| Color           | any                                                                      |
| MOQ             | 1000 pcs                                                                 |
| Logo            | hot stamping in silver                                                   |
| Production Time | Normally 20-25 days (can adjust according to actual situation)           |
| Place of origin | Guangdong, China (mainland)                                              |

## **Product Images**







**Welcome to our office** 







# **Exhibition**

2023 Hongkong international jewellery exhibition show







# **Evaluation from our Clients**



## FAQ

## Q1. What is your product range?

- 1. Pouch by Industry --- Watch Pouch / Jewelry Pouch / Glasses Pouch
- 2. Pouch by Material --- Velvet / Microfiber / Suede / Linen / Silk / Cotton
  3. Pouch by Style --- Drawstring / Button / Zipper / Magnetic / Bow and Ribbon
- 3. Pouch by Style --- Drawstring / Button / Zipper / Magnetic / Bow and Ribbor 4. Shopping Bag --- paper bag

#### Q2. Are you a direct manufacturer?

Yes. Since 2003 we have been specializing in jewelery packaging for over 10 years.

#### Q3. Do you have items in stock to sell?

No. We customize. This means that all the details --- size, material, color, quantity, design, logo --- will be finished following your ideas.

### Q4. Do you inspect the finished products?

Yes. Each phase of production and finished produc