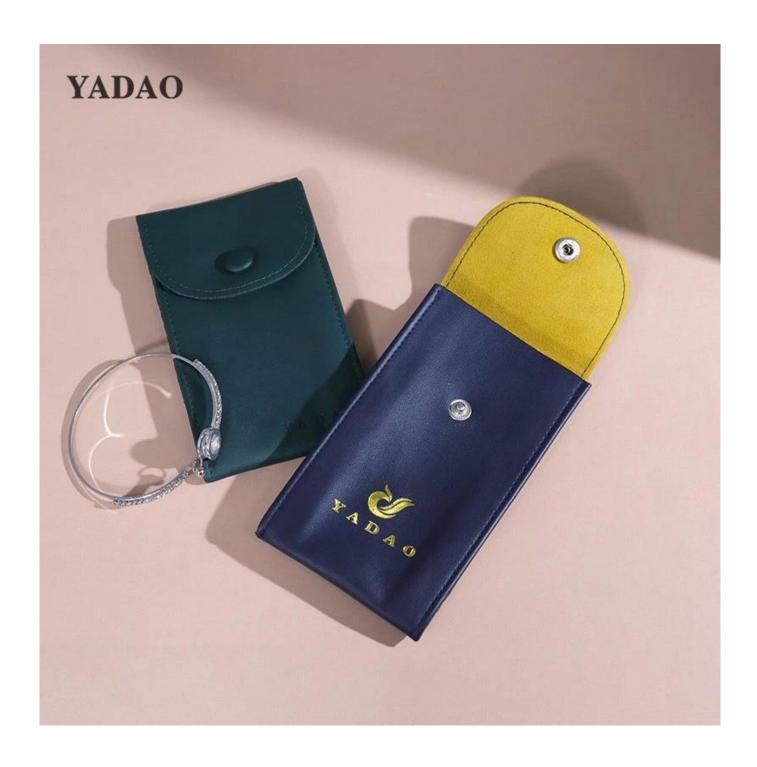

# Pu leather watch packaging high end material button design safe shipping

| Product Name    | Pu leather watch packaging high end material button design safe shipping |
|-----------------|--------------------------------------------------------------------------|
| Material        | pu leather+microfiber                                                    |
| Size            | 70*140mm                                                                 |
| Color           | any                                                                      |
| MOQ             | 1000 pcs                                                                 |
| Logo            | hot stamping in silver                                                   |
| Production Time | Normally 20-25 days (can adjust according to actual situation)           |
| Place of origin | Guangdong, China (mainland)                                              |

## **Product Images**

**Welcome to our office** 