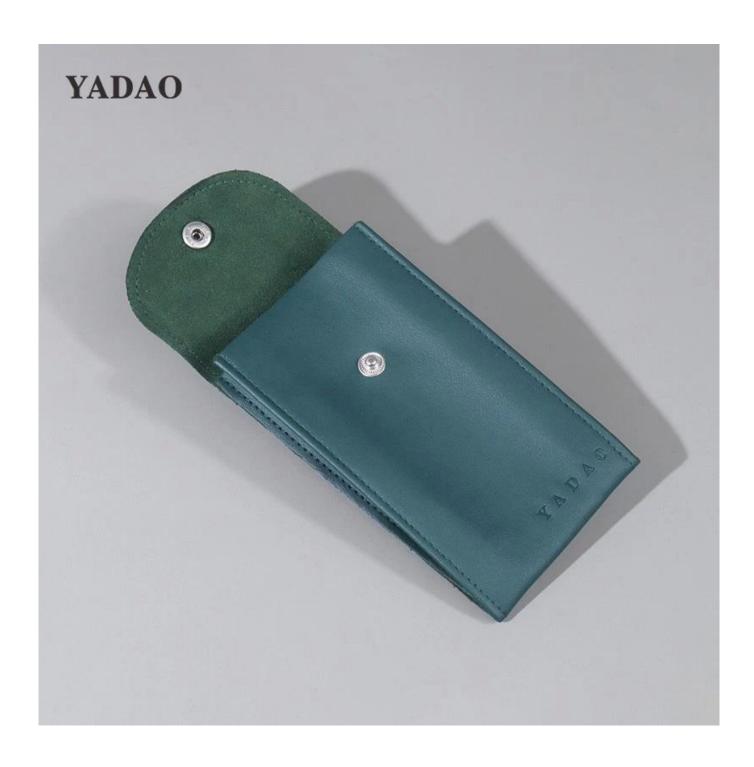

# Pu leather watch packaging high end material button design safe shipping

| Product Name    | Pu leather watch packaging high end material button design safe shipping |
|-----------------|--------------------------------------------------------------------------|
| Material        | pu leather+microfiber                                                    |
| Size            | 70*140mm                                                                 |
| Color           | any                                                                      |
| MOQ             | 1000 pcs                                                                 |
| Logo            | hot stamping in silver                                                   |
| Production Time | Normally 20-25 days (can adjust according to actual situation)           |
| Place of origin | Guangdong, China (mainland)                                              |

## **Product Images**

**Welcome to our office** 