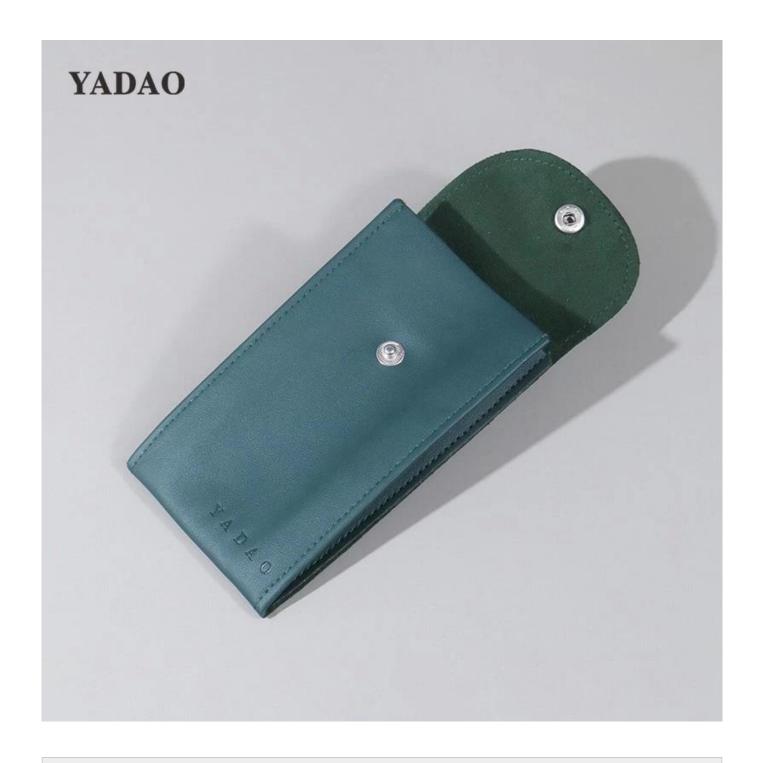

# Pu leather watch packaging high end material button design safe shipping

| Product Name    | Pu leather watch packaging high end material button design safe shipping |
|-----------------|--------------------------------------------------------------------------|
| Material        | pu leather+microfiber                                                    |
| Size            | 70*140mm                                                                 |
| Color           | any                                                                      |
| MOQ             | 1000 pcs                                                                 |
| Logo            | hot stamping in silver                                                   |
| Production Time | Normally 20-25 days (can adjust according to actual situation)           |
| Place of origin | Guangdong, China (mainland)                                              |

## **Product Images**

**Welcome to our office** 