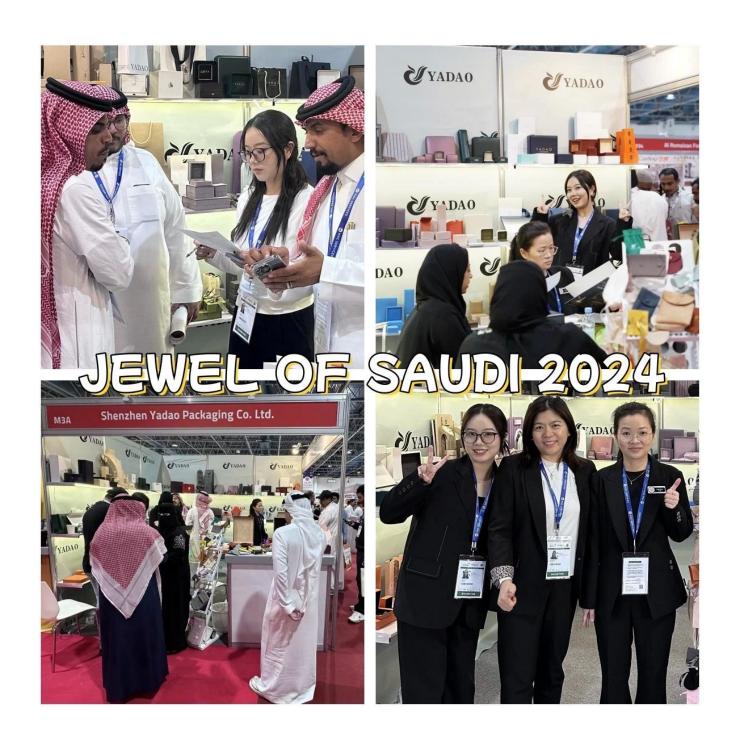

rial        | pu leather+microfiber                                                    |
| Size            | 70*140mm                                                                 |
| Color           | any                                                                      |
| MOQ             | 1000 pcs                                                                 |
| Logo            | hot stamping in silver                                                   |
| Production Time | Normally 20-25 days (can adjust according to actual situation)           |
| Place of origin | Guangdong, China (mainland)                                              |

## **Product Images**







**Welcome to our office** 







# **Exhibition**

2023 Hongkong international jewellery exhibition show







# **Evaluation from our Clients**



## FAQ

## Q1. What is your product range?

- 1. Pouch by Industry --- Watch Pouch / Jewelry Pouch / Glasses Pouch
- 2. Pouch by Material --- Velvet / Microfiber / Suede / Linen / Silk / Cotton
  3. Pouch by Style --- Drawstring / Button / Zipper / Magnetic / Bow and Ribbon
- 3. Pouch by Style --- Drawstring / Button / Zipper / Magnetic / Bow and Ribbor 4. Shopping Bag --- paper bag

#### Q2. Are you a direct manufacturer?

Yes. Since 2003 we have been specializing in jewelery packaging for over 10 years.

#### Q3. Do you have items in stock to sell?

No. We customize. This means that all the details --- size, material, color, quantity, design, logo --- will be finished following your ideas.

### Q4. Do you inspect the finished products?

Yes. Each ph