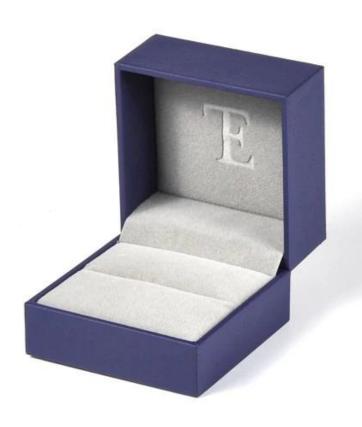

## Popular Seller Velvet Jewelry Box Paper Box Grey Insert Pad Ring Pendant Packaging