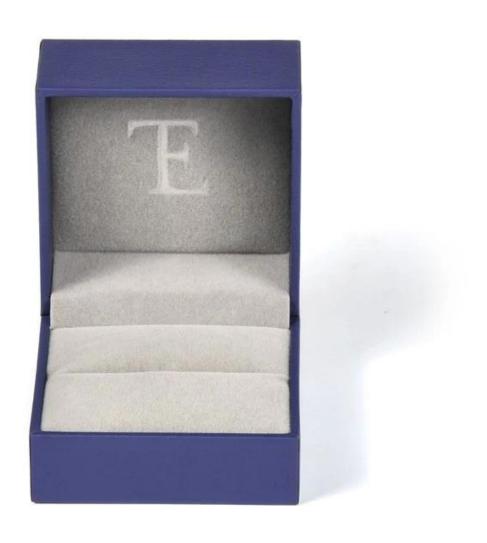

## Popular Seller Velvet Jewelry Box Paper Box Grey Insert Pad Ring Pendant Packaging

OEM / ODM

Place of origin

**Jewelry Box** 

Customized

Customized

Customized

1000 pcs

**Accept Customize** 