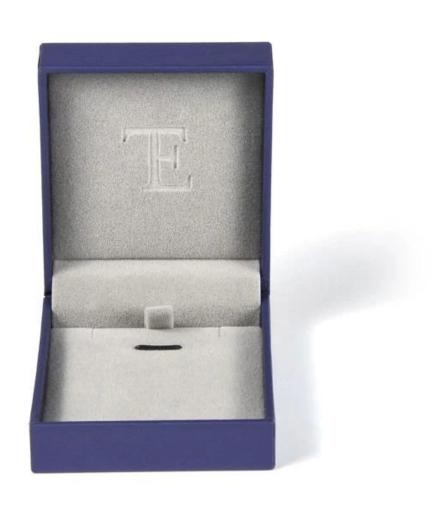

## Popular Seller Velvet Jewelry Box Paper Box Grey Insert Pad Ring Pendant Packaging