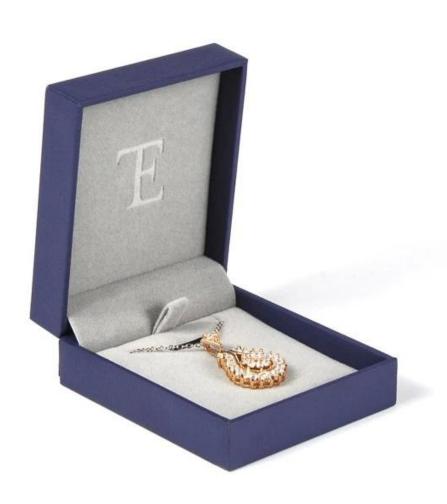

## Popular Seller Velvet Jewelry Box Paper Box Grey Insert Pad Ring Pendant Packaging