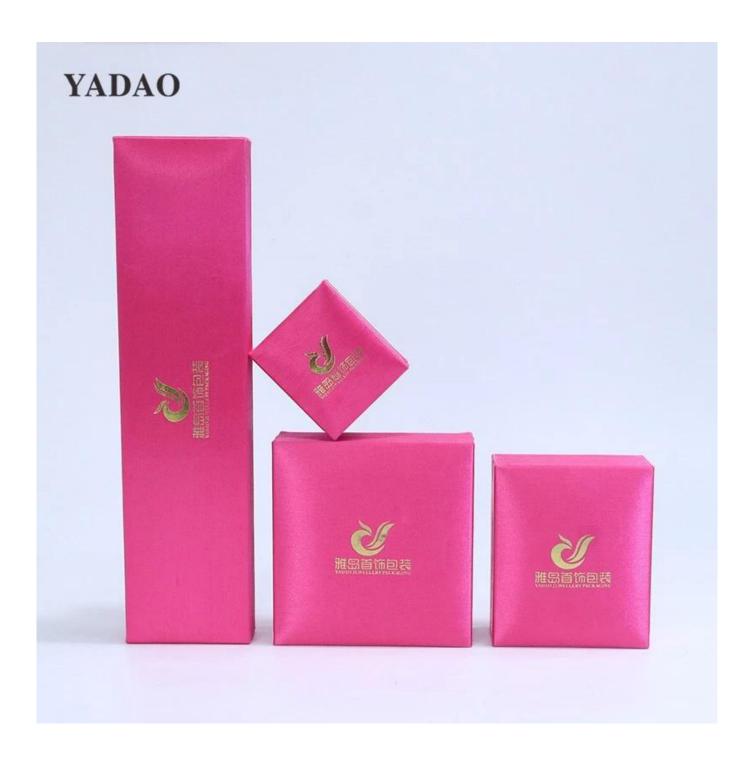

# <u>Pink shell with black lining filp style jewelry box</u> <u>Straight edge and right angle design jewel box</u>

### **Description**

**Product name** 

material

Size

Color

MOQ

Logo

**Sample** 

OEM / ODM

Place of origin

Jewelry box

Fancy paper/Customized

**Customized** 

Customized

1000 pcs

**Accept Customize** 