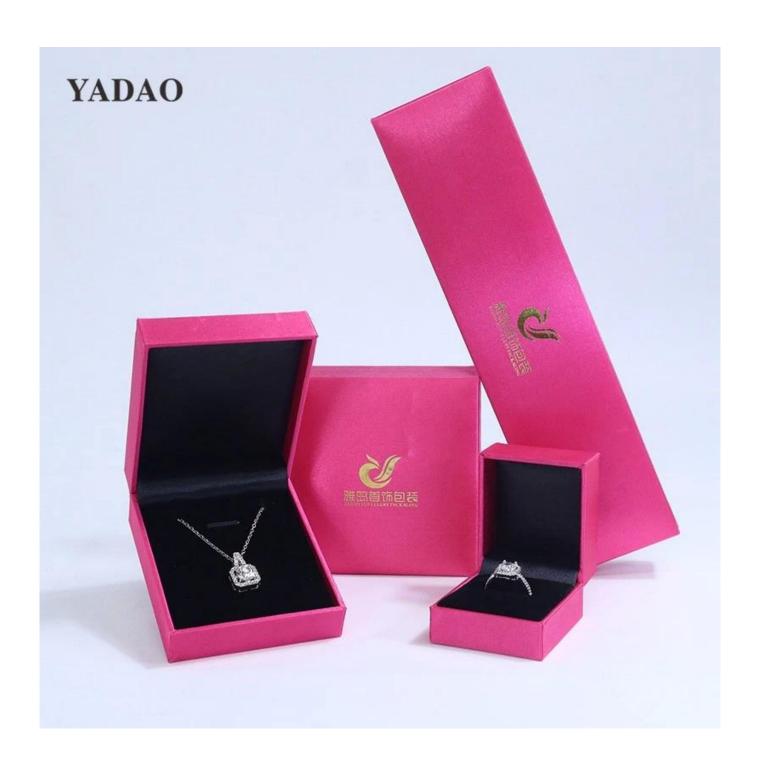

# <u>Pink shell with black lining filp style jewelry box</u> <u>Straight edge and right angle design jewel box</u>

### **Description**

**Product name** 

material

Size

Color

MOQ

Logo

**Sample** 

OEM / ODM

Place of origin

Jewelry box

Fancy paper/Customized

**Customized** 

Customized

1000 pcs

**Accept Customize** 