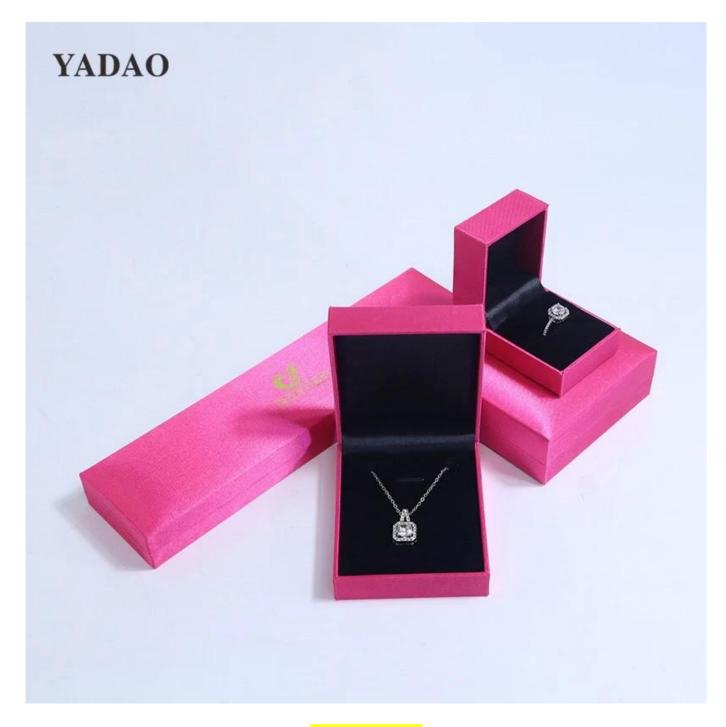

# <u>Pink shell with black lining filp style jewelry box</u> <u>Straight edge and right angle design jewel box</u>

### **Description**

**Product name** 

material

Size

Color

MOQ

Logo

**Sample** 

OEM / ODM

Place of origin

Jewelry box

Fancy paper/Customized

**Customized** 

Customized

1000 pcs

**Accept Customize** 