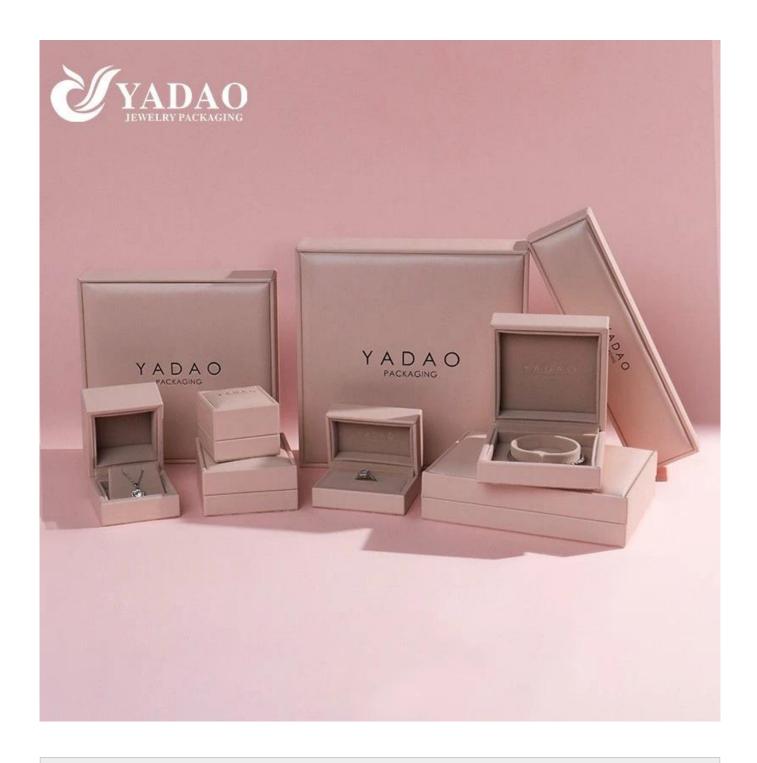

# **Product description**

| ore |
|-----|
|     |

| Product Name    | Pink pu leather classic style accessory ring necklace jewelry packaging plastic box |
|-----------------|-------------------------------------------------------------------------------------|
| Material        | pu leather+velvet                                                                   |
| Size            | (Can be customized)                                                                 |
| Color           | any                                                                                 |
| MOQ             | 1000 pcs                                                                            |
| Logo            | hot stamping in silver                                                              |
| Production Time | Normally 20-25 days (can adjust according to actual situation)                      |
| Place of origin | Guangdong, China (mainland)                                                         |

# **Product Images**