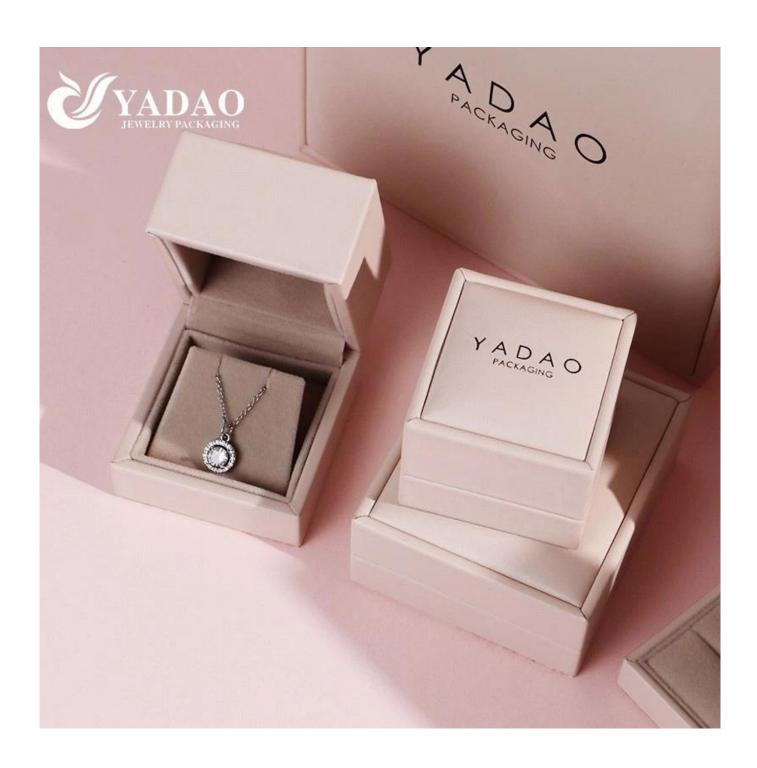

# **Product Images**

# **Product description**

| ore |
|-----|
|     |

| Product Name    | Pink pu leather classic style accessory ring necklace jewelry packaging plastic box |
|-----------------|-------------------------------------------------------------------------------------|
| Material        | pu leather+velvet                                                                   |
| Size            | (Can be customized)                                                                 |
| Color           | any                                                                                 |
| MOQ             | 1000 pcs                                                                            |
| Logo            | hot stamping in silver                                                              |
| Production Time | Normally 20-25 days (can adjust according to actual situation)                      |
| Place of origin | Guangdong, China (mainland)                                                         |