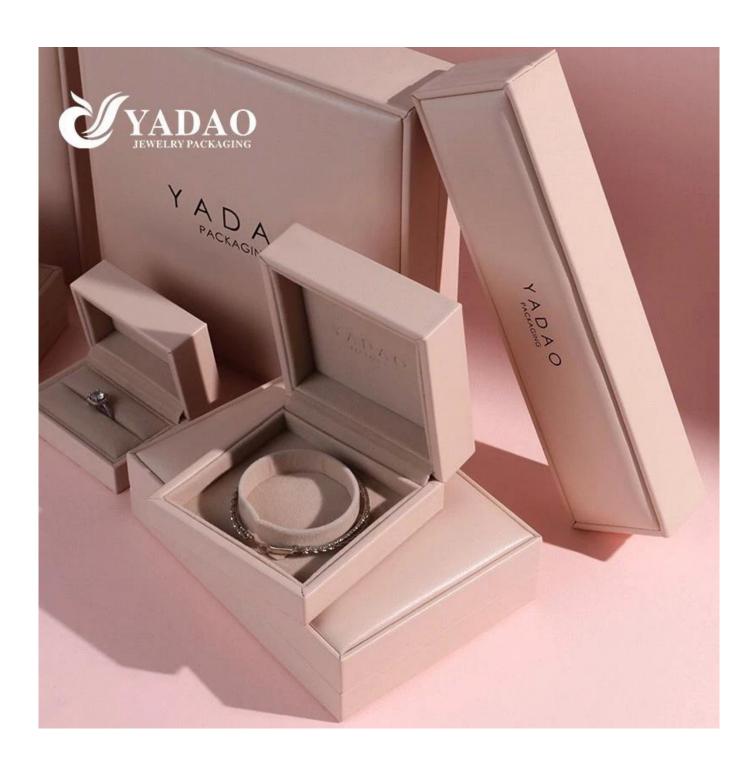

# **Product Images**

# **Product description**

| ore |
|-----|
|     |

| Product Name    | Pink pu leather classic style accessory ring necklace jewelry packaging plastic box |
|-----------------|-------------------------------------------------------------------------------------|
| Material        | pu leather+velvet                                                                   |
| Size            | (Can be customized)                                                                 |
| Color           | any                                                                                 |
| MOQ             | 1000 pcs                                                                            |
| Logo            | hot stamping in silver                                                              |
| Production Time | Normally 20-25 days (can adjust according to actual situation)                      |
| Place of origin | Guangdong, China (mainland)                                                         |