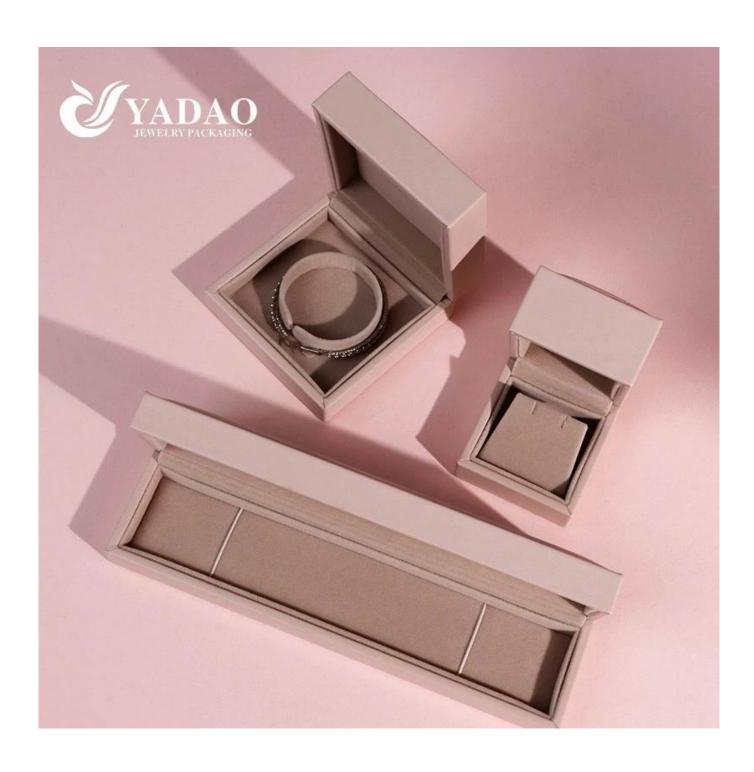

# **Product Images**

# **Product description**

| ore |
|-----|
|     |

| Product Name    | Pink pu leather classic style accessory ring necklace jewelry packaging plastic box |
|-----------------|-------------------------------------------------------------------------------------|
| Material        | pu leather+velvet                                                                   |
| Size            | (Can be customized)                                                                 |
| Color           | any                                                                                 |
| MOQ             | 1000 pcs                                                                            |
| Logo            | hot stamping in silver                                                              |
| Production Time | Normally 20-25 days (can adjust according to actual situation)                      |
| Place of origin | Guangdong, China (mainland)                                                         |