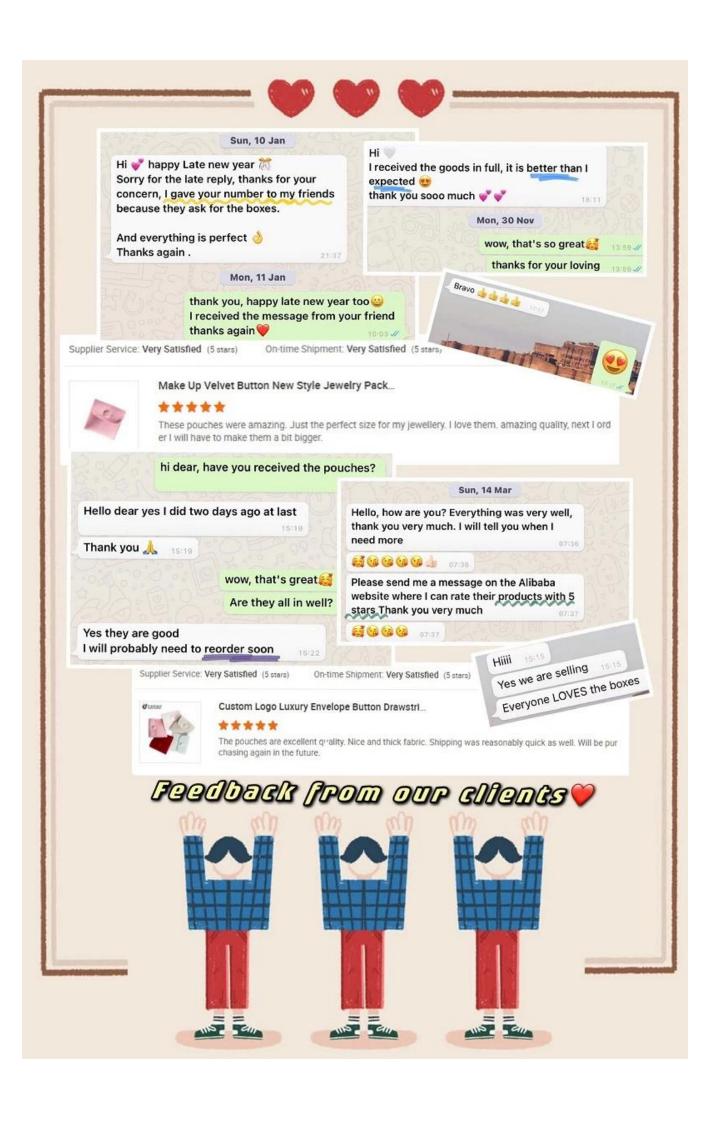

Can be customized)                                                                 |
| Color           | any                                                                                 |
| MOQ             | 1000 pcs                                                                            |
| Logo            | hot stamping in silver                                                              |
| Production Time | Normally 20-25 days (can adjust according to actual situation)                      |
| Place of origin | Guangdong, China (mainland)                                                         |

# **Product Images**











## **Welcome to our office**







## **Exhibition**

2023 Hongkong international jewellery exhibition show







## **Evaluation from our Clients**



### **Shipment**

## FAO

#### Q1. What is your product range?

- 1. Pouch by Industry --- Watch Pouch / Jewelry Pouch / Glasses Pouch
- 2. Pouch by Material --- Velvet / Microfiber / Suede / Linen / Silk / Cotton
- 3. Pouch by Style --- Drawstring / Button / Zipper / Magnetic / Bow and Ribbon
- 4. Shopping Bag --- paper bag

#### Q2. Are you a direct manufacturer?

Yes. Since 2003 we have been specializing in jewelery packaging for over 10 years.

### Q3. Do you have items in stock to sell?

No. We customize. This means that all the details --- size, material, color, quantity, design, logo --- will be finished following your ideas.

#### Q4. Do you inspect the finished products?

Yes. Each phase of production and finished products will be carried out by the quality control department be