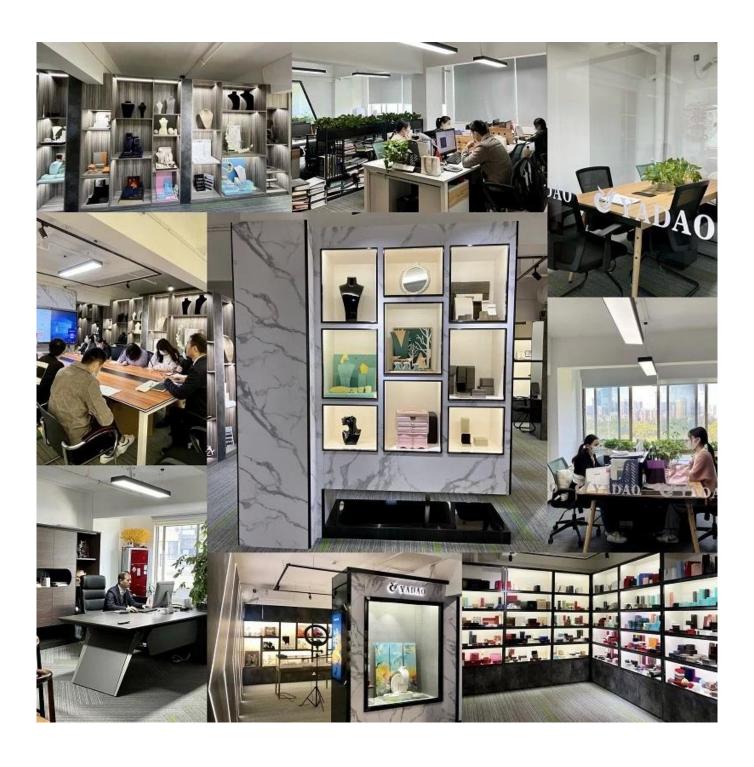

l        | pu leather+velvet                                                                   |
| Size            | (Can be customized)                                                                 |
| Color           | any                                                                                 |
| MOQ             | 1000 pcs                                                                            |
| Logo            | hot stamping in silver                                                              |
| Production Time | Normally 20-25 days (can adjust according to actual situation)                      |
| Place of origin | Guangdong, China (mainland)                                                         |

# **Product Images**











## **Welcome to our office**







## **Exhibition**

2023 Hongkong international jewellery exhibition show







## **Evaluation from our Clients**



### **Shipment**

## FAO

#### Q1. What is your product range?

- 1. Pouch by Industry --- Watch Pouch / Jewelry Pouch / Glasses Pouch
- 2. Pouch by Material --- Velvet / Microfiber / Suede / Linen / Silk / Cotton
- 3. Pouch by Style --- Drawstring / Button / Zipper / Magnetic / Bow and Ribbon
- 4. Shopping Bag --- paper bag

#### Q2. Are you a direct manufacturer?

Yes. Since 2003 we have been specializing in jewelery packaging for over 10 years.

### Q3. Do you have items in stock to sell?

No. We customize. This means that all the details --- size, material, color, quantity, design, logo --- will be finished following your ideas.

#### Q4. Do you inspect the finished p