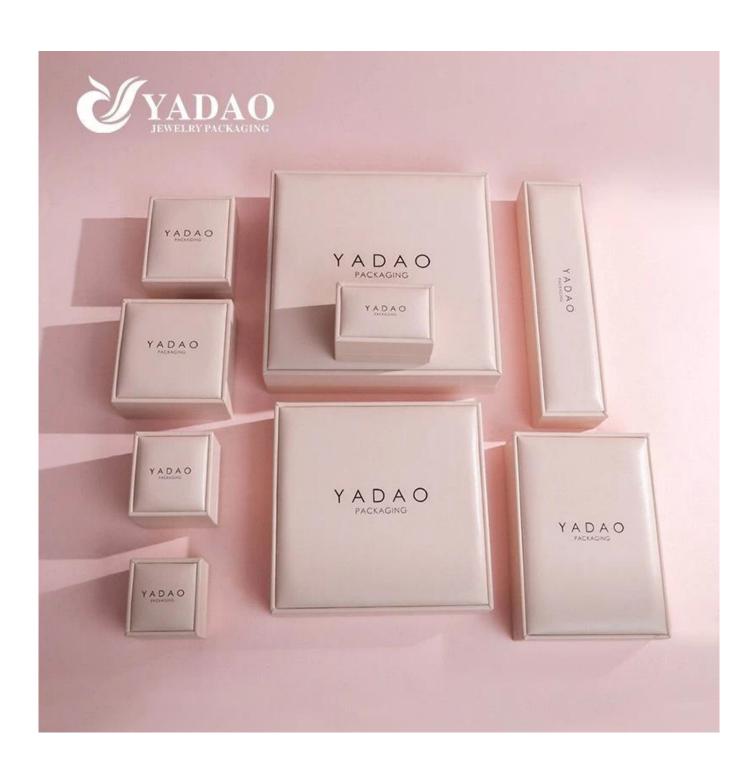

# **Product Images**

# **Product description**

| ore |
|-----|
|     |

| Product Name    | Pink pu leather classic style accessory ring necklace jewelry packaging plastic box |
|-----------------|-------------------------------------------------------------------------------------|
| Material        | pu leather+velvet                                                                   |
| Size            | (Can be customized)                                                                 |
| Color           | any                                                                                 |
| MOQ             | 1000 pcs                                                                            |
| Logo            | hot stamping in silver                                                              |
| Production Time | Normally 20-25 days (can adjust according to actual situation)                      |
| Place of origin | Guangdong, China (mainland)                                                         |