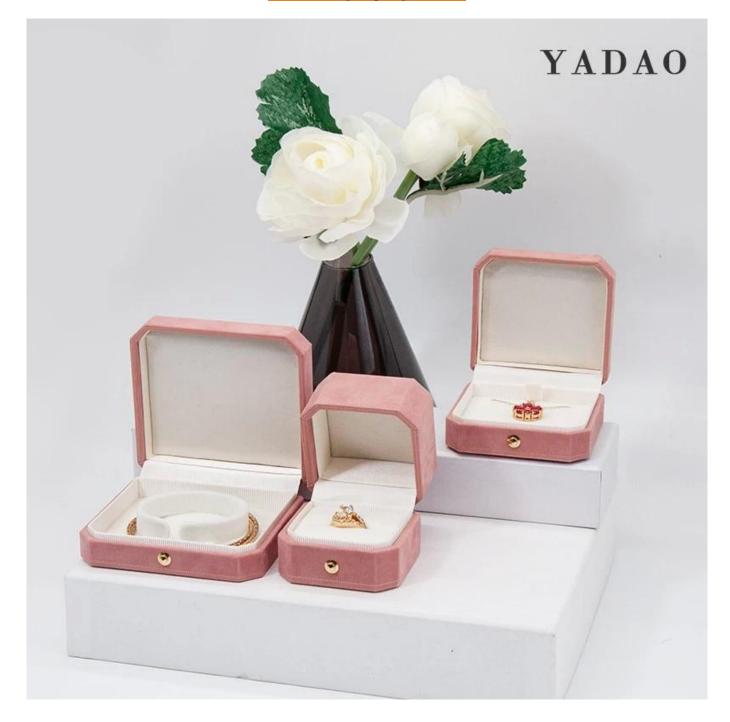

### Personailize high end pu leather design fresh water blue color jewelry box set

### Product description

| Product name       | jewelry packaging box            |
|--------------------|----------------------------------|
| Material           | plastic+leather                  |
| Size               | Customized                       |
| Color              | Customized                       |
| MOQ                | 1000 pcs                         |
| Logo               | It can be printed as your design |
| Sample             | Available                        |
| OEM / ODM          | Offer                            |
| Place of<br>origin | Guangdong, China (mainland)      |