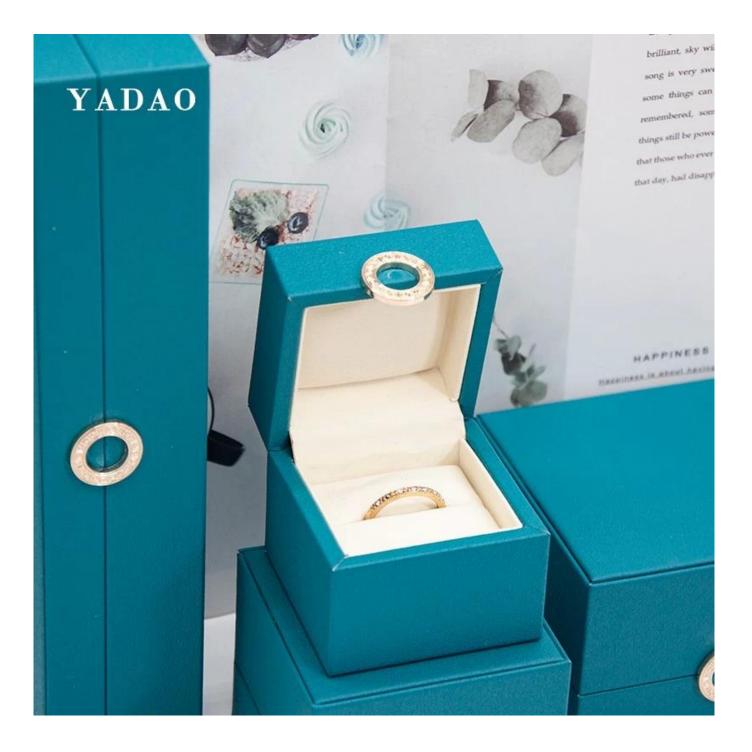

### Personailize high end pu leather design fresh water blue color jewelry box set

Looking more pics